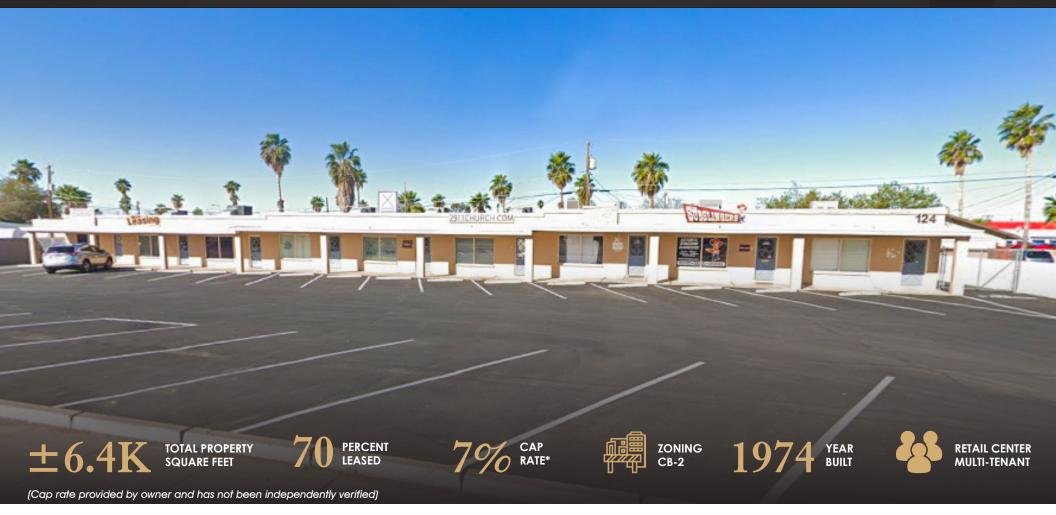

### 124 S Ironwood Dr

APACHE JUNCTION, AZ | 85120

ASKING: \$750,000

Building SF: Total SF - ±6,480 SF

Asking Price: \$750,000 (\$116 PSF)

Cap Rate: 7%

APN: 101-09-120C

Type: Retail Center

Multi-Tenant

Year Built: 1974

Zoning: CB-2

Yard: Gated

\* Cap rate provided by owner and has not been independently verified.

### 124 S Ironwood Dr

APACHE JUNCTION, AZ | 85120

ASKING: \$750,000

Suites: 1 - 9

Leased: 70%

\$5,753 Property Taxes
Investment Sale with Upside Potential