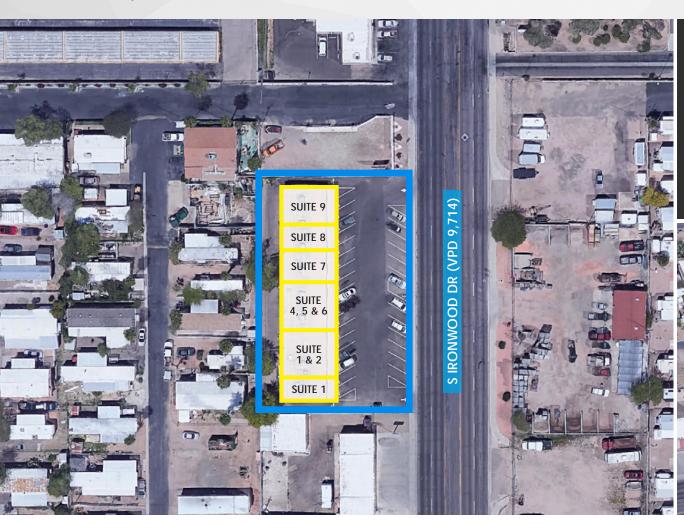

### 124 S Ironwood Dr

APACHE JUNCTION, AZ | 85120

ASKING: \$750,000

Suites: 1 - 9

Leased: 70%

\$5,753 Property Taxes
Investment Sale with Upside Potential