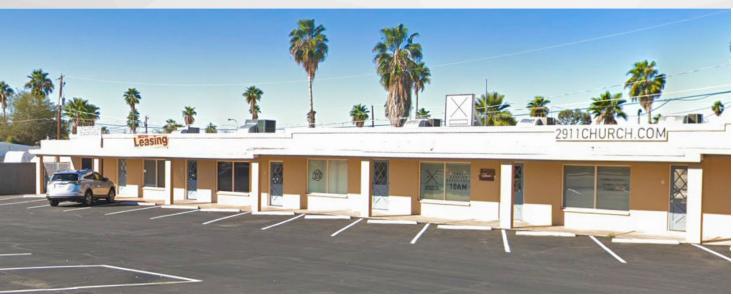

### 124 S Ironwood Dr

APACHE JUNCTION, AZ | 85120

ASKING: \$750,000

Building SF: Total SF - ±6,480 SF

Asking Price: \$750,000 (\$116 PSF)

Cap Rate: 7%

APN: 101-09-120C

Type: Retail Center

Multi-Tenant

Year Built: 1974

Zoning: CB-2

Yard: Gated

\* Cap rate provided by owner and has not been independently verified.