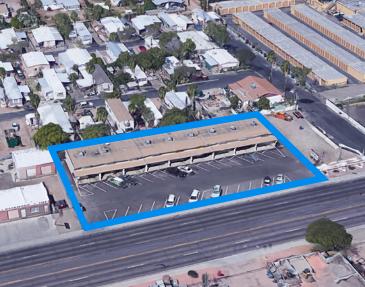

### 124 S Ironwood Dr

APACHE JUNCTION, AZ | 85120

ASKING: \$750,000

Building SF: Total SF - ±6,480 SF

Asking Price: \$750,000 (\$116 PSF)

Cap Rate: 7%

APN: 101-09-120C

Type: Retail Center

Multi-Tenant

Year Built: 1974

Zoning: CB-2

Yard: Gated

\* Cap rate provided by owner and has not been independently verified.