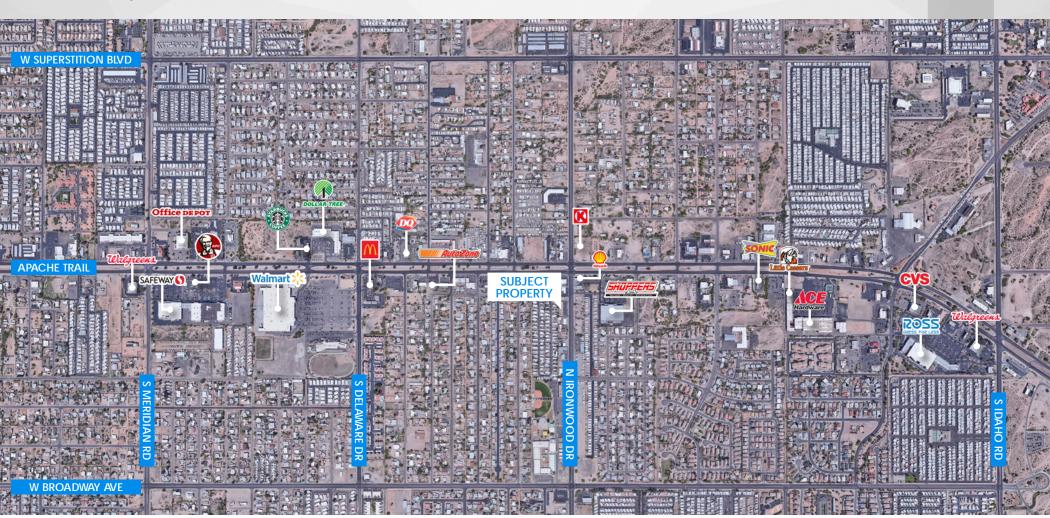

## 124 S Ironwood Dr

APACHE JUNCTION, AZ | 85120

ASKING: \$750,000 | 7% CAP RATE\*

**Exclusive Contacts:** 

Rex Griswold M 480.244.7222 rgriswold@cpiaz.com Andy Jaffe D 480.214.1132 M 602.330.8777 ajaffe@cpiaz.com

### 124 S Ironwood Dr

APACHE JUNCTION, AZ | 85120

ASKING: \$750,000

Building SF: Total SF - ±6,480 SF

Asking Price: \$750,000 (\$116 PSF)

Cap Rate: 7%

APN: 101-09-120C

Type: Retail Center