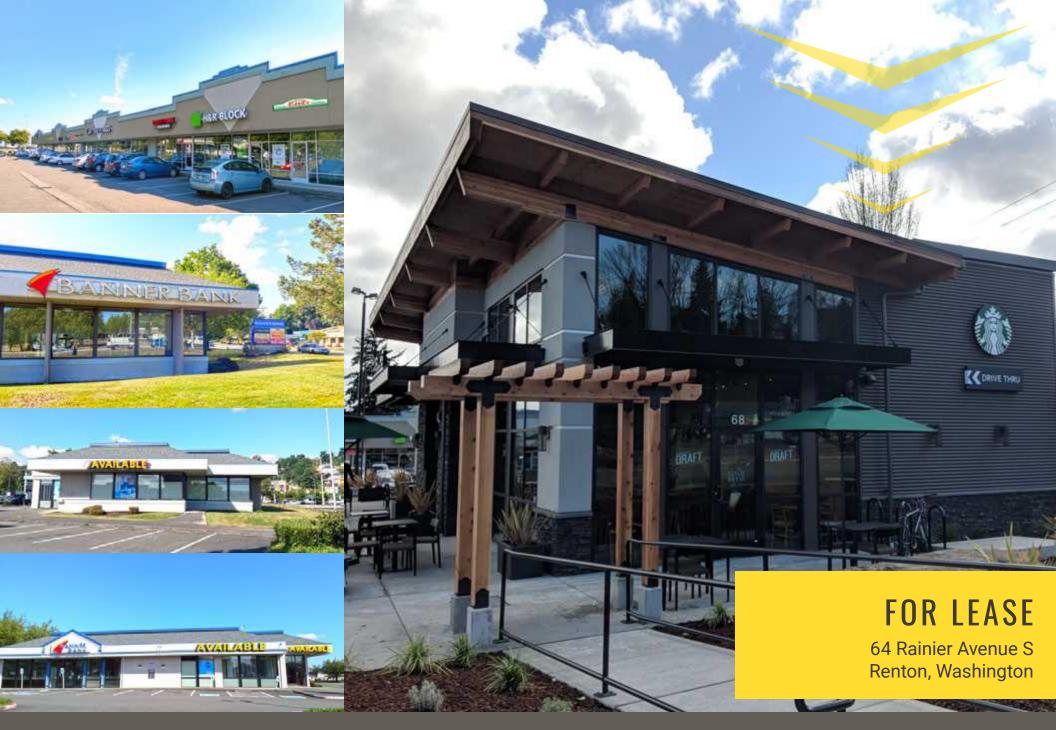

# AIRPORT PLAZA SHOPPING CENTER

First Western Properties,Inc. | 425.822.5522 | fwp-inc.com 11621 97th Lane NE, Kirkland, Washington 98034 **AIRPORT PLAZA SHOPPING CENTER** is pleased to announce the opening of the newly constructed Starbucks with Drive-Thru! Starbucks joins this retail center comprised of three separate buildings with a total of over 28,000 net square feet of leasable area. A great tenant mix including retail, office, and medical lead to excellent synergy in this busy center. Ezell's Chicken and Pizza Hut have have joined the center as fantastic additions. Only one end cap space remains!

# 64 RAINIER AVENUE S:

- End Cap Space Available: 3,012 SF, Landlord willing to Demise
- Possible Demising Plan on Page 4 of Flyer
- Highly Visible Center on Rainier Avenue and Airport Way
- Pylon Signage Available
- Ample Free Parking
- National Co-tenants
- Neighbors Include: Renton Municipal Airport, Renton High School, Renton IKEA Performing Arts Center, Renton Memorial Stadium, Safeway, McDonalds, Taco Time, Wendy's, Walgreens, and Many More!