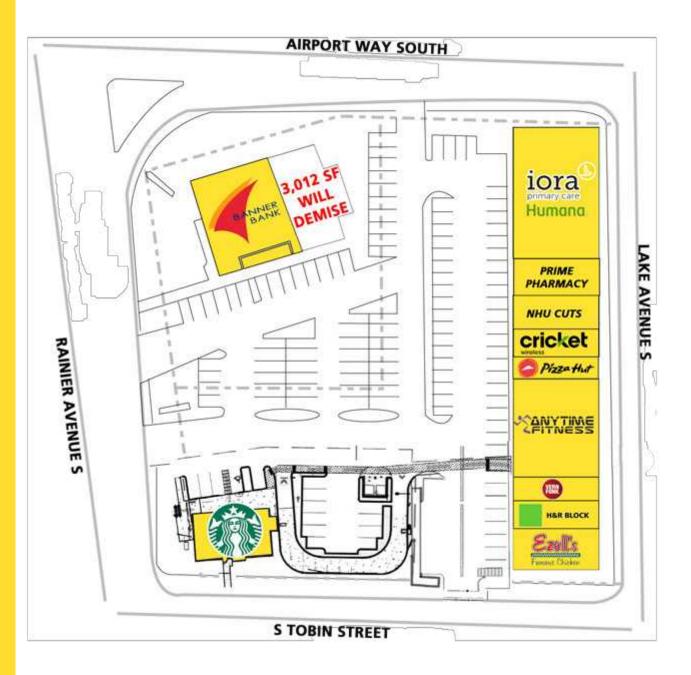

# 64 RAINIER AVENUE S:

- End Cap Space Available: 3,012 SF, Landlord willing to Demise
- Possible Demising Plan on Page 4 of Flyer
- Highly Visible Center on Rainier Avenue and Airport Way
- Pylon Signage Available
- Ample Free Parking
- National Co-tenants
- Neighbors Include: Renton Municipal Airport, Renton High School, Renton IKEA Performing Arts Center, Renton Memorial Stadium, Safeway, McDonalds, Taco Time, Wendy's, Walgreens, and Many More!

# TENANTS

34,651 ADT Airport Way

22,057 ADT Rainier Avenue

Located Next to Renton Airport

Located in the Heart of Renton Retail Core