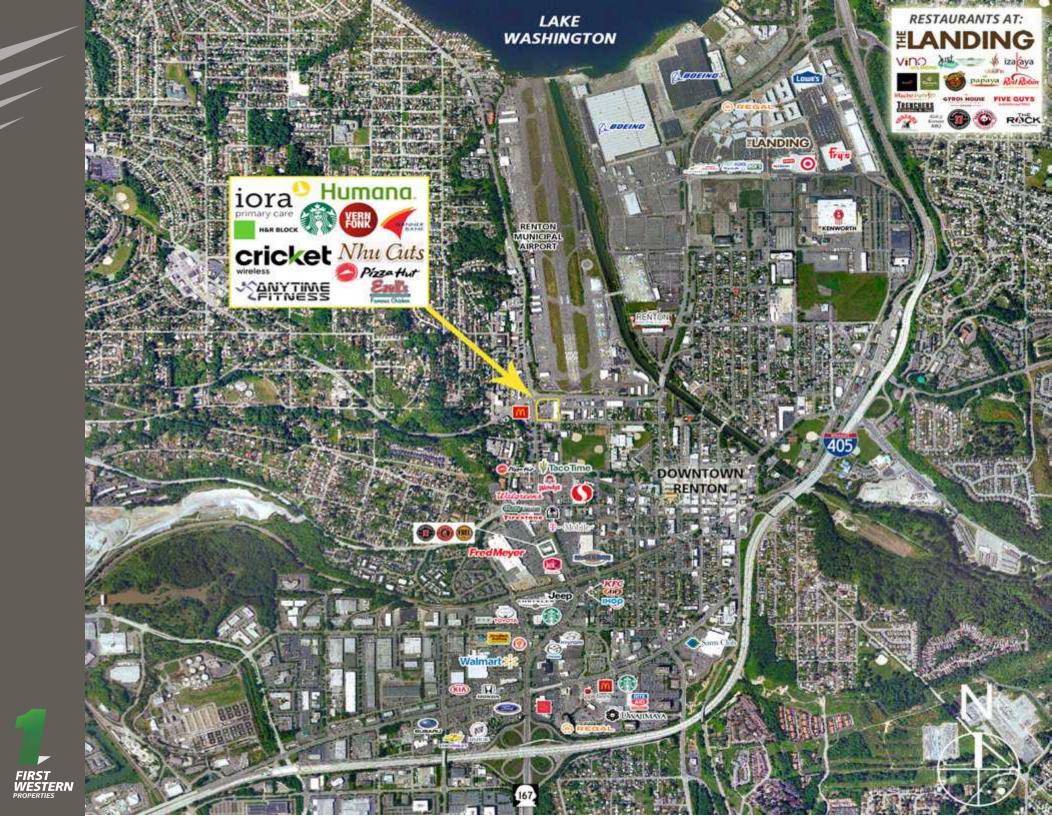

# 64 RAINIER AVENUE S:

- End Cap Space Available: 3,012 SF, Landlord willing to Demise
- Possible Demising Plan on Page 4 of Flyer
- Highly Visible Center on Rainier Avenue and Airport Way
- Pylon Signage Available
- Ample Free Parking
- National Co-tenants
- Neighbors Include: Renton Municipal Airport, Renton High School, Renton IKEA Performing Arts Center, Renton Memorial Stadium, Safeway, McDonalds, Taco Time, Wendy's, Walgreens, and Many More!

# TENANTS

34,651 ADT Airport Way

22,057 ADT Rainier Avenue

Located Next to Renton Airport

Located in the Heart of Renton Retail Core