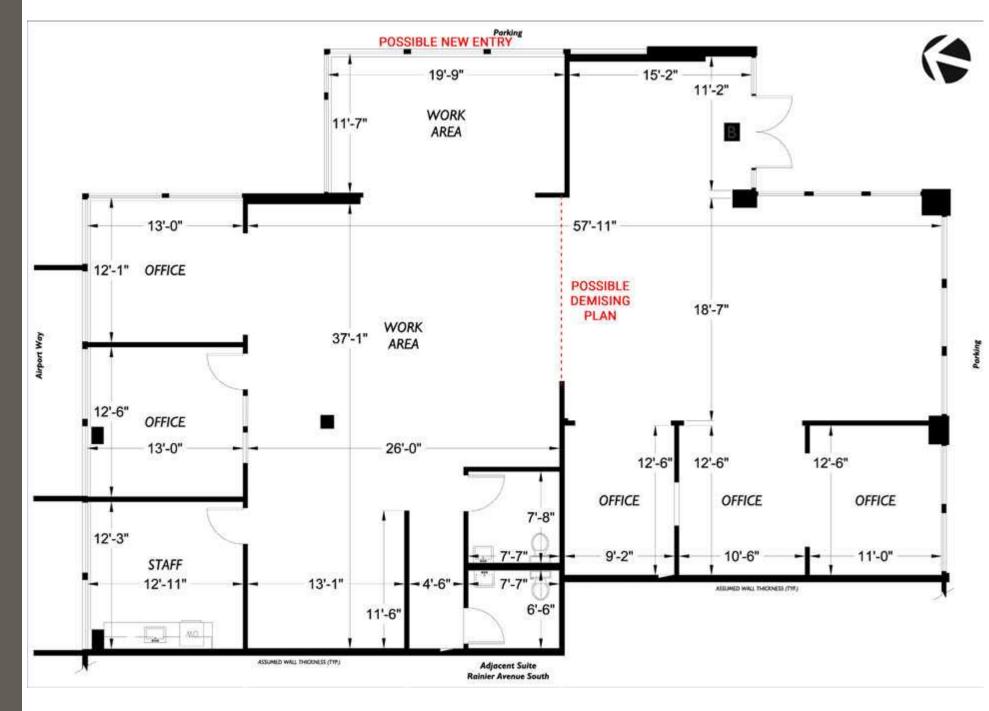

# 64 RAINIER AVENUE S:

- End Cap Space Available: 3,012 SF, Landlord willing to Demise
- Possible Demising Plan on Page 4 of Flyer
- Highly Visible Center on Rainier Avenue and Airport Way
- Pylon Signage Available
- Ample Free Parking
- National Co-tenants
- Neighbors Include: Renton Municipal Airport, Renton High School, Renton IKEA Performing Arts Center, Renton Memorial Stadium, Safeway, McDonalds, Taco Time, Wendy's, Walgreens, and Many More!

### POSSIBLE DEMISING PLAN

FIRST WESTERN PROPERTIES

VESTERN

**RENTON, WA** is strategically located in the heart of the Puget Sound. As the 4th largest city in King County and the 8th largest in WA, Renton is quite literally at the center of an extensive regional and international transportation network, intersected by freeways, highways, surface & mass transit routes & minutes from air, sea & rail transportation hubs. Renton provides a pro-business climate, location in the high-tech, Puget Sound region, and outstanding quality of life.