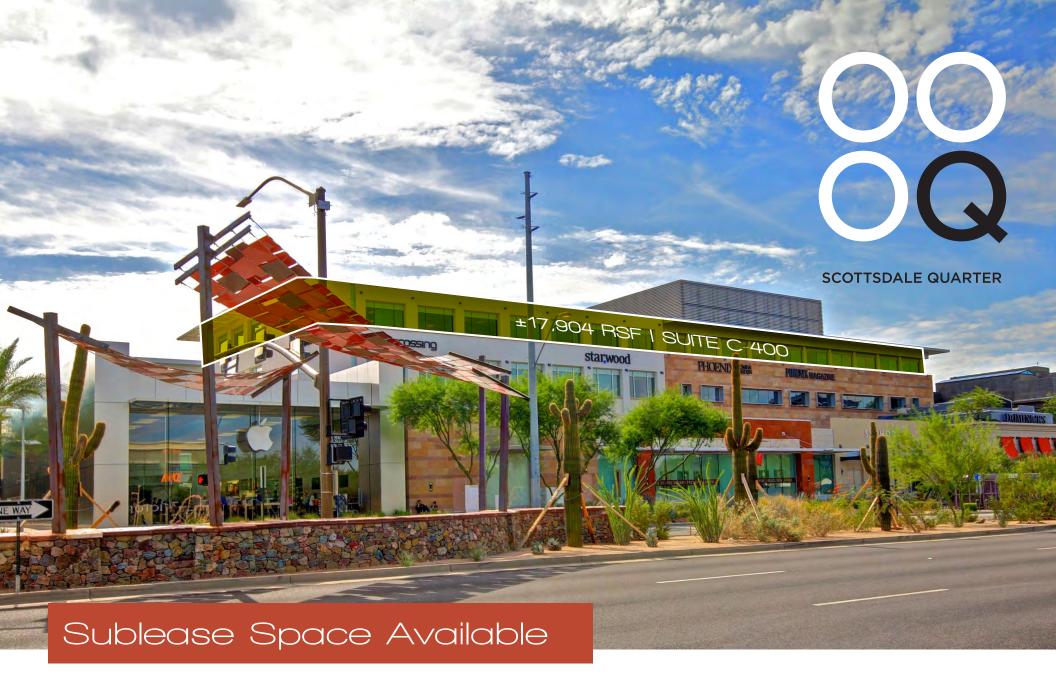

±17,904 RSF | SUITE C-400

## PROPERTY HIGHLIGHTS

- + Excellent visibility from Scottsdale Road
- + 15169 N Scottsdale Road I Suite C-400
- + ±17,904 RSF
- + Located on the top floor
- + Sublease through 11/30/2020
- + Main tenant on the top floor
- + Elevator exposure.
- + Private balconies
- + Excellent 360 views