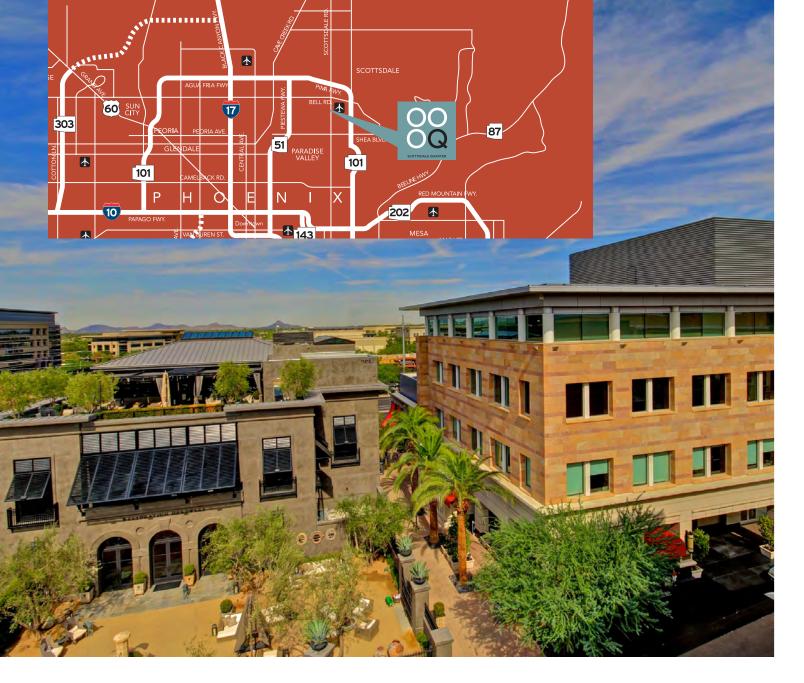

±17,904 RSF | SUITE C-400

## PROPERTY HIGHLIGHTS

- + Excellent visibility from Scottsdale Road
- + 15169 N Scottsdale Road I Suite C-400
- + ±17,904 RSF
- + Located on the top floor
- + Sublease through 11/30/2020
- + Main tenant on the top floor
- + Elevator exposure.
- + Private balconies
- + Excellent 360 views