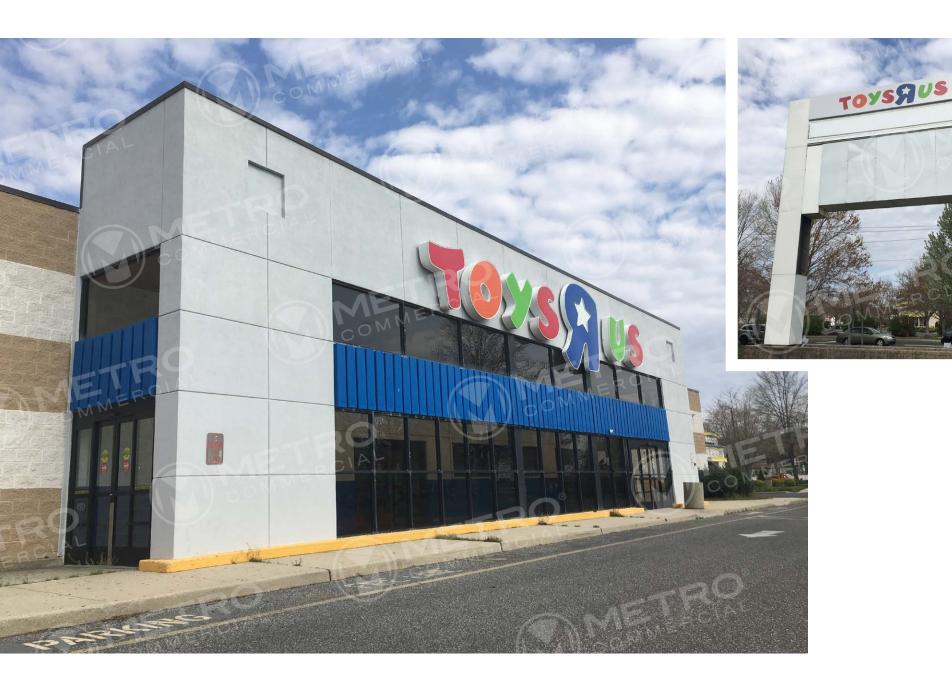

# **4476 BLACK HORSE PIKE**

MAYS LANDING, NJ

±45.222 SF ON 15 ACRES AVAILABLE FOR SALE OR LEASE

property highlights.

- Former Toys R Us
- Strong visibility from Black Horse Pike with 32,920 VPD
- Situated across from the Hamilton Mall in the heart of the largest retail node in Atlantic County
- 453 parking spaces