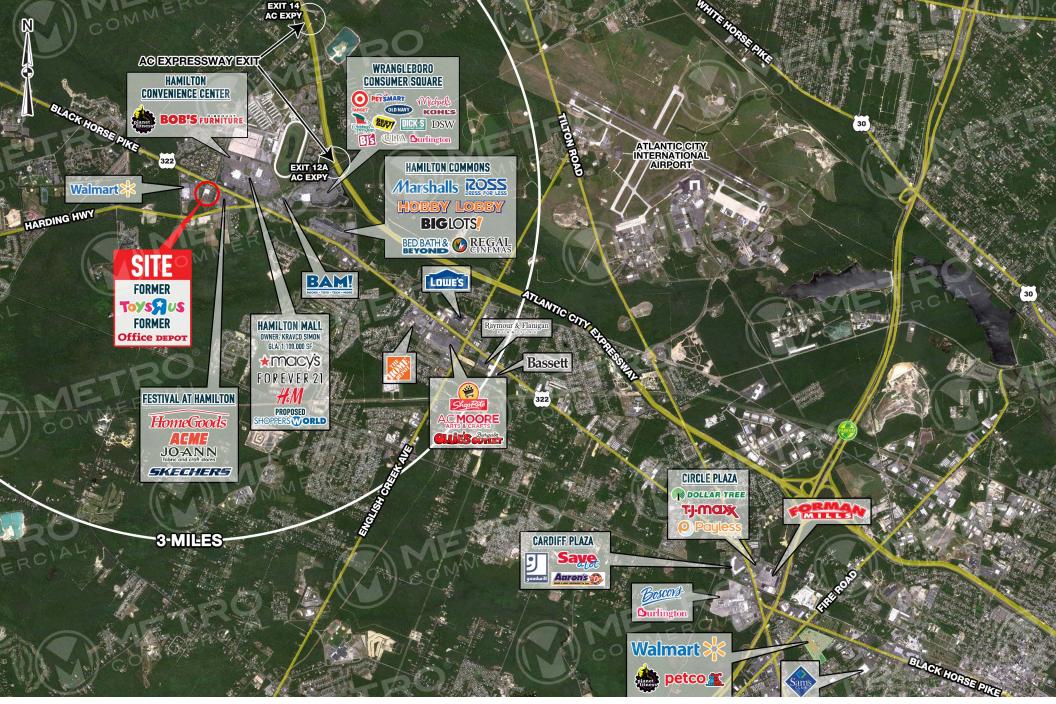

# **4476 BLACK HORSE PIKE**

MAYS LANDING, NJ

±45.222 SF ON 15 ACRES AVAILABLE FOR SALE OR LEASE

property highlights.

- Former Toys R Us
- Strong visibility from Black Horse Pike with 32,920 VPD
- Situated across from the Hamilton Mall in the heart of the largest retail node in Atlantic County
- 453 parking spaces

TRAFFIC COUNT: BLACK HORSE PIKE 32,920 VPD \*ESRI 2018