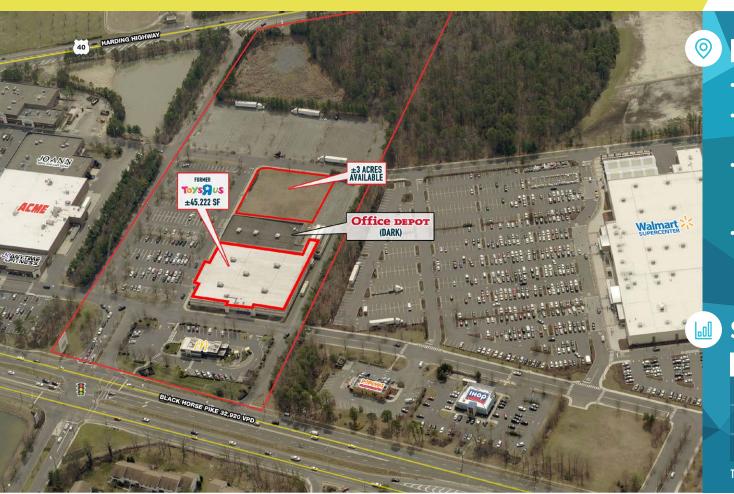

# **4476 BLACK HORSE PIKE**

MAYS LANDING, NJ

±45.222 SF ON 15 ACRES AVAILABLE FOR SALE OR LEASE

property highlights.

- Former Toys R Us
- Strong visibility from Black Horse Pike with 32,920 VPD
- Situated across from the Hamilton Mall in the heart of the largest retail node in Atlantic County
- 453 parking spaces