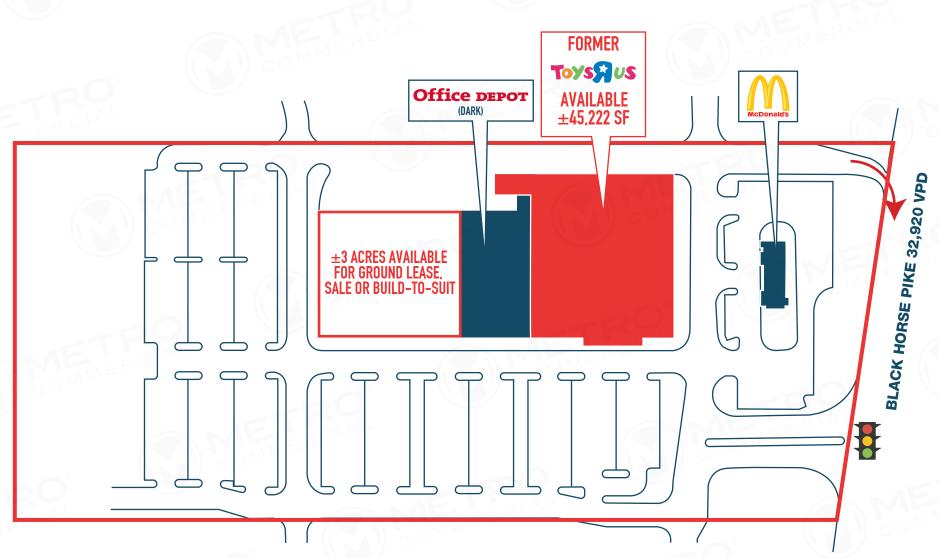

# **4476 BLACK HORSE PIKE**

MAYS LANDING, NJ

±45.222 SF ON 15 ACRES AVAILABLE FOR SALE OR LEASE

property highlights.

- Former Toys R Us
- Strong visibility from Black Horse Pike with 32,920 VPD
- Situated across from the Hamilton Mall in the heart of the largest retail node in Atlantic County
- 453 parking spaces