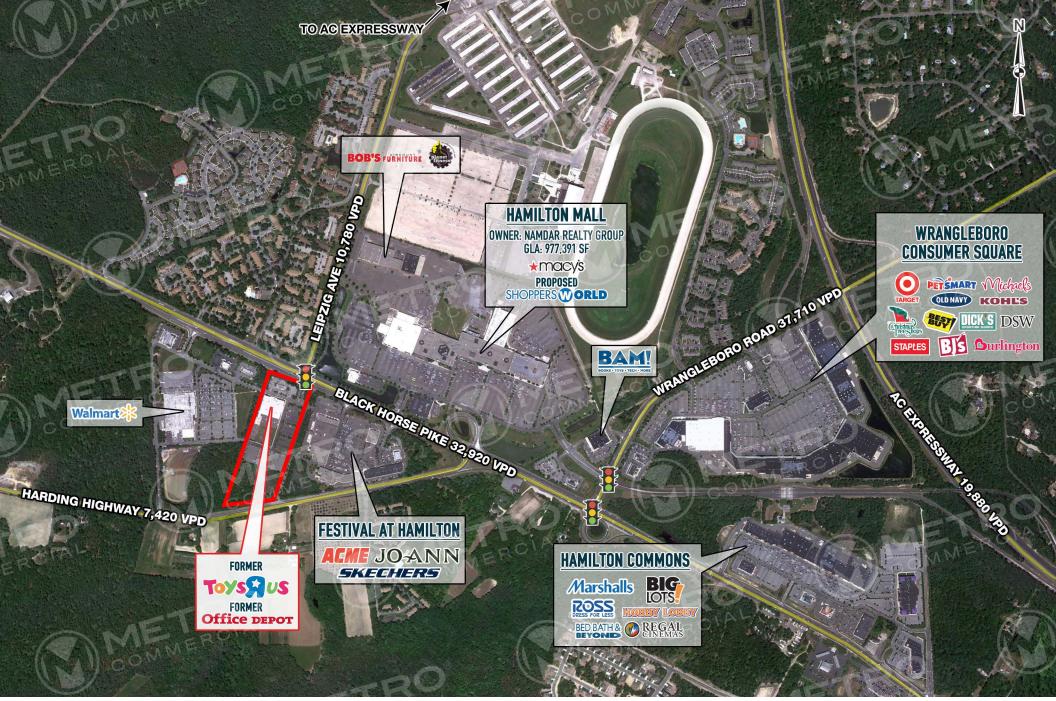

# **4476 BLACK HORSE PIKE**

MAYS LANDING, NJ

±45.222 SF ON 15 ACRES AVAILABLE FOR SALE OR LEASE

property highlights.

- Former Toys R Us
- Strong visibility from Black Horse Pike with 32,920 VPD
- Situated across from the Hamilton Mall in the heart of the largest retail node in Atlantic County
- 453 parking spaces

TRAFFIC COUNT: BLACK HORSE PIKE 32,920 VPD \*ESRI 2018