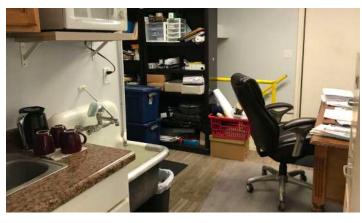

Estimated NNN: \$3.35 / SF

### LOCATION

 Visible and conveniently located shop and office space. Near I-229 and within minutes to Downtown Sioux Falls, Avera McKennan Hospital, and East Sioux Falls.

#### **DESCRIPTION**

- Floor plan includes office area, ADA bathroom, shop space with 3 overhead doors (2-10' x 10' and 1-10' x 12') and full basement
- 6 parking spaces in rear of building
- Tenant does snow removal
- Forced air heat and cool in shop and office

- High bay fluorescent light
- Monument signage available
- Traffic counts of 22,900 vehicles per day
- Owner is a licensed real estate agent
- Contact Broker for additional information

Find out more at lloydcompanies.com

SCOTT BLOUNT \$231-1882

scott@lloydcompanies.com



# 2408 E 10TH STREET OFFICE AND SHOP AVAILABLE













\$231-1882 scott@lloydcompanies.com

## **INTERIOR PICTURES**



# 2408 E 10TH STREET

OFFICE AND SHOP AVAILABLE







\$231-1882 scott@lloydcompanies.com

**EXTERIOR PICTURES** 



# 2408 E 10TH STREET

OFFICE AND SHOP AVAILABLE



## **EXTERIOR SIGNAGE**

SCOTT BLOUNT \$231-1882 scott@lloydcompanies.com



# 2408 E 10TH STREET OFFICE AND SHOP AVAILABLE



## **AREA MAP**

\$231-1882 scott@lloydcompanies.com



# 2408 E 10TH STREET OFFICE AND SHOP AVAILABLE



### **AERIAL VIEW**

\$231-1882 scott@lloydcompanies.com