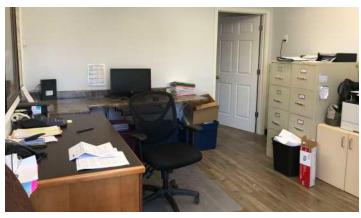

- Estimated NNN: \$3.35 / SF

### LOCATION

 Visible and conveniently located shop and office space. Near I-229 and within minutes to Downtown Sioux Falls, Avera McKennan Hospital, and East Sioux Falls.

#### **DESCRIPTION**

- Floor plan includes office area, ADA bathroom, shop space with 3 overhead doors (2-10' x 10' and 1-10' x 12') and full basement
- 6 parking spaces in rear of building
- Tenant does snow removal
- Forced air heat and cool in shop and office

- High bay fluorescent light
- Monument signage available
- Traffic counts of 22,900 vehicles per day
- Owner is a licensed real estate agent
- Contact Broker for additional information

Find out more at lloydcompanies.com

SCOTT BLOUNT \$231-1882

scott@lloydcompanies.com



# 2408 E 10TH STREET OFFICE AND SHOP AVAILABLE













\$231-1882 scott@lloydcompanies.com

## **INTERIOR PICTURES**



# 2408 E 10TH STREET

OFFICE AND SHOP AVAILABLE







\$231-1882 scott@lloydcompanies.com

**EXTERIOR PICTURES** 



# 2408 E 10TH STREET

OFFICE AND SHOP AVAILABLE



## **EXTERIOR SIGNAGE**

SCOTT BLOUNT \$231-1882 scott@lloydcompanies.com



# 2408 E 10TH STREET OFFICE AND SHOP AVAILABLE



## **AREA MAP**

\$231-1882 scott@lloydcompanies.com



# 2408 E 10TH STREET OFFICE AND SHOP AVAILABLE



### **AERIAL VIEW**

\$231-1882 scott@lloydcompanies.com