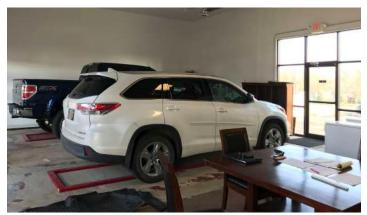

F NNN
- Estimated NNN: \$3.35 / SF

### LOCATION

 Visible and conveniently located shop and office space. Near I-229 and within minutes to Downtown Sioux Falls, Avera McKennan Hospital, and East Sioux Falls.

#### **DESCRIPTION**

- Floor plan includes office area, ADA bathroom, shop space with 3 overhead doors (2-10' x 10' and 1-10' x 12') and full basement
- 6 parking spaces in rear of building
- Tenant does snow removal
- Forced air heat and cool in shop and office

- High bay fluorescent light
- Monument signage available
- Traffic counts of 22,900 vehicles per day
- Owner is a licensed real estate agent
- Contact Broker for additional information

Find out more at lloydcompanies.com

SCOTT BLOUNT \$231-1882

scott@lloydcompanies.com



# 2408 E 10TH STREET OFFICE AND SHOP AVAILABLE













\$231-1882 scott@lloydcompanies.com

## **INTERIOR PICTURES**



# 2408 E 10TH STREET

OFFICE AND SHOP AVAILABLE







\$231-1882 scott@lloydcompanies.com

**EXTERIOR PICTURES** 



# 2408 E 10TH STREET

OFFICE AND SHOP AVAILABLE



## **EXTERIOR SIGNAGE**

SCOTT BLOUNT \$231-1882 scott@lloydcompanies.com



# 2408 E 10TH STREET OFFICE AND SHOP AVAILABLE



## **AREA MAP**

\$231-1882 scott@lloydcompanies.com



# 2408 E 10TH STREET OFFICE AND SHOP AVAILABLE



### **AERIAL VIEW**

\$231-1882 scott@lloydcompanies.com