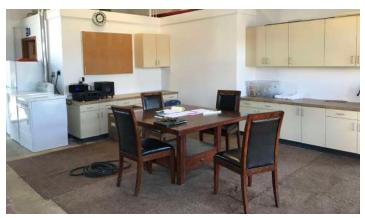

N
- Estimated NNN: \$3.35 / SF

### LOCATION

 Visible and conveniently located shop and office space. Near I-229 and within minutes to Downtown Sioux Falls, Avera McKennan Hospital, and East Sioux Falls.

#### **DESCRIPTION**

- Floor plan includes office area, ADA bathroom, shop space with 3 overhead doors (2-10' x 10' and 1-10' x 12') and full basement
- 6 parking spaces in rear of building
- Tenant does snow removal
- Forced air heat and cool in shop and office

- High bay fluorescent light
- Monument signage available
- Traffic counts of 22,900 vehicles per day
- Owner is a licensed real estate agent
- Contact Broker for additional information

Find out more at lloydcompanies.com

SCOTT BLOUNT \$231-1882

scott@lloydcompanies.com



# 2408 E 10TH STREET OFFICE AND SHOP AVAILABLE













\$231-1882 scott@lloydcompanies.com

## **INTERIOR PICTURES**



# 2408 E 10TH STREET

OFFICE AND SHOP AVAILABLE







\$231-1882 scott@lloydcompanies.com

**EXTERIOR PICTURES** 



# 2408 E 10TH STREET

OFFICE AND SHOP AVAILABLE



## **EXTERIOR SIGNAGE**

SCOTT BLOUNT \$231-1882 scott@lloydcompanies.com



# 2408 E 10TH STREET OFFICE AND SHOP AVAILABLE



## **AREA MAP**

\$231-1882 scott@lloydcompanies.com



# 2408 E 10TH STREET OFFICE AND SHOP AVAILABLE



### **AERIAL VIEW**

\$231-1882 scott@lloydcompanies.com