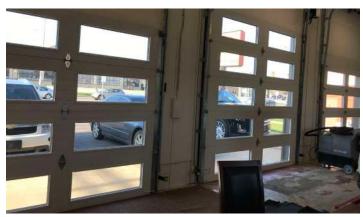

NNN
- Estimated NNN: \$3.35 / SF

### LOCATION

 Visible and conveniently located shop and office space. Near I-229 and within minutes to Downtown Sioux Falls, Avera McKennan Hospital, and East Sioux Falls.

#### **DESCRIPTION**

- Floor plan includes office area, ADA bathroom, shop space with 3 overhead doors (2-10' x 10' and 1-10' x 12') and full basement
- 6 parking spaces in rear of building
- Tenant does snow removal
- Forced air heat and cool in shop and office

- High bay fluorescent light
- Monument signage available
- Traffic counts of 22,900 vehicles per day
- Owner is a licensed real estate agent
- Contact Broker for additional information

Find out more at lloydcompanies.com

SCOTT BLOUNT \$231-1882

scott@lloydcompanies.com



# 2408 E 10TH STREET OFFICE AND SHOP AVAILABLE













\$231-1882 scott@lloydcompanies.com

## **INTERIOR PICTURES**



# 2408 E 10TH STREET

OFFICE AND SHOP AVAILABLE







\$231-1882 scott@lloydcompanies.com

**EXTERIOR PICTURES** 



# 2408 E 10TH STREET

OFFICE AND SHOP AVAILABLE



## **EXTERIOR SIGNAGE**

SCOTT BLOUNT \$231-1882 scott@lloydcompanies.com



# 2408 E 10TH STREET OFFICE AND SHOP AVAILABLE



## **AREA MAP**

\$231-1882 scott@lloydcompanies.com



# 2408 E 10TH STREET OFFICE AND SHOP AVAILABLE



### **AERIAL VIEW**

\$231-1882 scott@lloydcompanies.com