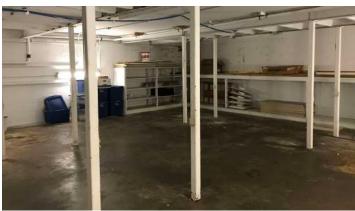

timated NNN: \$3.35 / SF

### LOCATION

 Visible and conveniently located shop and office space. Near I-229 and within minutes to Downtown Sioux Falls, Avera McKennan Hospital, and East Sioux Falls.

#### **DESCRIPTION**

- Floor plan includes office area, ADA bathroom, shop space with 3 overhead doors (2-10' x 10' and 1-10' x 12') and full basement
- 6 parking spaces in rear of building
- Tenant does snow removal
- Forced air heat and cool in shop and office

- High bay fluorescent light
- Monument signage available
- Traffic counts of 22,900 vehicles per day
- Owner is a licensed real estate agent
- Contact Broker for additional information

Find out more at lloydcompanies.com

SCOTT BLOUNT \$231-1882

scott@lloydcompanies.com



# 2408 E 10TH STREET OFFICE AND SHOP AVAILABLE













\$231-1882 scott@lloydcompanies.com

## **INTERIOR PICTURES**



# 2408 E 10TH STREET

OFFICE AND SHOP AVAILABLE







\$231-1882 scott@lloydcompanies.com

**EXTERIOR PICTURES** 



# 2408 E 10TH STREET

OFFICE AND SHOP AVAILABLE



## **EXTERIOR SIGNAGE**

SCOTT BLOUNT \$231-1882 scott@lloydcompanies.com



# 2408 E 10TH STREET OFFICE AND SHOP AVAILABLE



## **AREA MAP**

\$231-1882 scott@lloydcompanies.com



# 2408 E 10TH STREET OFFICE AND SHOP AVAILABLE



### **AERIAL VIEW**

\$231-1882 scott@lloydcompanies.com