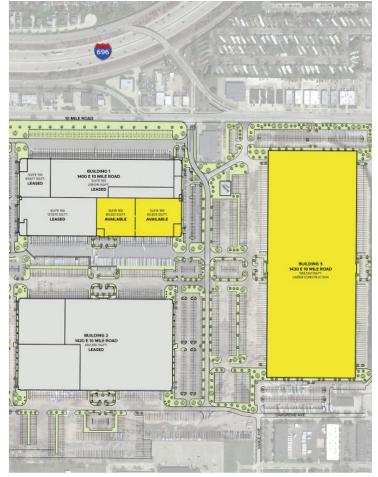

## **Project Site**

# 581,560 SF Class A Industrial Building with convenient access to I-696 / I-75

Tri-County Commerce Center is strategically located in the Metropolitan Detroit market. Building I was completed in the spring of 2017 followed by Building II in the fall of 2019. Construction of Building III started in 2019 and will be completed in early 2021, bringing the size of the development to 2.1 mm SF. The immediate access to I-696 and I-75 is ideal, providing tenants with reduced transportation costs, excellent visibility, and enhanced marketability. This state-of-the-art industrial park is 13 miles north of Downtown Detroit and 28 miles northeast of Detroit Metropolitan Airport.