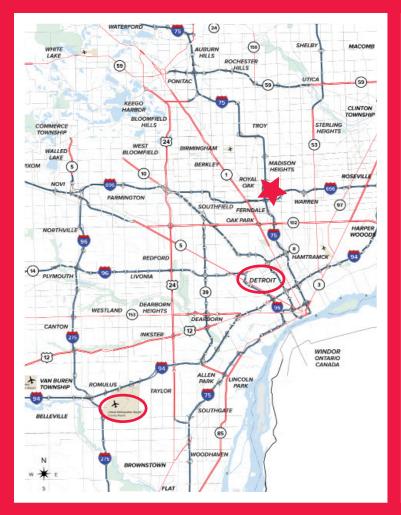

#### Location

# 581,560 SF Class A Industrial Building with convenient access to I-696 / I-75

Tri-County Commerce Center is strategically located in the Metropolitan Detroit market. Building I was completed in the spring of 2017 followed by Building II in the fall of 2019. Construction of Building III started in 2019 and will be completed in early 2021, bringing the size of the development to 2.1 mm SF. The immediate access to I-696 and I-75 is ideal, providing tenants with reduced transportation costs, excellent visibility, and enhanced marketability. This state-of-the-art industrial park is 13 miles north of Downtown Detroit and 28 miles northeast of Detroit Metropolitan Airport.