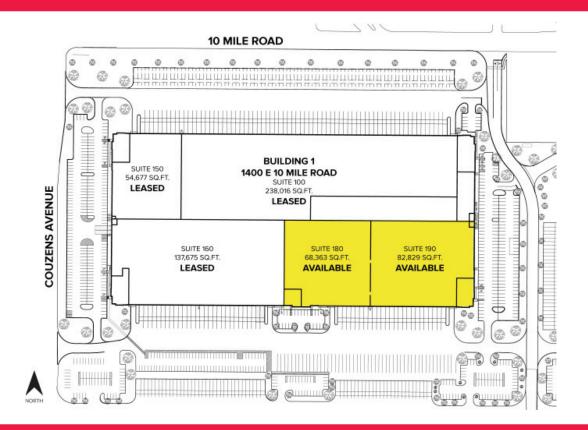

## **Project Floor Plan**

Ashley Capital • 2575 S. Haggerty Rd., Suite 500, Canton, Michigan 48188 • ashleycapital.com

- 68,363-151,192 sf available
- 32' clear height
- (23) dock doors; (2) grade level doors
- 20 total trailer staging spaces
- 80 parking spaces
- Min 50'x52'4" column spacing 60' speed bays
- LED lighting
- ESFR fire suppression system
- Visit www.tricountycommercecenter.com