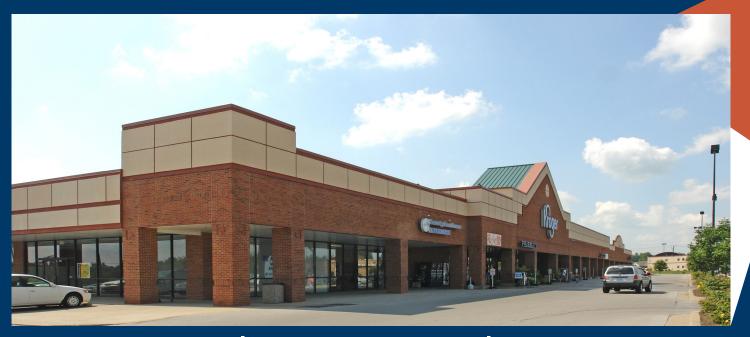

# **PROPERTY HIGHLIGHTS**

**GROSS LEASEABLE AREA:** 75,730 SF PROPERTY TYPE: RETAIL; GROCERY ANCHORED **SHOPPING CENTER** 

OCCUPANCY: 79.9%

**OWNERSHIP: FEE-SIMPLE LOCATION: 170 BELLERIVE BLVD** NICHOLASVILLE, KY

## **KEY PROPERTY FEATURES:**

- **KROGER ANCHORED SHOPPING CENTER**
- DENSE TRADE AREA WITH IDEAL **DEMOGRAPHICS**
- HIGH VISIBILITY AND EASE OF ACCESS **TO PROPERTY**
- PARTNER WITH LOCAL OWNERSHIP
- **5-YEAR LEASE TERM**
- **2% ANNUAL RENT INCREASE**
- PERSONAL OR CORPORATE GUARANTEE
- **CONTIGUOUS SPACE UP TO** 10,000 S.F. AVAILABLE!!