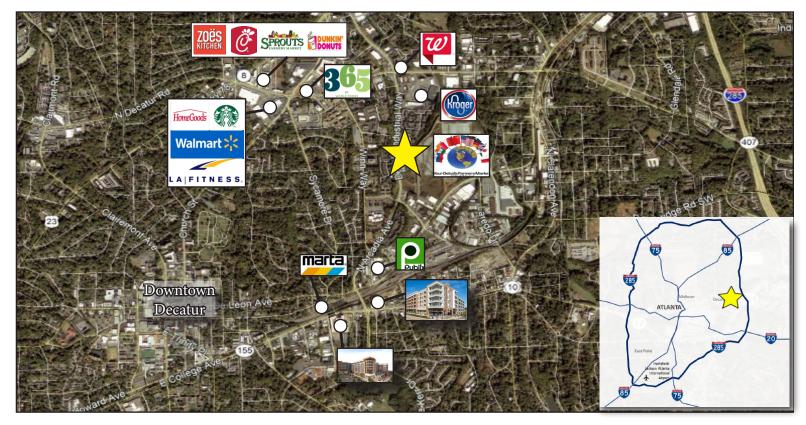

### **Property/Location Attributes:**

- Proximate to downtown Decatur, Greater Decatur and Avondale Estates
- Within minutes of dozens of restaurants and retailers, including Whole Foods 365, Sprouts, Kroger, Wal-Mart, Starbucks, Homegoods, Dunkin Donuts, and Zoe's Kitchen
- Just down the street from the Avondale MARTA Rail Station and PATH trail
- Ample parking with over 125 on-site parking spaces on the 3.8 acre campus
- In the path of growth: Significant apartment, townhome single family and retail developments in the immediate trade area