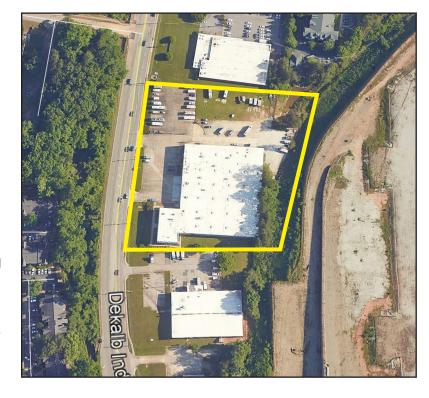

## FLEX/RETAIL/OFFICE SPACE

421 Dekalb Industrial Way, Decatur, GA 30030

Decatur Commons is a  $\pm 65,000$  square foot creative office & warehouse campus ideally located between N. Decatur Road and E. Ponce de Leon Avenue. It includes a  $\pm 10,200$  square foot two-story office building and a  $\pm 54,800$  square foot warehouse with 24 foot ceilings, 40 feet x 40 feet column spacing, and an exposed steel ceiling.

## FLEX/RETAIL/OFFICE SPACE

421 Dekalb Industrial Way, Decatur, GA 30030