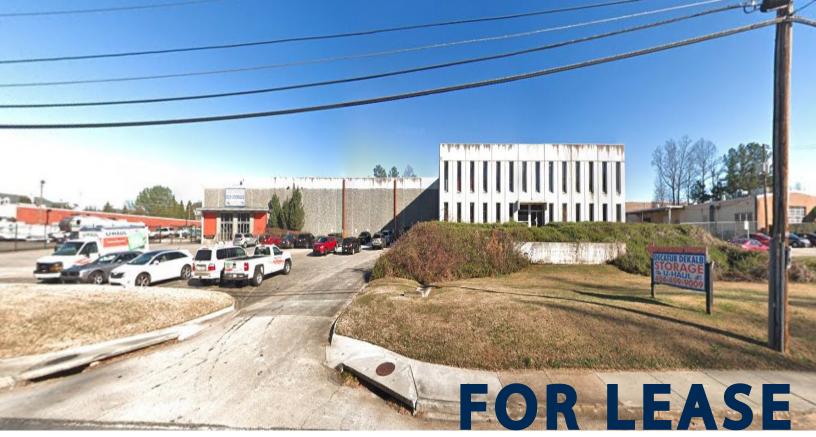

## **FOR LEASE**

## FLEX/RETAIL/OFFICE SPACE

421 Dekalb Industrial Way, Decatur, GA 30030

## FLEX/RETAIL/OFFICE SPACE

421 Dekalb Industrial Way, Decatur, GA 30030

Decatur Commons is a  $\pm 65,000$  square foot creative office & warehouse campus ideally located between N. Decatur Road and E. Ponce de Leon Avenue. It includes a  $\pm 10,200$  square foot two-story office building and a  $\pm 54,800$  square foot warehouse with 24 foot ceilings, 40 feet x 40 feet column spacing, and an exposed steel ceiling.