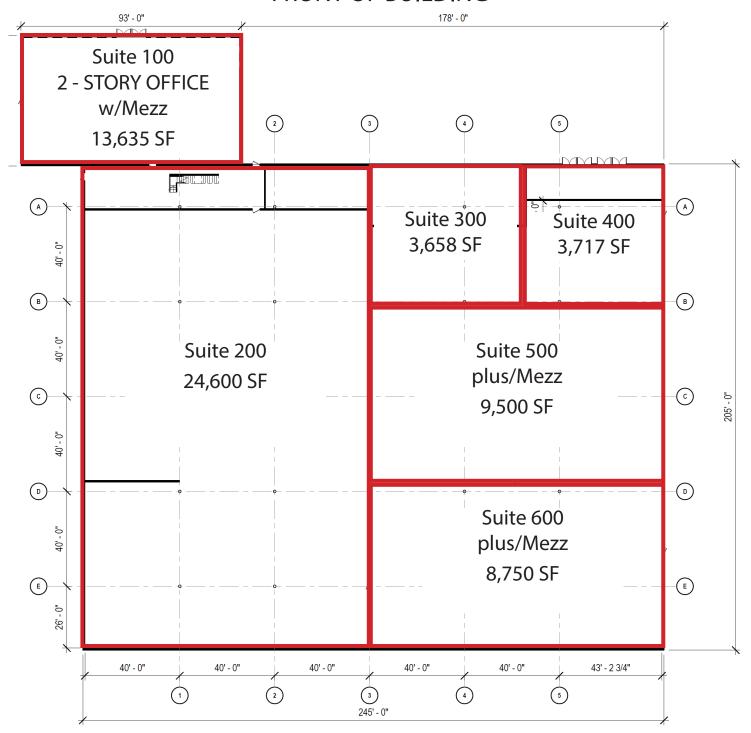

### Spaces as small as 3,800 SF

- Significant electrical power and in-place HVAC for a 100% climate controlled environment
- Dock High and Drive in access doors
- Convenient ample on-site parking with over 125 spaces
- Proximate to downtown Decatur, Greater Decatur, Avondale Estates, dense residential neighborhoods (single-family and multi-family) and several new mixed use developments
- Superb local and regional access via I-285 and Hwy 78

## FLEX/RETAIL/OFFICE SPACE

421 Dekalb Industrial Way, Decatur, GA 30030

Decatur Commons is a  $\pm 65,000$  square foot creative office & warehouse campus ideally located between N. Decatur Road and E. Ponce de Leon Avenue. It includes a  $\pm 10,200$  square foot two-story office building and a  $\pm 54,800$  square foot warehouse with 24 foot ceilings, 40 feet x 40 feet column spacing, and an exposed steel ceiling.