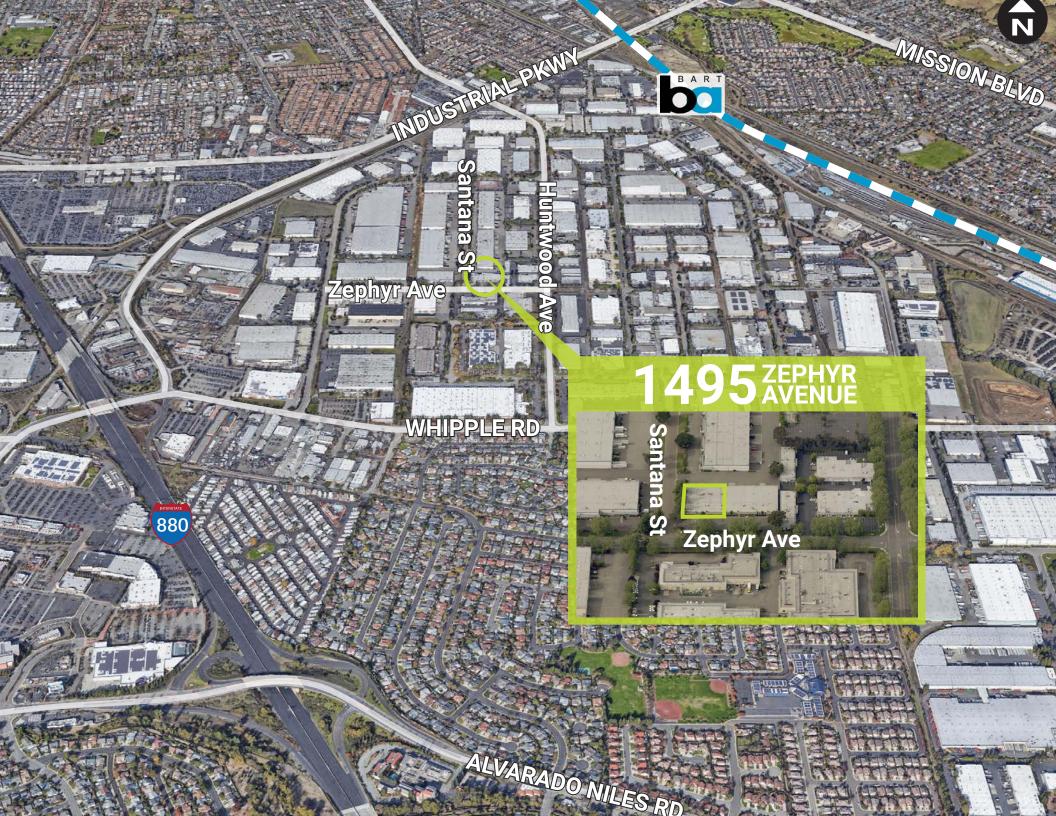

## B HAYWARD BUSINESS PARK II

1495 ZEPHYR AVENUE | HAYWARD. CALIFORNIA

# BUSINESS PARK II

1495 ZEPHYR AVENUE | HAYWARD. CALIFORNIA