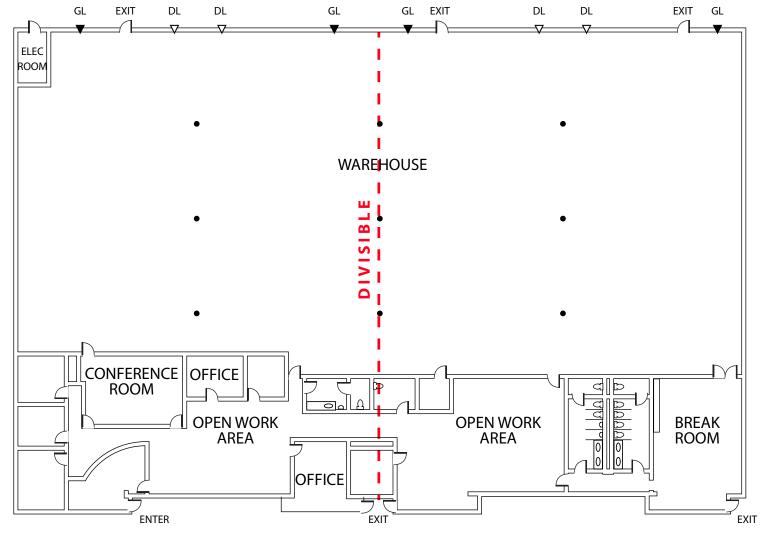

## **PREMISES FEATURES**

- ±23,424 Square Feet, divisible to ±11,712 SF
- ±30% Office, balance warehouse
- Corner Unit within Professionally
  -Managed Business Park
- · Large Open Work Area
- · Two(2) Reception Areas
- 4 Grade level doors,4 Dock high doors
- Break Room
- Fully Insulated Warehouse
- · 100% HVAC Throughout
- ±600 Amps Electrical Service
- ±14'-16' Clear Height
- · Fully Sprinklered
- Master Lease Expires 10/31/2023 (Longer term possible direct)
- Lease Rate: \$0.85/SF/mo NNN (est. \$0.23 expenses)