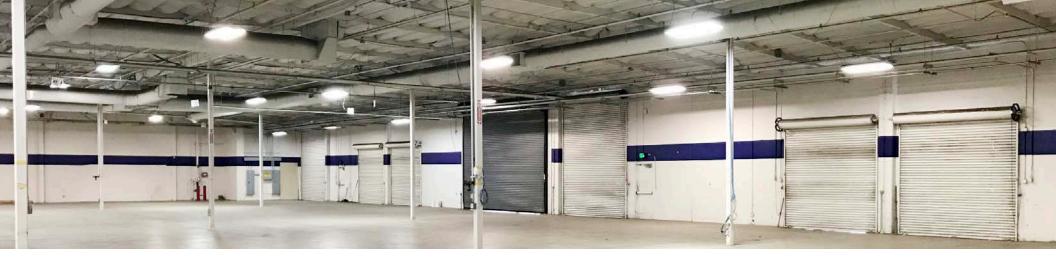

## **PREMISES FEATURES**

- ±23,424 Square Feet, divisible to ±11,712 SF
- ±30% Office, balance warehouse
- Corner Unit within Professionally
  -Managed Business Park
- · Large Open Work Area
- · Two(2) Reception Areas
- 4 Grade level doors,4 Dock high doors
- Break Room
- Fully Insulated Warehouse
- · 100% HVAC Throughout
- ±600 Amps Electrical Service
- ±14'-16' Clear Height
- · Fully Sprinklered
- Master Lease Expires 10/31/2023 (Longer term possible direct)
- Lease Rate: \$0.85/SF/mo NNN (est. \$0.23 expenses)