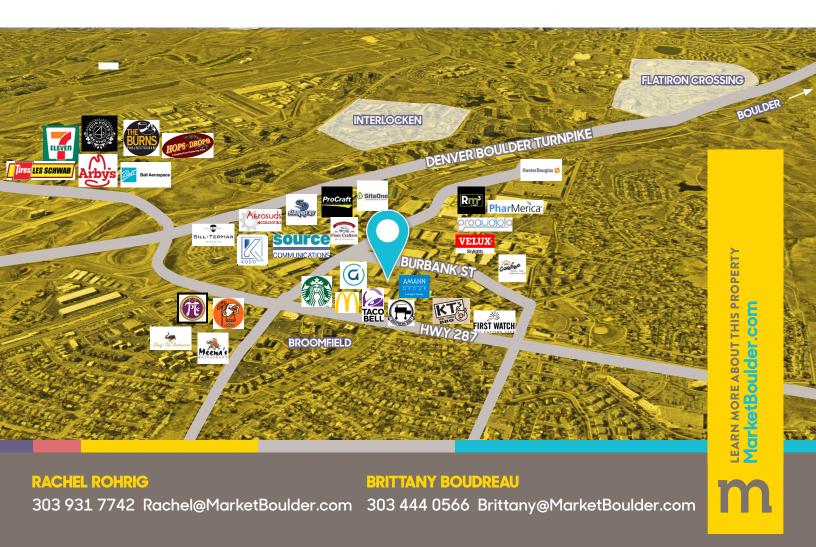

What's even more grand than a big, lush space located just a few minutes from the behemoth mountains of Boulder, Colorado? A big, lush space filled up with your dreams! This warehouse hybrid is only a moment away from being the hub where everything begins. Located near a surplus of bustling activity (including plenty of places to dine while gathering inspiration), the wide open floor-plans and accommodating entrances of this Broomfield property are guaranteed to spark joy. So, grab some incense, take up all of the space you need, and get to blessing the vibes!

## **PROPERTY HIGHLIGHTS**

- · 50% office & 50% warehouse
- · Updated flooring
- · Drive in door
- · Just 0.5 miles from US-36v
- · Surrounded by various restaurants

DISCLAMIRE: The information contained ferein has been obtained from sources believed reliable. While we do not doout its accuracy, we have not verified for and make no guarantee, warrantly or representation about it. It is your responsibility to independently confirm the notion of the confirmation of the