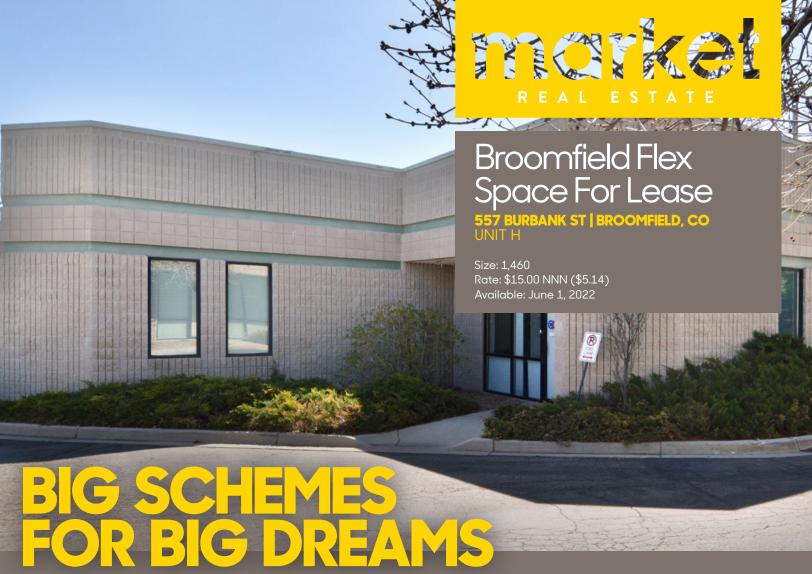

What's even more grand than a big, lush space located just a few minutes from the behemoth mountains of Boulder, Colorado? A big, lush space filled up with your dreams! This warehouse hybrid is only a moment away from being the hub where everything begins. Located near a surplus of bustling activity (including plenty of places to dine while gathering inspiration), the wide open floor-plans and accommodating entrances of this Broomfield property are guaranteed to spark joy. So, grab some incense, take up all of the space you need, and get to blessing the vibes!

## **PROPERTY HIGHLIGHTS**

- · 50% office & 50% warehouse
- · Updated flooring
- · Drive in door
- · Just 0.5 miles from US-36v
- · Surrounded by various restaurants

DISCLAMIRE: The information contained ferein has been obtained from sources believed reliable. While we do not doout its accuracy, we have not verified for and make no guarantee, warrantly or representation about it. It is your responsibility to independently confirm the notion of the confirmation of the