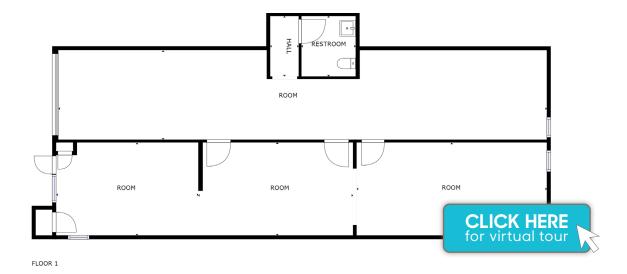

## **PROPERTY HIGHLIGHTS**

- · 50% office & 50% warehouse
- · Updated flooring
- · Drive in door
- · Just 0.5 miles from US-36v
- · Surrounded by various restaurants

DISCLAMIRE: The information contained ferein has been obtained from sources believed reliable. While we do not doout its accuracy, we have not verified for and make no guarantee, warrantly or representation about it. It is your responsibility to independently confirm the notion of the confirmation of the