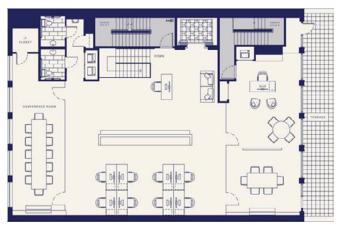

AND SAME IS SUBMITTED SUBJECT TO ERRORS, OMISSIONS, CHANGE OF PRICE, RENTAL OR OTHER CONDITIONS, WITHDRAWAL WITHOUT NOTICE, AND TO ANY SPECIAL LISTING CONDITIONS IMPOSED BY THE PROPERTY OWNER(S). ANY PROJECTIONS, OPINIONS OR ESTIMATES ARE SUBJECT TO UNCERTAINTY AND DO NOT SIGNIFY CURRENT OR FUTURE PROPERTY PERFORMANCE.

## PROPERTY INFORMATION

ENTIRE 5TH FLOOR 4,897 RSF

entire 6th floor 4,156 RSF

9,053 RSF

#### **SPACE FEATURES**

- Boutique full floors in the heart of Soho
- Landlord will build to suit
- 10'-12' ceilings throughout
- Efficient, column free floor plate
- PH Duplex features an exclusive terrace overlooking Mercer Street





# **PROPERTY PHOTOS**











## **FLOOR PLANS**

## **CORE & SHELL**



### **TEST FITS**



TYPICAL FLOOR

#### 5TH FLOOR



#### 6TH FLOOR





## **AREA MAP**