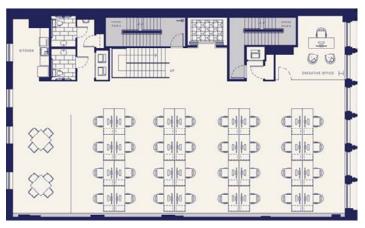

CONTAINED HEREIN, AND SAME IS SUBMITTED SUBJECT TO ERRORS, OMISSIONS, CHANGE OF PRICE, RENTAL OR OTHER CONDITIONS, WITHDRAWAL WITHOUT NOTICE, AND TO ANY SPECIAL LISTING CONDITIONS IMPOSED BY THE PROPERTY OWNER(S). ANY PROJECTIONS, OPINIONS OR ESTIMATES ARE SUBJECT TO UNCERTAINTY AND DO NOT SIGNIFY CURRENT OR FUTURE PROPERTY PERFORMANCE.

## PROPERTY INFORMATION

ENTIRE 5TH FLOOR 4,897 RSF

entire 6th floor 4,156 RSF

9,053 RSF

#### **SPACE FEATURES**

- Boutique full floors in the heart of Soho
- Landlord will build to suit
- 10'-12' ceilings throughout
- Efficient, column free floor plate
- PH Duplex features an exclusive terrace overlooking Mercer Street





# **PROPERTY PHOTOS**











## **FLOOR PLANS**

## **CORE & SHELL**



### **TEST FITS**



TYPICAL FLOOR

#### 5TH FLOOR



#### 6TH FLOOR





## **AREA MAP**