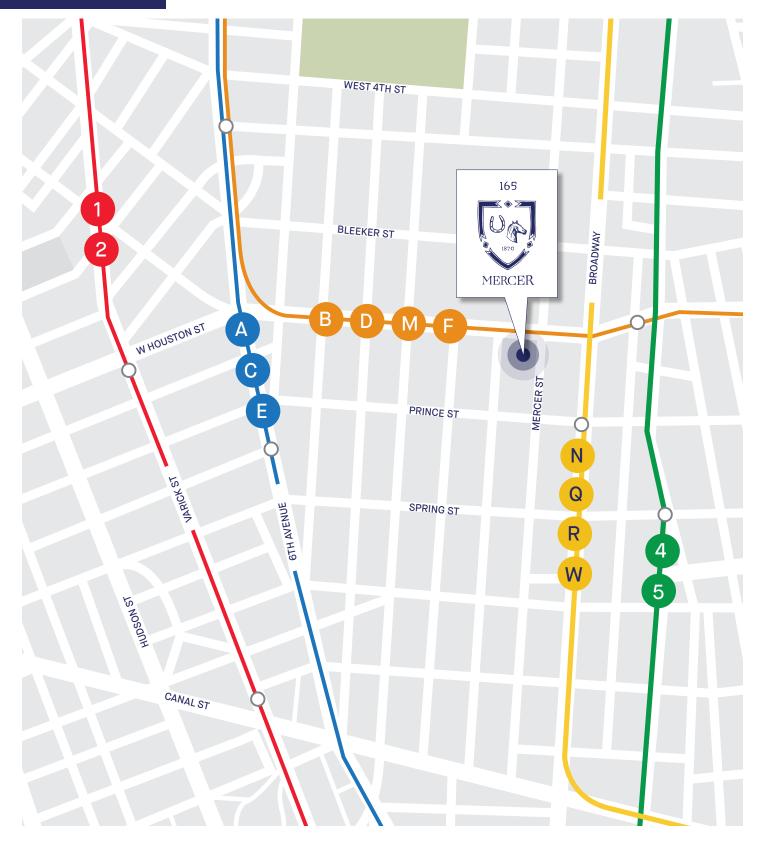

D SUBJECT TO ERRORS, OMISSIONS, CHANGE OF PRICE, RENTAL OR OTHER CONDITIONS, WITHDRAWAL WITHOUT NOTICE, AND TO ANY SPECIAL LISTING CONDITIONS IMPOSED BY THE PROPERTY OWNER(S). ANY PROJECTIONS, OPINIONS OR ESTIMATES ARE SUBJECT TO UNCERTAINTY AND DO NOT SIGNIFY CURRENT OR FUTURE PROPERTY PERFORMANCE.

## PROPERTY INFORMATION

ENTIRE 5TH FLOOR 4,897 RSF

entire 6th floor 4,156 RSF

9,053 RSF

#### **SPACE FEATURES**

- Boutique full floors in the heart of Soho
- Landlord will build to suit
- 10'-12' ceilings throughout
- Efficient, column free floor plate
- PH Duplex features an exclusive terrace overlooking Mercer Street





# **PROPERTY PHOTOS**











## **FLOOR PLANS**

## **CORE & SHELL**



### **TEST FITS**



TYPICAL FLOOR

#### 5TH FLOOR



#### 6TH FLOOR





## **AREA MAP**