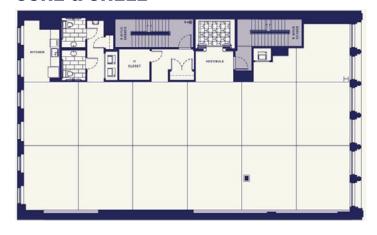

AS TO THE ACCURACY OR COMPLETENESS OF THE INFORMATION CONTAINED HEREIN, AND SAME IS SUBMITTED SUBJECT TO ERRORS, OMISSIONS, CHANGE OF PRICE, RENTAL OR OTHER CONDITIONS, WITHDRAWAL WITHOUT NOTICE, AND TO ANY SPECIAL LISTING CONDITIONS IMPOSED BY THE PROPERTY OWNER(S). ANY PROJECTIONS, OPINIONS OR ESTIMATES ARE SUBJECT TO UNCERTAINTY AND DO NOT SIGNIFY CURRENT OR FUTURE PROPERTY PERFORMANCE.

## PROPERTY INFORMATION

ENTIRE 5TH FLOOR 4,897 RSF

entire 6th floor 4,156 RSF

9,053 RSF

#### **SPACE FEATURES**

- Boutique full floors in the heart of Soho
- Landlord will build to suit
- 10'-12' ceilings throughout
- Efficient, column free floor plate
- PH Duplex features an exclusive terrace overlooking Mercer Street





# **PROPERTY PHOTOS**











## **FLOOR PLANS**

## **CORE & SHELL**



### **TEST FITS**



TYPICAL FLOOR

#### 5TH FLOOR



#### 6TH FLOOR





## **AREA MAP**