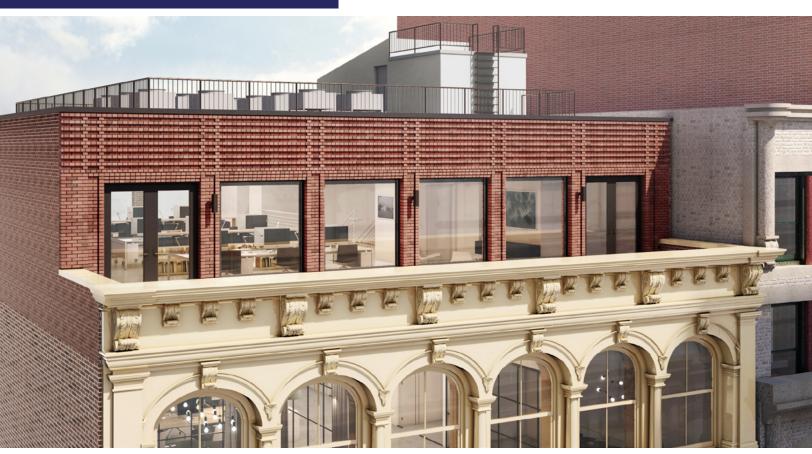

# PENTHOUSE OPPORTUNITY IN SOHO

**CLICK FOR VIRTUAL YOUR** 

#### **SPACE FEATURES**

- Boutique full floors in the heart of Soho
- Landlord will build to suit
- 10'-12' ceilings throughout
- Efficient, column free floor plate
- PH Duplex features an exclusive terrace overlooking Mercer Street