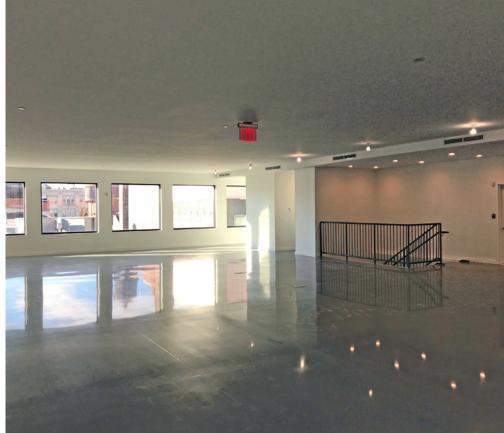

PROPERTY (OR PROPERTIES) REFERENCED HEREIN OR AS TO THE ACCURACY OR COMPLETENESS OF THE INFORMATION CONTAINED HEREIN, AND SAME IS SUBMITTED SUBJECT TO ERRORS, OMISSIONS, CHANGE OF PRICE, RENTAL OR OTHER CONDITIONS, WITHDRAWAL WITHOUT NOTICE, AND TO ANY SPECIAL LISTING CONDITIONS IMPOSED BY THE PROPERTY OWNER(S). ANY PROJECTIONS, OPINIONS OR ESTIMATES ARE SUBJECT TO UNCERTAINTY AND DO NOT SIGNIFY CURRENT OR FUTURE PROPERTY PERFORMANCE.

## PROPERTY INFORMATION

ENTIRE 5TH FLOOR 4,897 RSF

entire 6th floor 4,156 RSF

9,053 RSF

#### **SPACE FEATURES**

- Boutique full floors in the heart of Soho
- Landlord will build to suit
- 10'-12' ceilings throughout
- Efficient, column free floor plate
- PH Duplex features an exclusive terrace overlooking Mercer Street





# **PROPERTY PHOTOS**











## **FLOOR PLANS**

## **CORE & SHELL**



### **TEST FITS**



TYPICAL FLOOR

#### 5TH FLOOR



#### 6TH FLOOR





## **AREA MAP**