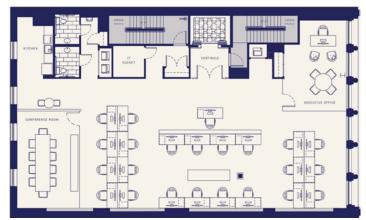

R COMPLETENESS OF THE INFORMATION CONTAINED HEREIN, AND SAME IS SUBMITTED SUBJECT TO ERRORS, OMISSIONS, CHANGE OF PRICE, RENTAL OR OTHER CONDITIONS, WITHDRAWAL WITHOUT NOTICE, AND TO ANY SPECIAL LISTING CONDITIONS IMPOSED BY THE PROPERTY OWNER(S). ANY PROJECTIONS, OPINIONS OR ESTIMATES ARE SUBJECT TO UNCERTAINTY AND DO NOT SIGNIFY CURRENT OR FUTURE PROPERTY PERFORMANCE.

## PROPERTY INFORMATION

ENTIRE 5TH FLOOR 4,897 RSF

entire 6th floor 4,156 RSF

9,053 RSF

#### **SPACE FEATURES**

- Boutique full floors in the heart of Soho
- Landlord will build to suit
- 10'-12' ceilings throughout
- Efficient, column free floor plate
- PH Duplex features an exclusive terrace overlooking Mercer Street





# **PROPERTY PHOTOS**











## **FLOOR PLANS**

## **CORE & SHELL**



### **TEST FITS**



TYPICAL FLOOR

#### 5TH FLOOR



#### 6TH FLOOR





## **AREA MAP**