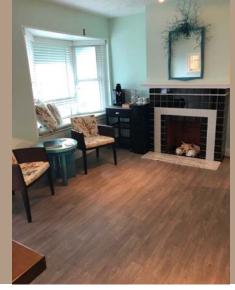

## FREE-STANDING OFFICE BUILDING • ST PETE BEACH

Property #8130

- 520 Corey Avenue, St. Pete Beach, FL 33706
- Located just west of Gulf Boulevard in famous St. Pete Beach
- 931 SF +/- Free-Standing office building with updated interior, large bay windows, and a fireplace
- Office layout includes 4 offices, 2 storage areas, updated break room and restroom
- Across from historic Corey Avenue Shopping District, with heavy tourist traffic; close to the beach resorts
- Generous parking available around the office building and neighboring shopping center (47 total spaces)
- Diverse surrounding tenant mix includes: The Frog Pond Restaurant,
  Beach Escape Room, CPA firm, salons, and more!
- Available June 1, 2020