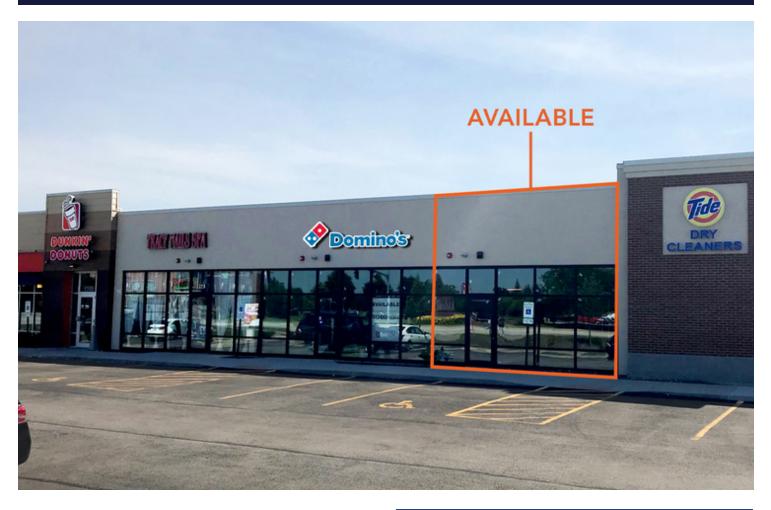

## 3300 Orchard Road

Oswego, IL | 60543

- ±1,242 SF available
- Located in the growing Oswego market
- > Join Dunkin, Tide Cleaners, and brand new Domino's Pizza
- Area retailers include Jewel-Osco, Walgreens, McDonald's, Chase Bank, Taco Bell and more