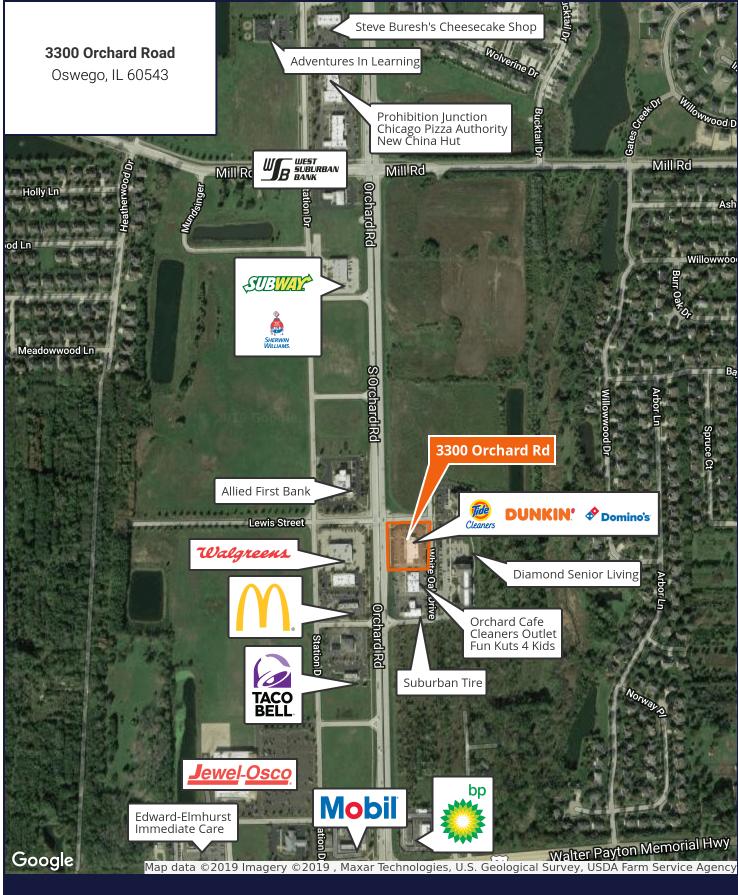

## 3300 Orchard Road

Oswego, IL | 60543

- ±1,242 SF available
- Located in the growing Oswego market
- > Join Dunkin, Tide Cleaners, and brand new Domino's Pizza
- Area retailers include Jewel-Osco, Walgreens, McDonald's, Chase Bank, Taco Bell and more