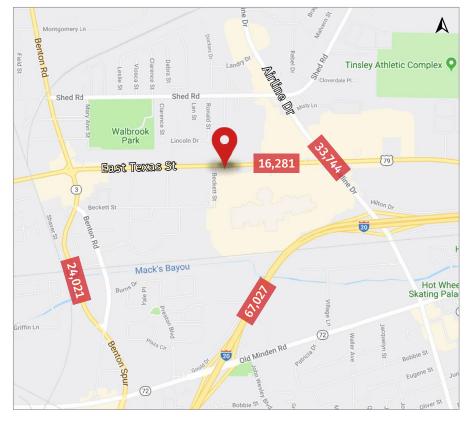

#### **Location Highlights**

- Great commercial location in heart of Bossier City
- Across E. Texas St. (US Hwy 80) from 660,000± SF (G.L.A.) Pierre Bossier Mall
- 3 Blocks from I-20/Airline Dr., Exit 22
- 2 blocks west of Airline Dr./E. Texas St. intersection (33,744 ± Average Daily Traffic)

- Great curb appeal
- Excellent visibility and access to all passing traffic (16,281 ± Average Daily Traffic)
- Zoned B-3 Commercial
- In Flood Zone "X"
- 20± concrete-paved parking spaces
- Includes large, double-faced, lighted pylon sign facing E. Texas St.
- Served by City Water & Sewer

### **Traffic Counts (ADT 2016)**

stirlingproperties.com