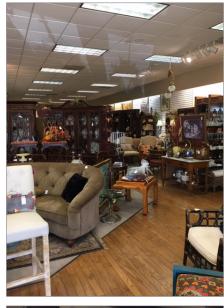

### **Property Highlights**

- Shown by appointment only!
- 8,354± SF total building area
- Includes 5,000± SF (50' W x 100'
  D) single story retail/showroom/ office building with 2 restrooms. All central A/C and heat.
- Also includes attached 3,354 ± SF (43' W x 39' D) 2-story parts/storage building (1,688 ± SF per floor) All central A/C and heat. Two 12' W x 10' H overhead doors.
- Current tenant "Home Again" is moving soon

- Great curb appeal
- Excellent visibility and access to all passing traffic (16,281 ± Average Daily Traffic)
- Zoned B-3 Commercial
- In Flood Zone "X"
- 20± concrete-paved parking spaces
- Includes large, double-faced, lighted pylon sign facing E. Texas St.
- Served by City Water & Sewer