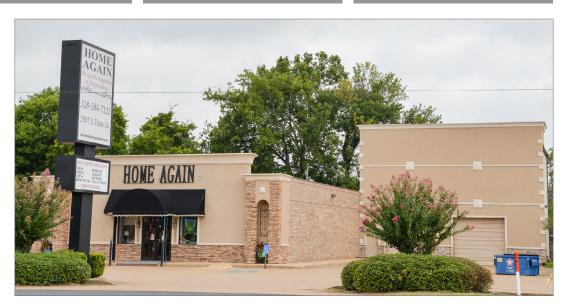

### 8,354 ± SF Commercial Building & Land

Across from Pierre Bossier Mall 2907 East Texas St., Bossier City, LA 71111

Overview

Aerial

Photos

Demographics

### **Property Highlights**

- Shown by appointment only!
- 8,354± SF total building area
- Includes 5,000± SF (50' W x 100'
  D) single story retail/showroom/ office building with 2 restrooms. All central A/C and heat.
- Also includes attached 3,354 ± SF (43' W x 39' D) 2-story parts/storage building (1,688 ± SF per floor) All central A/C and heat. Two 12' W x 10' H overhead doors.
- Current tenant "Home Again" is moving soon

- Great curb appeal
- Excellent visibility and access to all passing traffic (16,281 ± Average Daily Traffic)
- Zoned B-3 Commercial
- In Flood Zone "X"
- 20± concrete-paved parking spaces
- Includes large, double-faced, lighted pylon sign facing E. Texas St.
- Served by City Water & Sewer