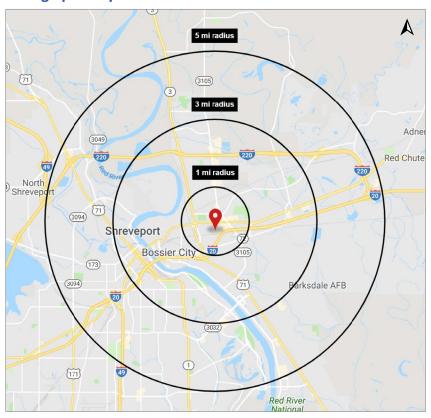

### **Demographic Map**

| 2019 Demographics | 1 mi.    | 3 mi.    | 5 mi.    |
|-------------------|----------|----------|----------|
| Population        | 11,701   | 46,091   | 108,192  |
| Households        | 5,521    | 20,146   | 47,226   |
| Avg. HH Income    | \$31,556 | \$46,505 | \$58,289 |