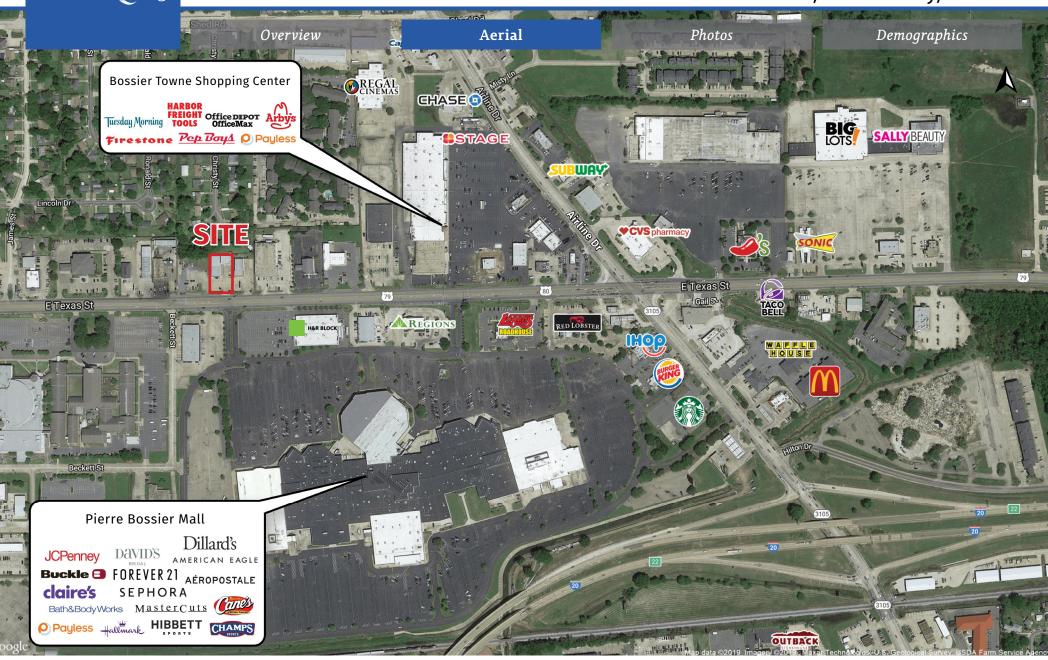

#### **Location Highlights**

- Great commercial location in heart of Bossier City
- Across E. Texas St. (US Hwy 80) from 660,000± SF (G.L.A.) Pierre Bossier Mall
- 3 Blocks from I-20/Airline Dr., Exit 22
- 2 blocks west of Airline Dr./E. Texas St. intersection (33,744 ± Average Daily Traffic)

# 8,354 ± SF Commercial Building & Land

Across from Pierre Bossier Mall 2907 East Texas St., Bossier City, LA 71111

Overview

Aerial

Photos

Demographics