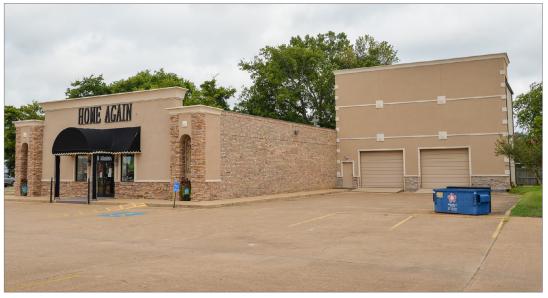

### **Property Highlights**

- Shown by appointment only!
- 8,354± SF total building area
- Includes 5,000± SF (50' W x 100'
  D) single story retail/showroom/ office building with 2 restrooms. All central A/C and heat.
- Also includes attached 3,354 ± SF (43' W x 39' D) 2-story parts/storage building (1,688 ± SF per floor) All central A/C and heat. Two 12' W x 10' H overhead doors.
- Current tenant "Home Again" is moving soon

- Great curb appeal
- Excellent visibility and access to all passing traffic (16,281 ± Average Daily Traffic)
- Zoned B-3 Commercial
- In Flood Zone "X"
- 20± concrete-paved parking spaces
- Includes large, double-faced, lighted pylon sign facing E. Texas St.
- Served by City Water & Sewer