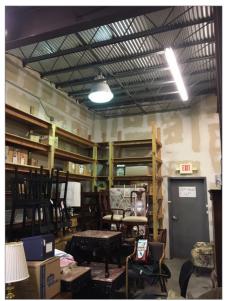

### **Property Highlights**

- Shown by appointment only!
- 8,354± SF total building area
- Includes 5,000± SF (50' W x 100'
  D) single story retail/showroom/ office building with 2 restrooms. All central A/C and heat.
- Also includes attached 3,354 ± SF (43' W x 39' D) 2-story parts/storage building (1,688 ± SF per floor) All central A/C and heat. Two 12' W x 10' H overhead doors.
- Current tenant "Home Again" is moving soon

- Great curb appeal
- Excellent visibility and access to all passing traffic (16,281 ± Average Daily Traffic)
- Zoned B-3 Commercial
- In Flood Zone "X"
- 20± concrete-paved parking spaces
- Includes large, double-faced, lighted pylon sign facing E. Texas St.
- Served by City Water & Sewer