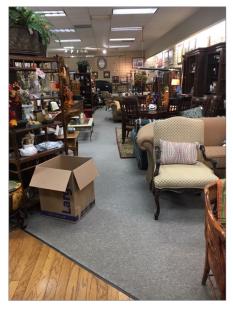

### **Property Highlights**

- Shown by appointment only!
- 8,354± SF total building area
- Includes 5,000± SF (50' W x 100'
  D) single story retail/showroom/ office building with 2 restrooms. All central A/C and heat.
- Also includes attached 3,354 ± SF (43' W x 39' D) 2-story parts/storage building (1,688 ± SF per floor) All central A/C and heat. Two 12' W x 10' H overhead doors.
- Current tenant "Home Again" is moving soon

- Great curb appeal
- Excellent visibility and access to all passing traffic (16,281 ± Average Daily Traffic)
- Zoned B-3 Commercial
- In Flood Zone "X"
- 20± concrete-paved parking spaces
- Includes large, double-faced, lighted pylon sign facing E. Texas St.
- Served by City Water & Sewer