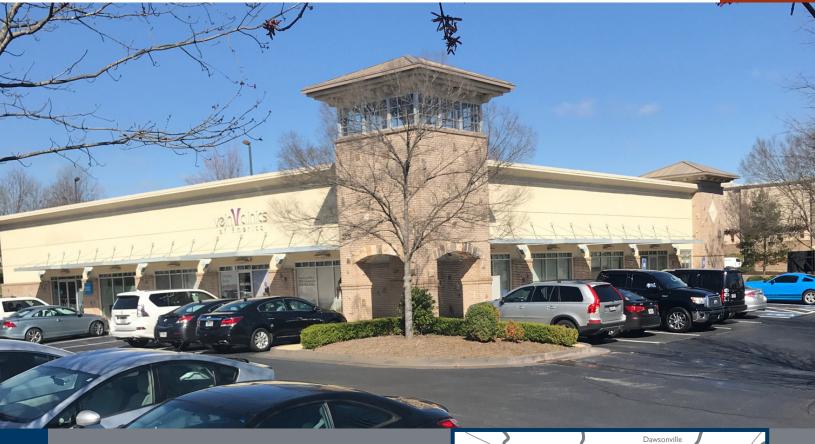

## OFFICES AT AVALON 2775 & 2795 OLD MILTON PARKWAY, ALPHARETTA, GA 30009

## **PROPERTY DETAILS**

- Located in the dynamic Alpharetta market in North Fulton County
- Premier location across from the successful and innovative Avalon mixed-use development
- Upscale professional office environment
- Excellent access to GA 400 via Old Milton Pkwy
- Ample free parking
- 2 miles to North Point Mall
- In addition to Avalon, there are numerous banks, restaurants, retail shops and hotels nearby
- 2,301 SF Dental / Medical Office Available