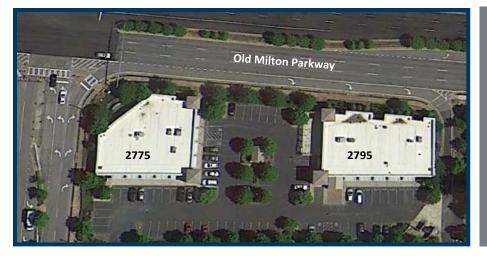

## **Building Facts**

- Built in 2005
- Ample free parking with a combined parking ratio of 5/1000
- Buliding 2775 is 8,100 SF
- Building 2795 is 8,600 SF

**Candy McIntyre** Vice President, Leasing

cmcintyre@BrandProperties.com
770.623.2099 Direct | 404.408.9788 Mobile