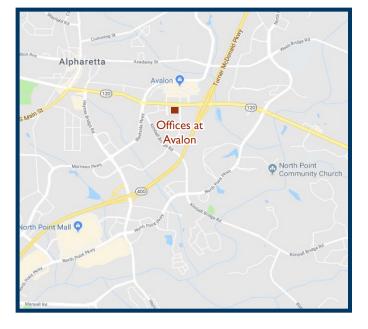

## OFFICES AT AVALON 2775 & 2795 OLD MILTON PARKWAY, ALPHARETTA, GA 30009

## OFFICES AT AVALON 2775 & 2795 OLD MILTON PARKWAY, ALPHARETTA, GA 30009

Offices at Avalon is located in the affluent Alpharetta market, with a prime location directly across the street from Avalon. This upscale mixed-use development boasts over 500,000 square feet of premiere retail space, casual & chef-driven dining options, Regal Cinemas, a hotel, offices, as well as luxury homes and townhomes.