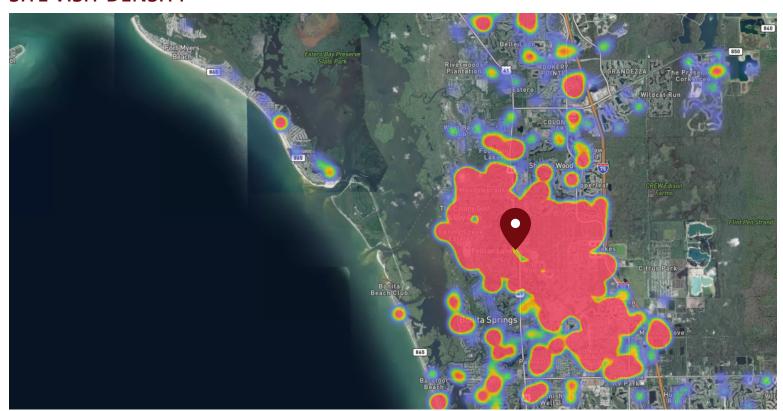

### SITE VISIT DENSITY

Red, orange, and yellow colors represent the location of 60% of site visitors

Data provided by Placer Labs Inc. (www.placer.ai)