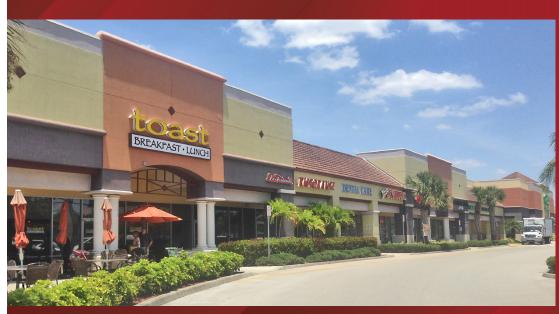

# Publix #0604 - Shoppes at Pelican Landing

24600 S Tamiami Trail Bonita Springs, FL 34134 Lat 26.381, Long -81.808

**FOR LEASE** 

1,300 - 7,700 SF AVAILABLE

### PROPERTY HIGHLIGHTS

- Cape Coral-Fort Myers MSA the Sixth Most Populated MSA in Florida
- Bonita Springs is Located South of Fort Myers and North of Naples
- One Mile South of Simon's 1.25 Million SF Town Center Coconut Point Outdoor Mall Featuring Super Target, Bed Bath & Beyond, Dillards, Michaels, PetSmart, Ross, Sports Authority, Ulta and Others
- Property Serves Several Upscale Planned Communities Including Pelican Landings
- Combined Traffic Count: 60,500 VPD