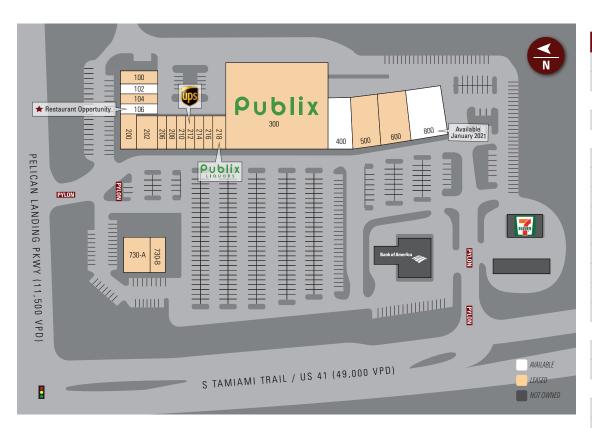

### SITE PLAN

| SIILILAN |                                    |        |  |
|----------|------------------------------------|--------|--|
| Suite    | Tenant                             | Size   |  |
| 300      | Publix                             | 37,887 |  |
| 100      | Pino's Pizza                       | 1,625  |  |
| 102      | AVAILABLE (20 x 65)                | 1,300  |  |
| 104      | Classic Cleaners                   | 1,300  |  |
| 106      | AVAILABLE                          | 1,300  |  |
| 200      | Poached                            | 2,525  |  |
| 202      | LaFontanella Ristorante            | 1,950  |  |
| 206      | Kelly Dainiak, DMD Dental Care     | 1,300  |  |
| 208      | Amore Jewelers                     | 1,300  |  |
| 210      | Bonita Nail Spa                    | 1,300  |  |
| 212      | The UPS Store                      | 1,300  |  |
| 214      | Feliz Andrew Salon                 | 1,300  |  |
| 216      | Frame It                           | 1,300  |  |
| 218      | Publix Liquors                     | 1,625  |  |
| 400      | AVAILABLE (30 x 130)               | 4,000  |  |
| 500      | Internal Medicine Associates       | 7,300  |  |
| 600      | Our Lady of the Light Thrift Store | 5,000  |  |
| 800      | AVAILABLE January 2021             | 7,700  |  |
| 730A     | British Open Pub                   | 3,085  |  |
| 730B     | Bistro                             | 1,855  |  |

TOTAL 86,262