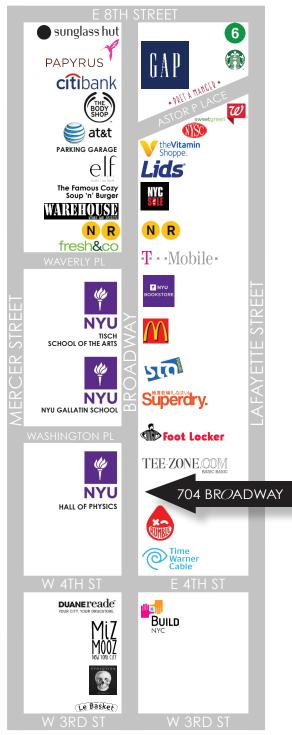

## NFIGHBORS INCLUDE...

Foot Locker, Equinox, Lids, Soul Cycle, Fresh & Co., Starbucks, Superdry, La Colombe, GNC, Pret A Manger, Gap, The Body Shop, Sunglass Hut, Rumble Boxing, New York Sports Club, Sweetgreen