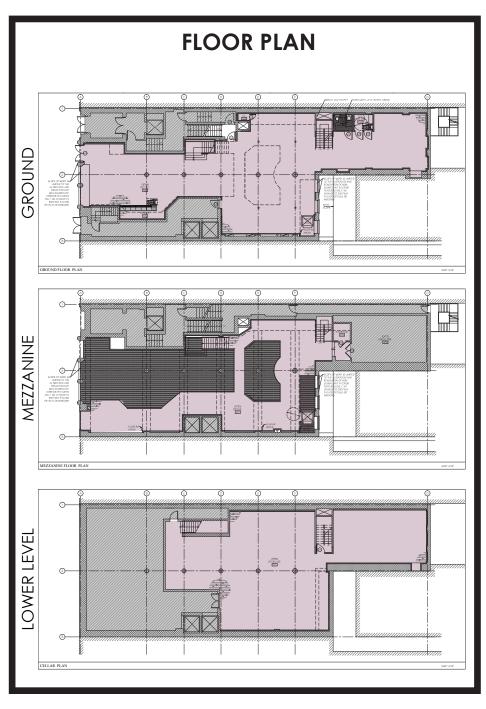

## SIZE

Ground 4,619 SF 1,898 SF Mezzanine Lower Level 3,698 SF

#### **CEILING HEIGHT**

20 Feet Ground 10 Feet Lower Level

## **FRONTAGE**

Approximately 30 Feet