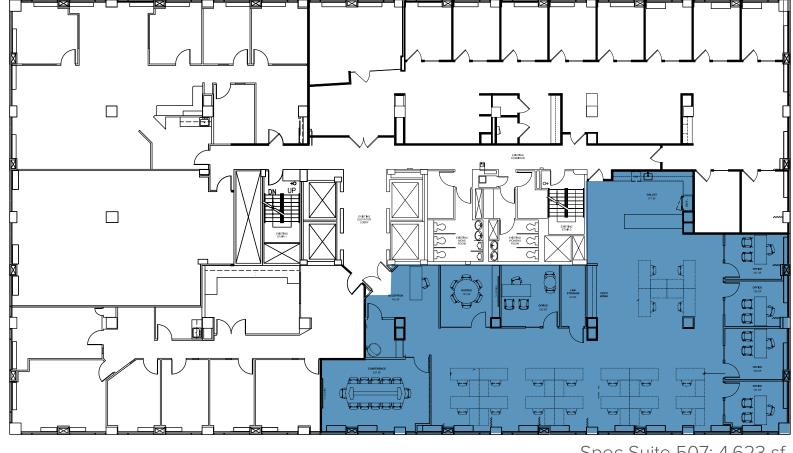

| Available | Amenities | Retail | Leased |
|-----------|-----------|--------|--------|

2<sup>nd</sup> Floor Suite 200: 16,053 SF

4<sup>th</sup> Floor Suite 410: 4,982 sf

Spec Suite 507: 4,623 sf

5<sup>th</sup> Floor 🥮 Spec Suite 507: 4,623 sf

## Spec Suite 507: 4,623 sf

6<sup>th</sup> Floor Suite 620: 4,850 sf

Suite 700: 4,931 sf Spec Suite 710: 1,502 sf

Spec

8<sup>th</sup> Floor

Suite 840: 1,485 sf Suite 850: 4,987 sf

**9**<sup>th</sup> **Floor** Suite 910: 3,290 sf