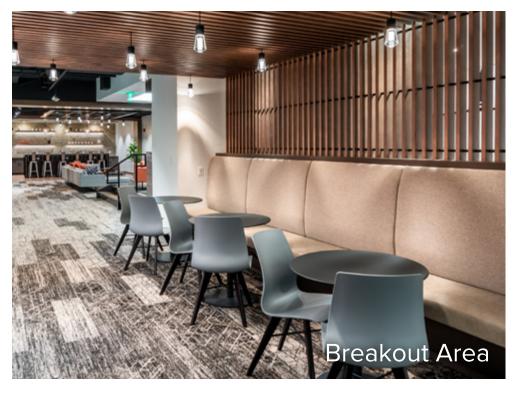

## On-Site Amenities

Conference Center & Lounge Fitness Center

Walkable to Tysons Corner Metrorail station Renovated common corridor & restrooms Brand new conference center, lounge and fitness center Covered parking @ 3.0/1,000 ratio Excellent visibility Adjacent to Tysons Corner Center Mall Ample visitor parking On-site ownership and property management Signage Available