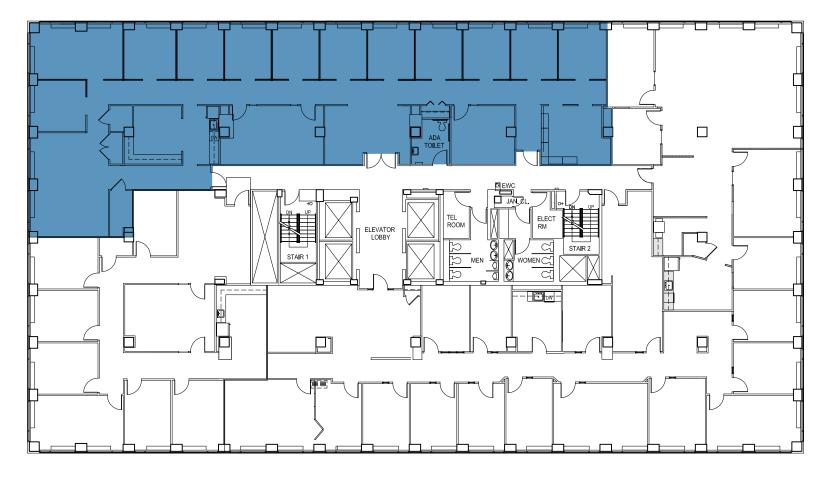

## Available SPACE

| 14 |                                                       | Le                                                | eased               |                                             |  |
|----|-------------------------------------------------------|---------------------------------------------------|---------------------|---------------------------------------------|--|
| 12 | suite 1205<br>1,379 SF                                | suite 1230<br>3,536 SF                            | Lease               | ed                                          |  |
| 11 |                                                       | Le                                                | eased               |                                             |  |
| 10 | suite 1075<br>4,746 SF                                |                                                   | Leased              |                                             |  |
| 9  | suite 910<br>3,290 SF                                 |                                                   | Leased              |                                             |  |
| 8  | 1,485 SF                                              | suite 850<br>4,987 SF                             | Lease               | ed                                          |  |
| 7  | 4,931 SF 🥮                                            | spec suite 710<br>1,502 SF                        | Lease               | ed                                          |  |
| 6  | suite 620<br>4,850 SF                                 |                                                   | Leased              |                                             |  |
| 5  | spec suite 507 🥮<br>4,623 SF                          | Leased                                            |                     |                                             |  |
| 4  | suite 410<br>4,982 SF                                 | Leased                                            |                     |                                             |  |
| 3  | PNC                                                   |                                                   |                     |                                             |  |
| 2  | <sup>الار</sup><br>16,0                               | 53 SF Fitness Center & Conference Center & Lounge |                     |                                             |  |
| 1  | Roll Play<br>Vietnamese Grill<br>Renovated Lobby (300 | Salon Lofts Ciga                                  | Peet's Coffee & Tea | ABC Store<br>JSPS Store<br>Jewelry Exchange |  |

| Available | Amenities | Retail | Leased |
|-----------|-----------|--------|--------|

2<sup>nd</sup> Floor Suite 200: 16,053 SF

4<sup>th</sup> Floor Suite 410: 4,982 sf

Spec Suite 507: 4,623 sf

5<sup>th</sup> Floor 🥮 Spec Suite 507: 4,623 sf