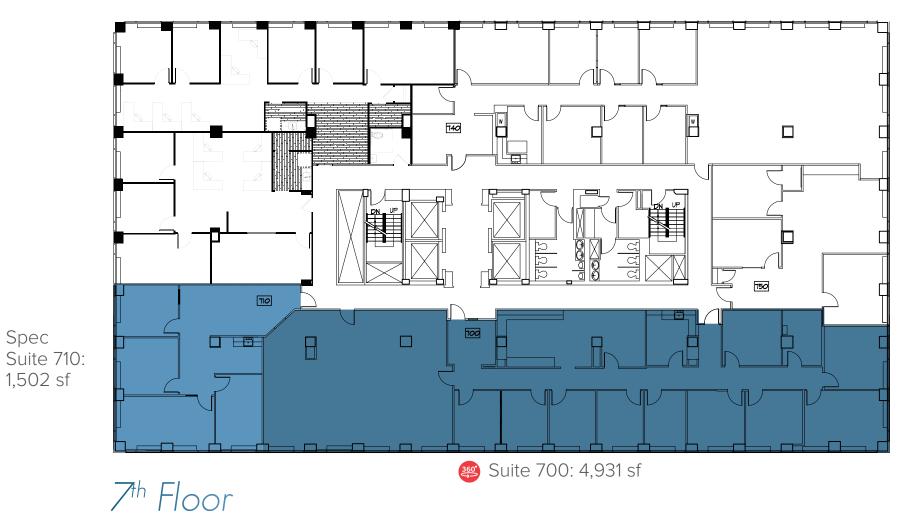

## Spec Suite 507: 4,623 sf

6<sup>th</sup> Floor Suite 620: 4,850 sf

Suite 700: 4,931 sf Spec Suite 710: 1,502 sf

Spec

8<sup>th</sup> Floor

Suite 840: 1,485 sf Suite 850: 4,987 sf

**9**<sup>th</sup> **Floor** Suite 910: 3,290 sf