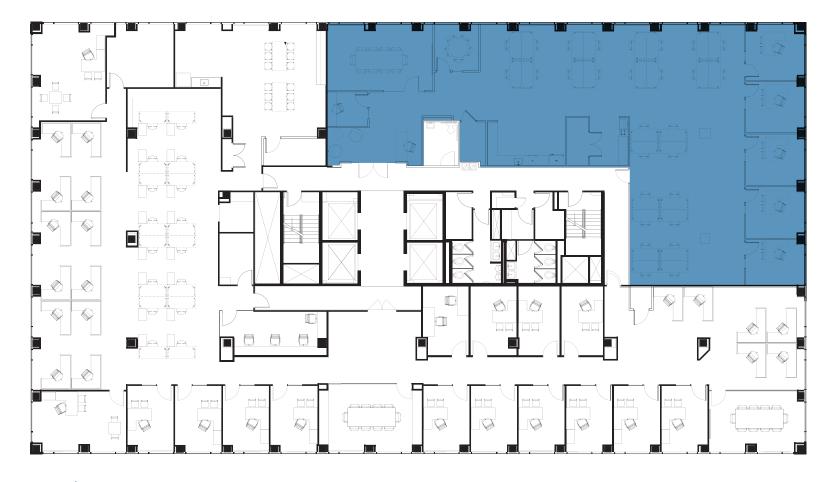

| Available | Amenities | Retail | Leased |
|-----------|-----------|--------|--------|

2<sup>nd</sup> Floor Suite 200: 16,053 SF

4<sup>th</sup> Floor Suite 410: 4,982 sf

Spec Suite 507: 4,623 sf

5<sup>th</sup> Floor 🥮 Spec Suite 507: 4,623 sf