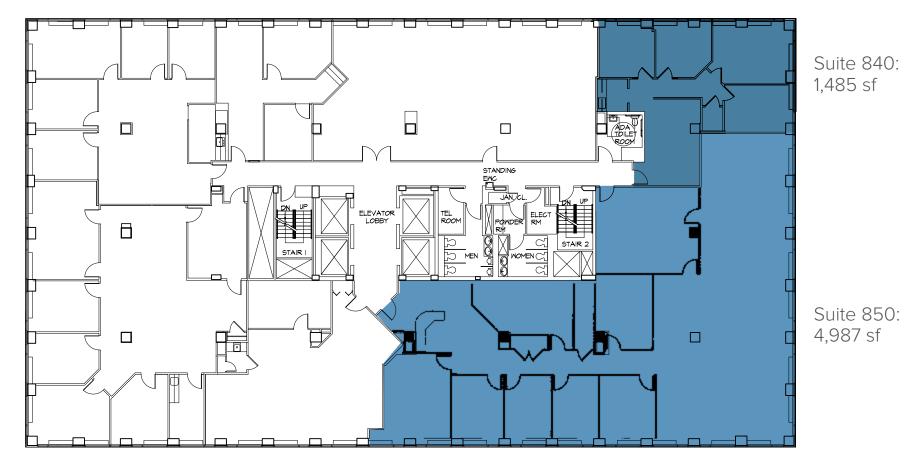

## Spec Suite 507: 4,623 sf

6<sup>th</sup> Floor Suite 620: 4,850 sf

Suite 700: 4,931 sf Spec Suite 710: 1,502 sf

Spec

8<sup>th</sup> Floor

Suite 840: 1,485 sf Suite 850: 4,987 sf

**9**<sup>th</sup> **Floor** Suite 910: 3,290 sf