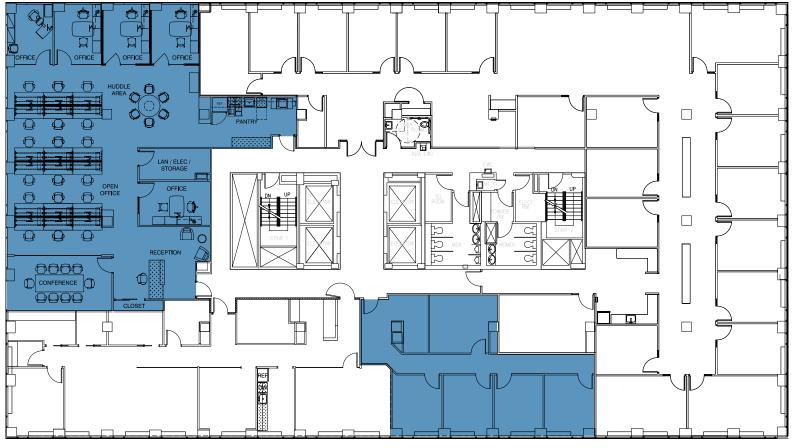

| Available | Amenities | Retail | Leased |
|-----------|-----------|--------|--------|

2<sup>nd</sup> Floor Suite 200: 16,053 SF

4<sup>th</sup> Floor Suite 410: 4,982 sf

Spec Suite 507: 4,623 sf

5<sup>th</sup> Floor 🥮 Spec Suite 507: 4,623 sf

## Spec Suite 507: 4,623 sf

6<sup>th</sup> Floor Suite 620: 4,850 sf

Suite 700: 4,931 sf Spec Suite 710: 1,502 sf

Spec

8<sup>th</sup> Floor

Suite 840: 1,485 sf Suite 850: 4,987 sf

**9**<sup>th</sup> **Floor** Suite 910: 3,290 sf