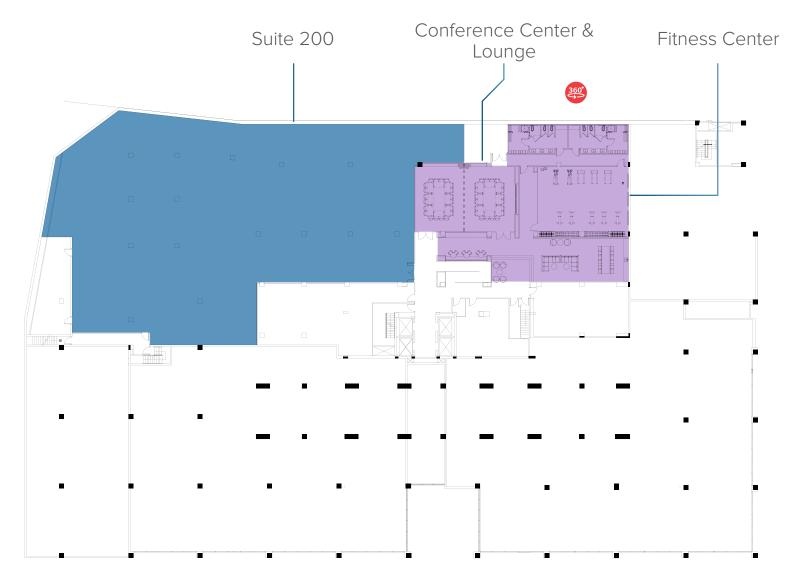

## On-Site Amenities

Conference Center & Lounge Fitness Center

Walkable to Tysons Corner Metrorail station Renovated common corridor & restrooms Brand new conference center, lounge and fitness center Covered parking @ 3.0/1,000 ratio Excellent visibility Adjacent to Tysons Corner Center Mall Ample visitor parking On-site ownership and property management Signage Available

## Available SPACE

| 14 |                                                       | Le                                                | eased               |                                             |  |
|----|-------------------------------------------------------|---------------------------------------------------|---------------------|---------------------------------------------|--|
| 12 | suite 1205<br>1,379 SF                                | suite 1230<br>3,536 SF                            | Lease               | ed                                          |  |
| 11 |                                                       | Le                                                | eased               |                                             |  |
| 10 | suite 1075<br>4,746 SF                                |                                                   | Leased              |                                             |  |
| 9  | suite 910<br>3,290 SF                                 |                                                   | Leased              |                                             |  |
| 8  | 1,485 SF                                              | suite 850<br>4,987 SF                             | Lease               | ed                                          |  |
| 7  | 4,931 SF 🥮                                            | spec suite 710<br>1,502 SF                        | Lease               | ed                                          |  |
| 6  | suite 620<br>4,850 SF                                 |                                                   | Leased              |                                             |  |
| 5  | spec suite 507 🥮<br>4,623 SF                          | Leased                                            |                     |                                             |  |
| 4  | suite 410<br>4,982 SF                                 | Leased                                            |                     |                                             |  |
| 3  | PNC                                                   |                                                   |                     |                                             |  |
| 2  | <sup>الار</sup><br>16,0                               | 53 SF Fitness Center & Conference Center & Lounge |                     |                                             |  |
| 1  | Roll Play<br>Vietnamese Grill<br>Renovated Lobby (300 | Salon Lofts Ciga                                  | Peet's Coffee & Tea | ABC Store<br>JSPS Store<br>Jewelry Exchange |  |

| Available | Amenities | Retail | Leased |
|-----------|-----------|--------|--------|

2<sup>nd</sup> Floor Suite 200: 16,053 SF

4<sup>th</sup> Floor Suite 410: 4,982 sf

Spec Suite 507: 4,623 sf

5<sup>th</sup> Floor 🥮 Spec Suite 507: 4,623 sf