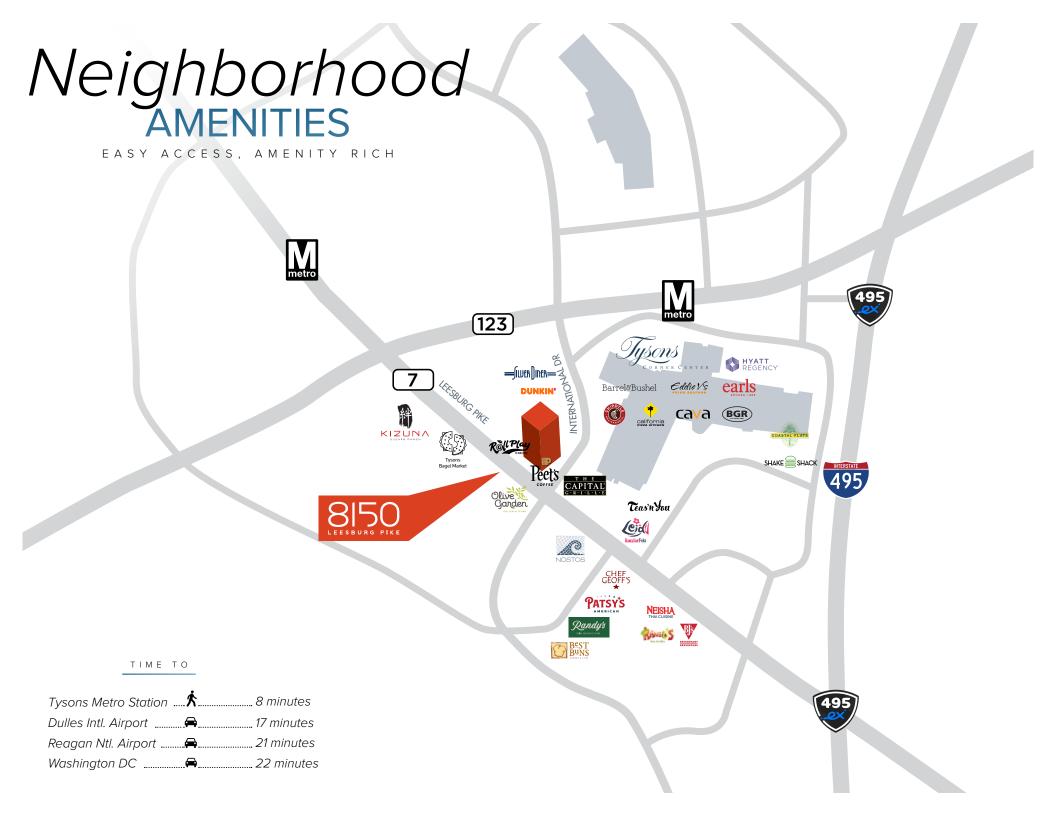

## On-Site Amenities

Conference Center & Lounge Fitness Center

Walkable to Tysons Corner Metrorail station Renovated common corridor & restrooms Brand new conference center, lounge and fitness center Covered parking @ 3.0/1,000 ratio Excellent visibility Adjacent to Tysons Corner Center Mall Ample visitor parking On-site ownership and property management Signage Available