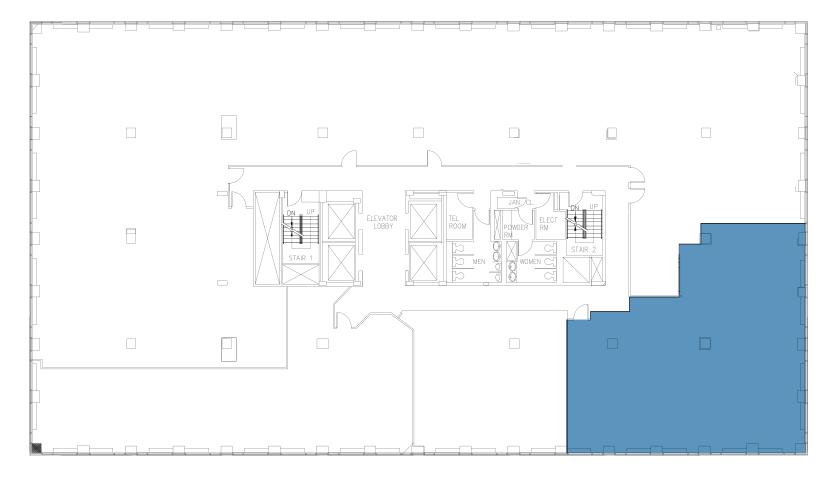

## Spec Suite 507: 4,623 sf

6<sup>th</sup> Floor Suite 620: 4,850 sf

Suite 700: 4,931 sf Spec Suite 710: 1,502 sf

Spec

8<sup>th</sup> Floor

Suite 840: 1,485 sf Suite 850: 4,987 sf

**9**<sup>th</sup> **Floor** Suite 910: 3,290 sf