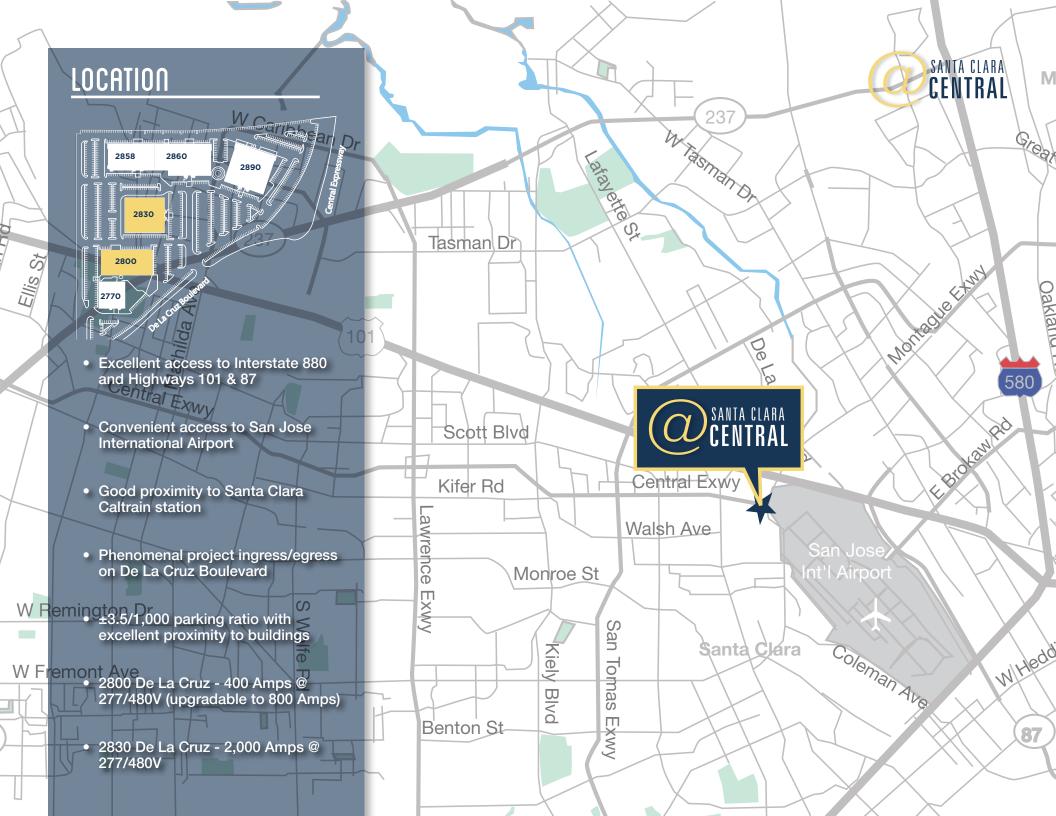

# PROJECT HIGHLIGHTS

- Five-building high-image Office/R&D project totaling ±295,426 SF
- Transformative project upgrades and renovations complete
- Extensive exterior façade modifications with progressive image
- State-of-the-art tech open ceiling and drop ceiling environments

 Prominent corner location with excellent identity

- Tremendous building and monument signage opportunities
- Expansive asset with options for future growth
- Energized collaboration areas dedicated to each building
- Dock and grade level loading opportunities
- SVP power savings between 27%-35% over PG&E