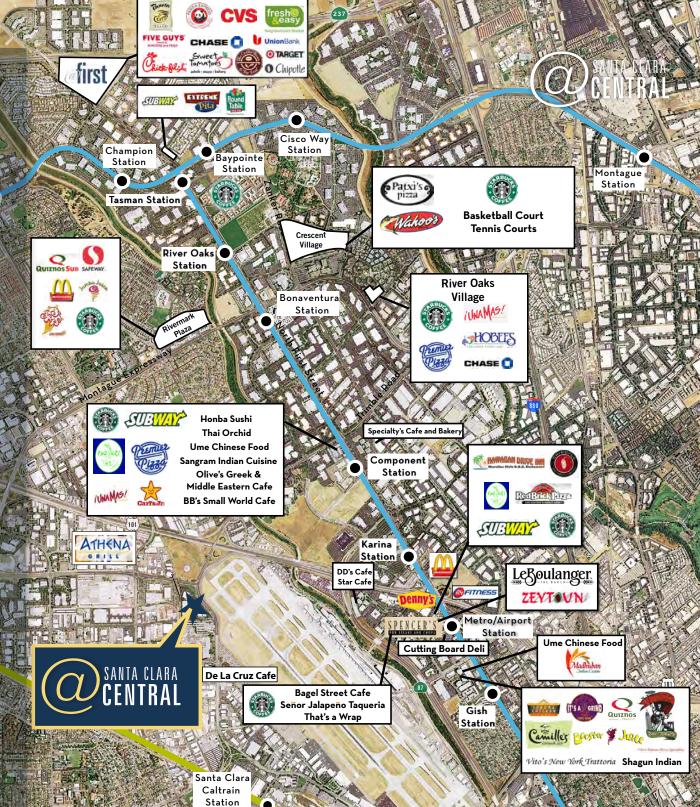

# AMENITY MAP

ienna

tation

Lawrence

Caltrain

Station

TY

Excellent proximity to San Jose International Airport

Abundant casual and fine dining optionS within Reamwood Station Station

- Short distance from Coleman Station and other highdensity retail centers
- Central to urban living, corporate lodging, and executive housing

Close proximity to high-image and economy hotel options

Minutes from long-term-San Jose Airport parking and shuttle service

Uber/Lyft service to Caltrain station estimated at \$0.02 PSF per month

CUSHMAN & WAKEFIELD