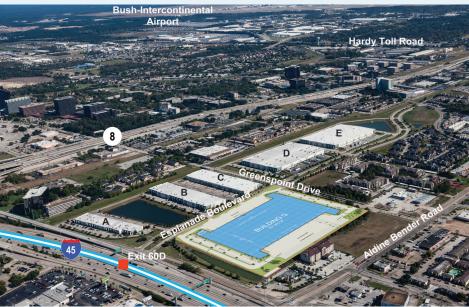

### NORTH HOUSTON LOGISTICS CENTER Building A, Suite 300

11710 North Freeway, Suite 300, Houston, TX 77060

**INTERSTATE HWY 45** 

ıth •

North Houston Logistics Center, located near the south corner of Beltway 8 and Interstate 45, is just minutes from Bush Intercontinental Airport making it an ideal location for both local and regional distribution.

PRIME LOCATION FOR A VARIETY OF BUSINESS NEEDS

AT THE CROSSROADS OF TWO MAJOR THOROUGHFARES, I-45 AND THE BELTWAY

STRONG, DIVERSIFIED WORKFORCE NEARBY