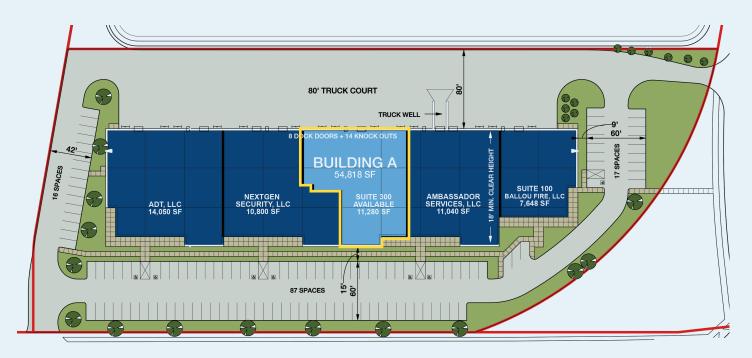

# 11,280 available square feet

TOTAL BUILDING: 54,818 SF

AVAILABLE SPACE: 11,280 SF

OFFICE AREA: 2,467 SF

## One of North Houston's Most Desirable Distribution Locations

| CLEAR HEIGHT:   | 18'              |
|-----------------|------------------|
| COLUMN SPACING: | 40' x 40'        |
| DOCK DOORS:     | 1 - 9' x 10'     |
| TRUCK COURT:    | 80' (shared)     |
| FIRE SPRINKLER: | ESFR             |
| ROOF SYSTEM:    | white reflective |