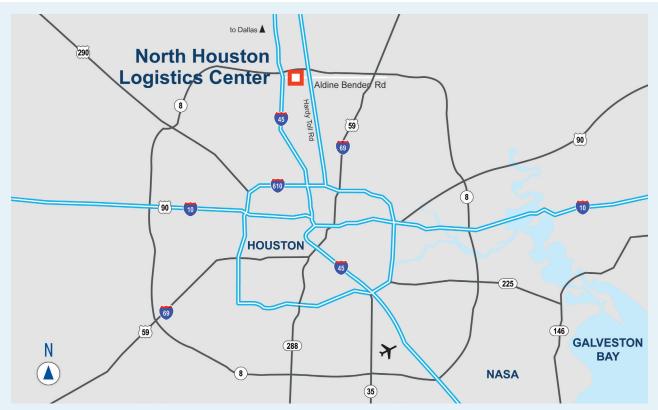

### NORTH HOUSTON LOGISTICS CENTER Building A, Suite 300

11710 North Freeway, Suite 300, Houston, TX 77060

**INTERSTATE HWY 45** 

ıth •

North Houston Logistics Center, located near the south corner of Beltway 8 and Interstate 45, is just minutes from Bush Intercontinental Airport making it an ideal location for both local and regional distribution.

#### **METRO AREAS**

| Houston          | 20 miles  |
|------------------|-----------|
| Beaumont         | 90 miles  |
| Austin           | 159 miles |
| San Antonio      | 204 miles |
| Dallas/Ft. Worth | 227 miles |

#### **MAJOR ROADS**

| I-45            | 0 miles   |
|-----------------|-----------|
| Highway 8       | 0.3 miles |
| Hardy Toll Road |           |
| I-69            |           |
| I-610           | 10 miles  |
| I-10            | 15 miles  |

### AIR

| George Bush Int'l    | 8 miles  |
|----------------------|----------|
| Hobby Int'l          | 24 miles |
| West Houston Airport |          |
| Fllington            | 41 miles |

**Beau Kaleel** +1.713.963.2844 beau.kaleel@cushwake.com Brooke Forrest +1.713.331.1735 brooke.forrest1@cushwake.com **Gaurav Sahay** +1.281.216.0051 gaurav.sahay@idilogistics.com Jon Harmon +1.972.560.7001 jon.harmon@idilogistics.com