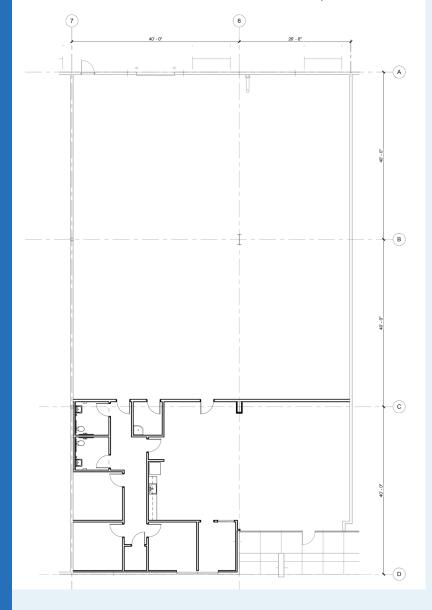

### NORTH HOUSTON LOGISTICS CENTER Building A, Suite 300

11710 North Freeway, Suite 300, Houston, TX 77060





**INTERSTATE HWY 45** 

ıth •

North Houston Logistics Center, located near the south corner of Beltway 8 and Interstate 45, is just minutes from Bush Intercontinental Airport making it an ideal location for both local and regional distribution.



# 11,280 available square feet

TOTAL BUILDING: 54,818 SF

AVAILABLE SPACE: 11,280 SF

OFFICE AREA: 2,467 SF

### EXISTING OFFICE PLAN 2,467 SF



## One of North Houston's Most Desirable Distribution Locations

| CLEAR HEIGHT:   | 18'              |
|-----------------|------------------|
| COLUMN SPACING: | 40' x 40'        |
| DOCK DOORS:     | 1 - 9' x 10'     |
| TRUCK COURT:    | 80' (shared)     |
| FIRE SPRINKLER: | ESFR             |
| ROOF SYSTEM:    | white reflective |

PRIME LOCATION FOR A VARIETY OF BUSINESS NEEDS

AT THE CROSSROADS OF TWO MAJOR THOROUGHFARES, I-45 AND THE BELTWAY

STRONG, DIVERSIFIED WORKFORCE NEARBY







#### **METRO AREAS**

| Houston          | 20 miles  |
|------------------|-----------|
| Beaumont         | 90 miles  |
| Austin           | 159 miles |
| San Antonio      | 204 miles |
| Dallas/Ft. Worth | 227 miles |

#### **MAJOR ROADS**

| I-45            | 0 miles   |
|-----------------|-----