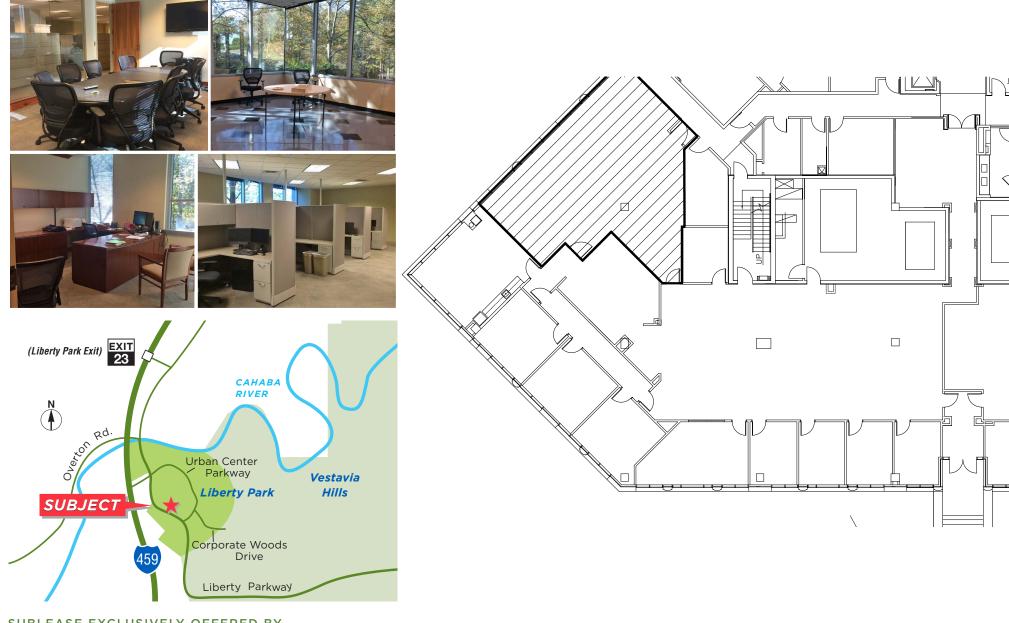

## CLASS A OFFICE SPACE | SUBLEASE IN VESTAVIA HILLS

1400 Urban Center Parkway | Suite 100 | 35242 SUBLEASE RATE: \$19.50/SF • FULL SERVICE

Suite Size: 6,148 SF Master Lease Expiration: 6/15/2022 Details:

- Existing furniture available
- Class A office building
- Covered parking available
- No city or county occupational tax
- On-site fitness center

SUBLEASE EXCLUSIVELY OFFERED BY MATT GILCHRIST mattg@grahamcompany.com