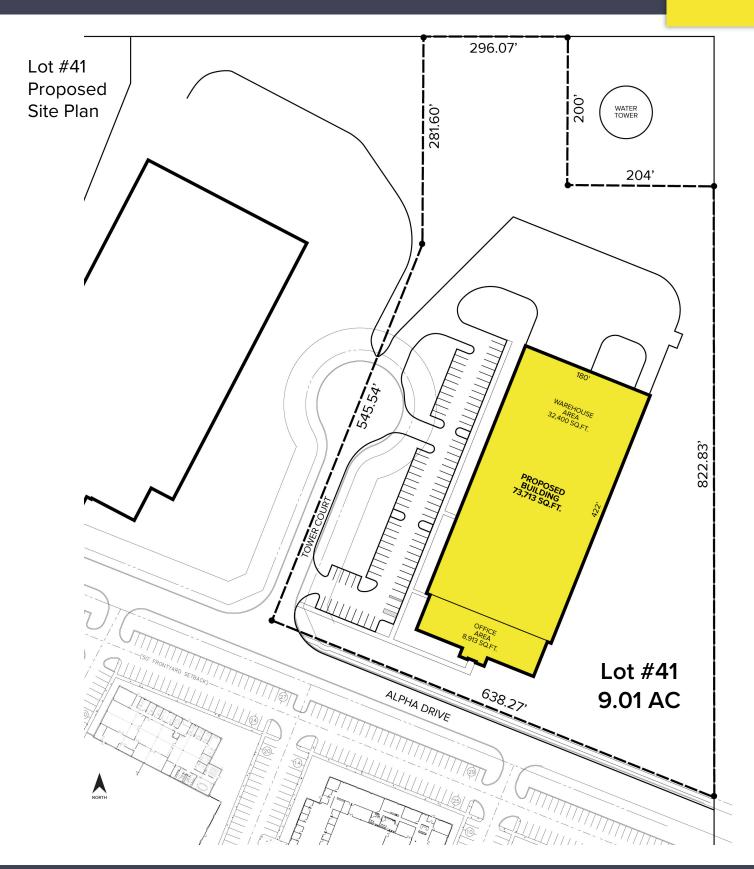

## **PROPERTY FEATURES**

- 9 acres available (Lot #41)
- Zoned IRO
- Premier westside business park
- Fully developed and shovel ready
- Balanced and cleared with road and all utilities
- All due-diligence materials complete and available
- One of the last remaining fully developed lots in the area
- Sale price: \$300,000/acre