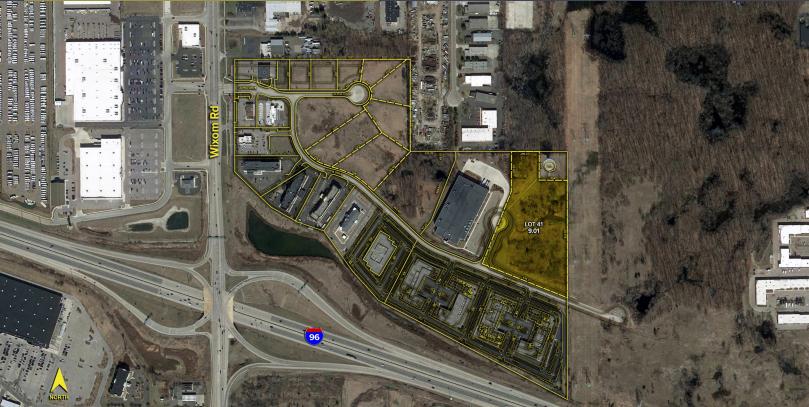

## ALPHA DRIVE WIXOM, MICHIGAN

LAND FOR SALE 9.01 Acres Available

## ALPHA TECH CORPORATE PARK

## **PROPERTY FEATURES**

- 9 acres available (Lot #41)
- Zoned IRO
- Premier westside business park
- Fully developed and shovel ready
- Balanced and cleared with road and all utilities
- All due-diligence materials complete and available
- One of the last remaining fully developed lots in the area
- Sale price: \$300,000/acre