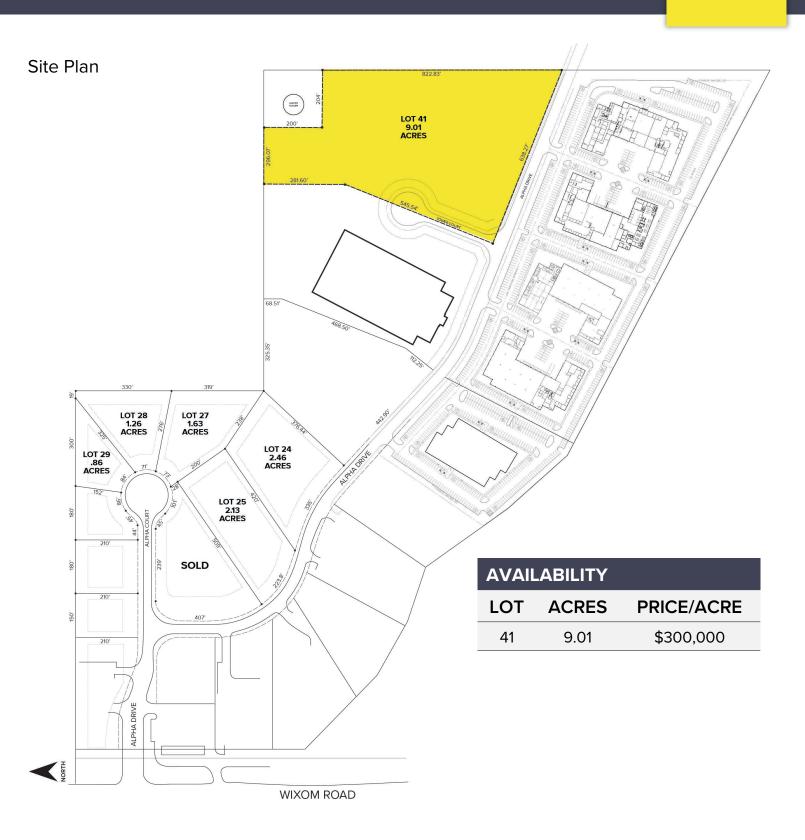

## **PROPERTY FEATURES**

- 9 acres available (Lot #41)
- Zoned IRO
- Premier westside business park
- Fully developed and shovel ready
- Balanced and cleared with road and all utilities
- All due-diligence materials complete and available
- One of the last remaining fully developed lots in the area
- Sale price: \$300,000/acre