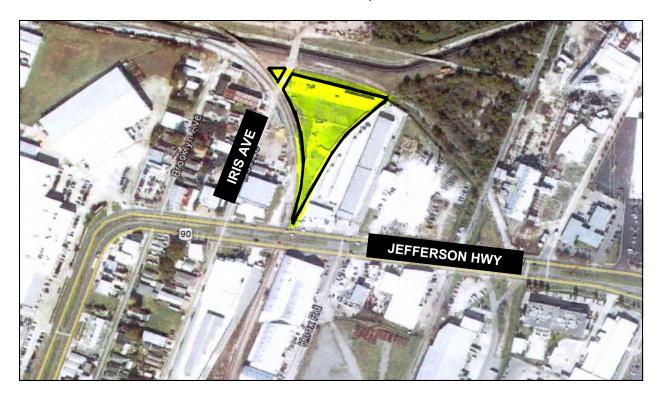

## INDUSTRIAL LAND ON IRIS AVENUE JEFFERSON, LA

ADDRESS: 601 IRIS AVENUE

JEFFERSON, LA 70121

PRICE: \$860,000

SIZE: 2.73 ACRES OR 118,760 SQUARE FEET

ZONING: M-2, INDUSTRIAL DISTRICT

<u>COMMENTS:</u> THIS IRREGULAR SHAPED SITE SITS BETWEEN JEFFERSON

HIGHWAY AND THE EARHART EXPRESSWAY. A PORTION OF THE PROPERTY IS FENCED AND HAS ABOUT 35 MINI-STORAGE UNITS

ON THE PROPERTY.

FOR ADDITIONAL INFORMATION CONTACT:
BOBBY TALBOT, CCIM
(504) 525-9763
btalbot@talbot-realty.com
www.talbot-realty.com