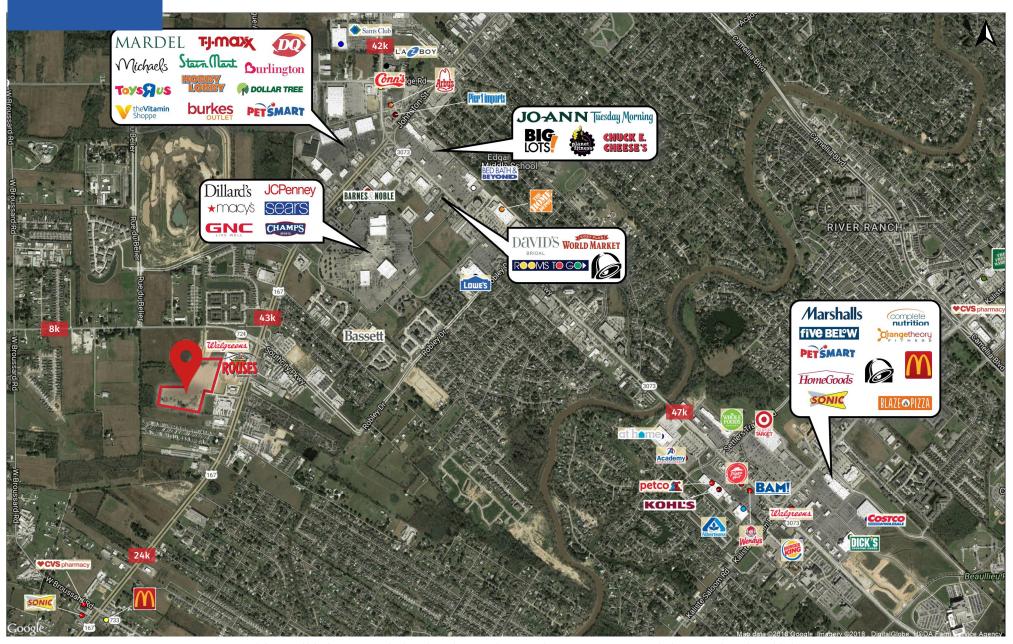

#### **Property Summary**

With the growth of Lafayette's residential and commercial landscape to the South Lafayette area, this property is in a prime position. Sitting just outside of the gateway to the best in class and most recently developed Rouses anchored grocery, this tract would be a great development opportunity for many office or residential possibilities. Roadway construction connecting to Duhon Road to be completed in September 2019.