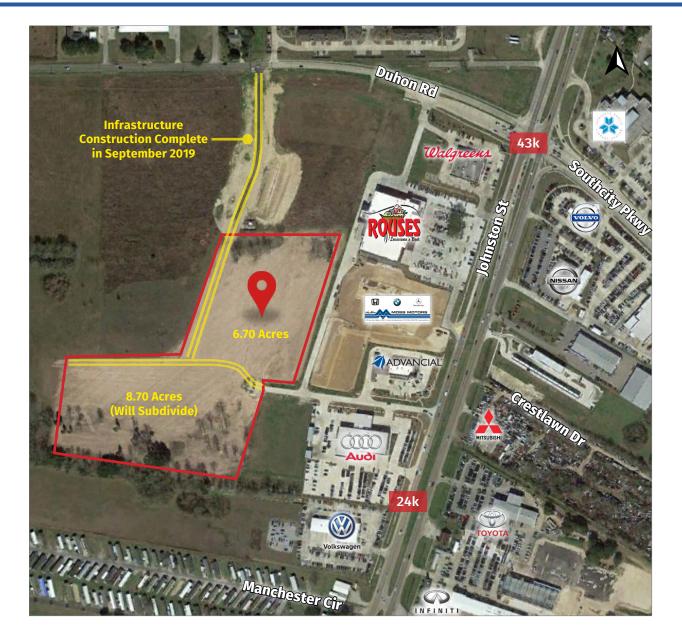

#### **Property Summary**

With the growth of Lafayette's residential and commercial landscape to the South Lafayette area, this property is in a prime position. Sitting just outside of the gateway to the best in class and most recently developed Rouses anchored grocery, this tract would be a great development opportunity for many office or residential possibilities. Roadway construction connecting to Duhon Road to be completed in September 2019.

#### Available

6.70 - 8.70 Acres
\*Will Subdivide

#### **Traffic Counts (ADT 2016)**

- Johnston Street: 43k
- Ambassador Caffery Pkwy: 42k
- Duhon Road: 8k

| 2017 Demographics | 1 mi.    | 3 mi.    | 5 mi.    |
|-------------------|----------|----------|----------|
| Population        | 6,204    | 48,084   | 113,524  |
| Avg. HH Income    | \$85,549 | \$89,245 | \$87,619 |