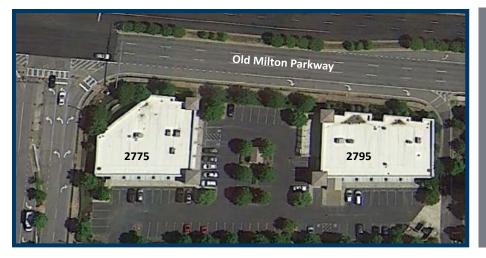

## **Building Facts**

- Built in 2005
- Ample free parking with a combined parking ratio of 5/1000
- Buliding 2775 is 8,100 SF
- Building 2795 is 8,600 SF

**Candy McIntyre** Vice President, Leasing

cmcintyre@BrandProperties.com 770.623.2099 Direct | 404.408.9788 Mobile