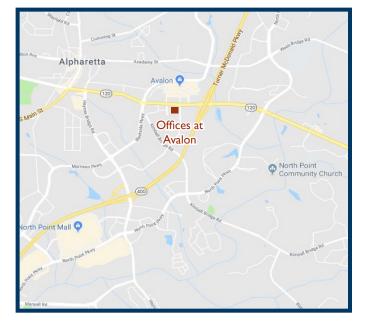

## OFFICES AT AVALON 2775 & 2795 OLD MILTON PARKWAY, ALPHARETTA, GA 30009

## OFFICES AT AVALON 2775 & 2795 OLD MILTON PARKWAY, ALPHARETTA, GA 30009

Offices at Avalon is located in the affluent Alpharetta market, with a prime location directly across the street from the upscale mixed-use development Avalon. Opening in 2014, Avalon boasts over 500,000 square feet of premiere retail space, casual & chef-driven dining, options, Regal Cinemas, a hotel, offices, as well as luxury courtyard homes and townhomes,