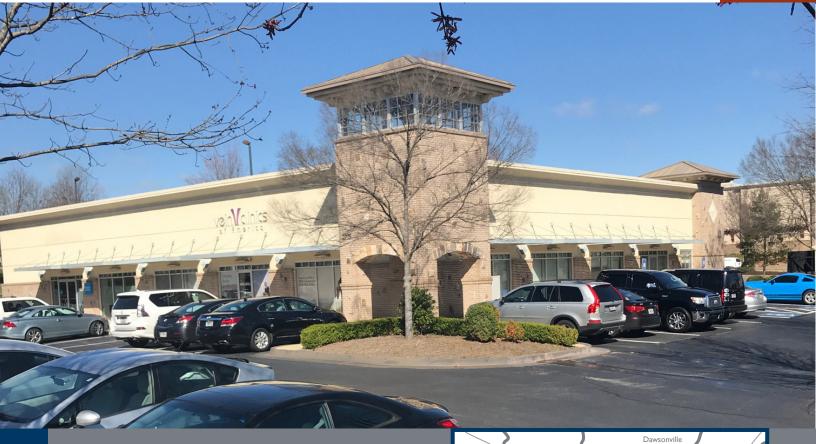

## **PROPERTY DETAILS**

- Located in the dynamic Alpharetta market in North Fulton County
- Premier location across from the successful and innovative Avalon mixed-use development
- Upscale professional office environment
- Excellent access to GA 400 via Old Milton Pkwy
- Plentiful parking
- 2 miles to Northpoint Mall
- In addition to Avalon, there are numerous banks, restaurants, retail shops and hotels nearby

## OFFICES AT AVALON 2775 & 2795 OLD MILTON PARKWAY, ALPHARETTA, GA 30009

Offices at Avalon is located in the affluent Alpharetta market, with a prime location directly across the street from the upscale mixed-use development Avalon. Opening in 2014, Avalon boasts over 500,000 square feet of premiere retail space, casual & chef-driven dining, options, Regal Cinemas, a hotel, offices, as well as luxury courtyard homes and townhomes,