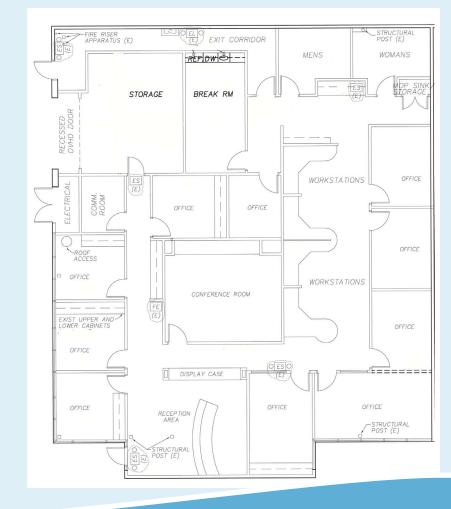

#### **SUITE 100**

- Built-in Reception
- Conference Room
- 9-10 Offices
- Private Restrooms
- Breakroom/Kitchen
- Built-In Workstations
- Storage

For more information, contact: