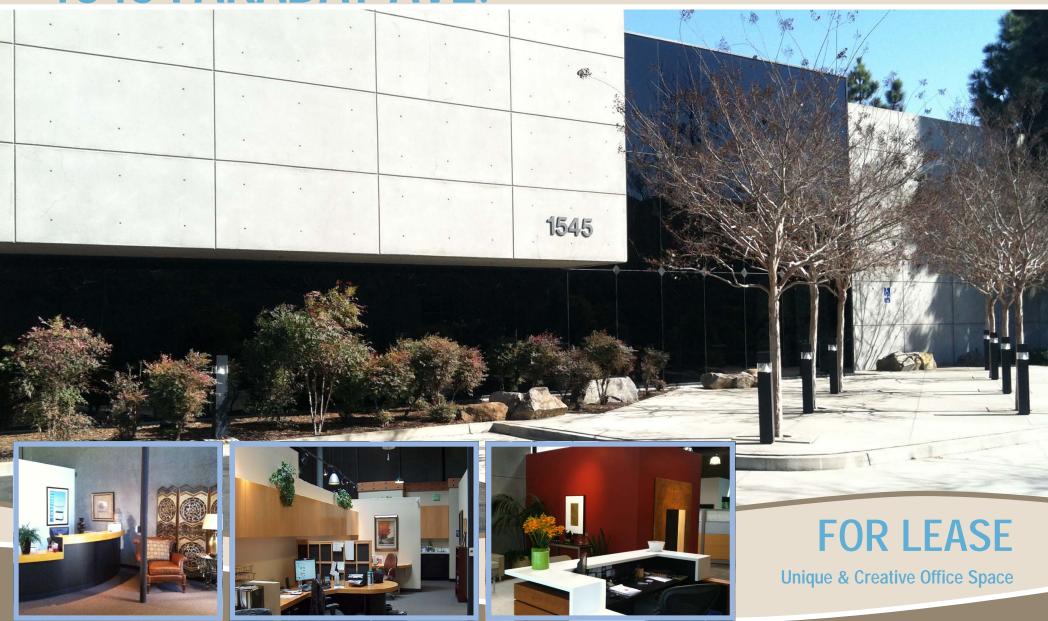

# 1545 FARADAY AVE. Carlsbad, CA 92008

#### **Build Features**

- 4,727 SF with no common area factor
- Unique, creative office space with vaulted ceilings / exposed ducting
- Great access to I-5 (Cannon Road exit)
- Walking distance to restaurants (Island @ Carlsbad)
- LEED Gold and Energy Star Certified
- Outdoor patio area
- Custom building signage placard
- Lease Rate: \$1.85 + Utilities and Janitorial

#### **SUITE 100**

- Built-in Reception
- Conference Room
- 9-10 Offices
- Private Restrooms
- Breakroom/Kitchen
- Built-In Workstations
- Storage

For more information, contact: