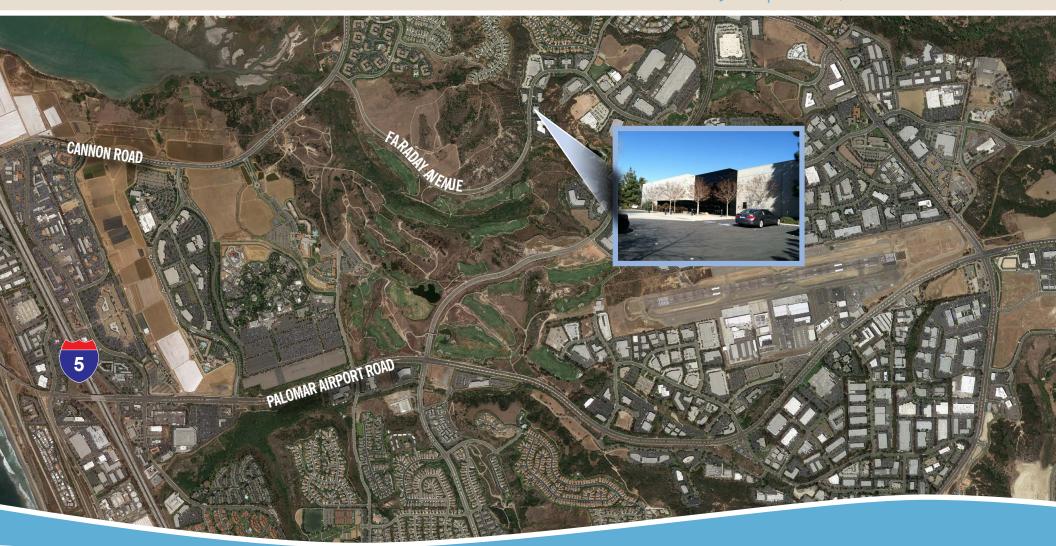

# 1545 FARADAY AVE. Carlsbad, CA 92008

#### **Build Features**

- 4,727 SF with no common area factor
- Unique, creative office space with vaulted ceilings / exposed ducting
- Great access to I-5 (Cannon Road exit)
- Walking distance to restaurants (Island @ Carlsbad)
- LEED Gold and Energy Star Certified
- Outdoor patio area
- Custom building signage placard
- Lease Rate: \$1.85 + Utilities and Janitorial