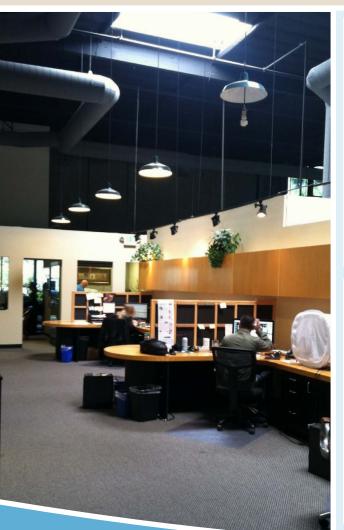

#### **Build Features**

- 4,727 SF with no common area factor
- Unique, creative office space with vaulted ceilings / exposed ducting
- Great access to I-5 (Cannon Road exit)
- Walking distance to restaurants (Island @ Carlsbad)
- LEED Gold and Energy Star Certified
- Outdoor patio area
- Custom building signage placard
- Lease Rate: \$1.85 + Utilities and Janitorial

#### **SUITE 100**

- Built-in Reception
- Conference Room
- 9-10 Offices
- Private Restrooms
- Breakroom/Kitchen
- Built-In Workstations
- Storage

For more information, contact: