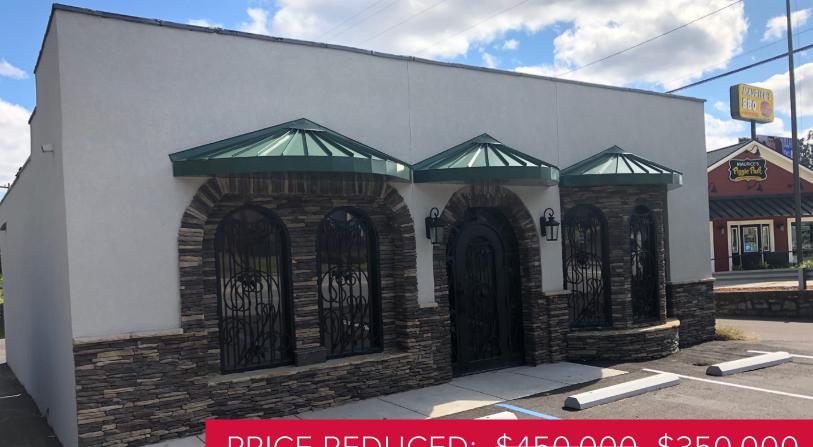

# 714 Beltline Boulevard

Columbia, SC 29205

Forest Acres Submarket

### PRICE REDUCED: \$450,000 \$350,000

### For Sale

- ±1,400 SF Retail Property
- Excellent visibility with 238' of frontage on Beltline Blvd.
- Great location near Crosshill Market anchored by Whole Foods Market & Ulta Beauty
- Traffic Count on Beltline: ±31,171 VPD
- Ten (10) Parking Spaces
- Zoning: C-3
- Newly renovated interior and exterior
- Newly paved/striped parking lot