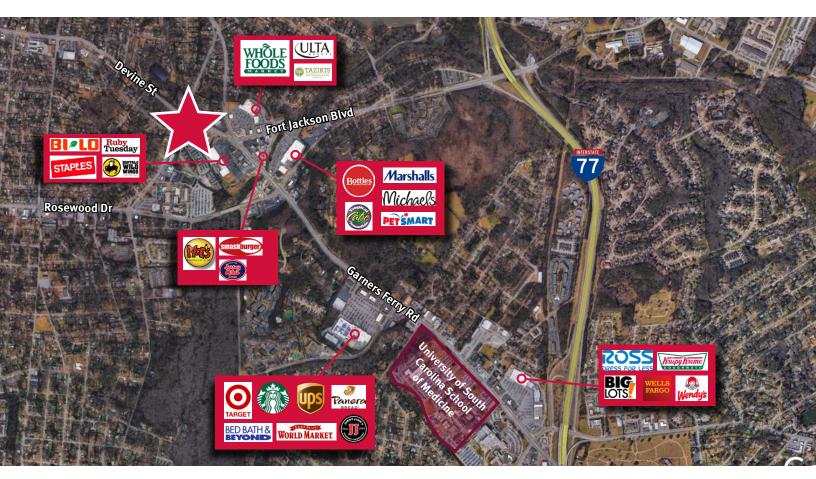

# 714 Beltline Boulevard

Columbia, SC 29205

Forest Acres Submarket





### PRICE REDUCED: \$450,000 \$350,000

### For Sale

- ±1,400 SF Retail Property
- Excellent visibility with 238' of frontage on Beltline Blvd.
- Great location near Crosshill Market anchored by Whole Foods Market & Ulta Beauty
- Traffic Count on Beltline: ±31,171 VPD
- Ten (10) Parking Spaces
- Zoning: C-3
- Newly renovated interior and exterior
- Newly paved/striped parking lot



1111 Laurel Street, Columbia, SC 29201 T 803.779.8600

www.wilsonkibler.com

**Boo Kibler Moca** 803.255.8608 boo@wilsonkibler.com

John Mills

803.255.8615 john.mills@wilsonkibler.com

# 714 Beltline Boulevard

Columbia, SC 29205

Forest Acres Submarket



#### Nearby Retailers



#### Demographics

|                   | 1 Mile   | 3 Mile   | 5 Mile   |
|-------------------|----------|----------|----------|
| Population        | 8,448    | 73,870   | 158,027  |
| Households        | 4,083    | 28,756   | 60,706   |
| Average HH Income | \$88,331 | \$75,945 | \$66,770 |

1111 Laurel Street, Columbia, SC 29201 T 803.779.8600 www.wilsonkibler.com

Boo Kibler Moca 803.255.8608 boo@wilsonkibler.com John Mills 803.255.8615 john.mills@wilsonkibler.com The information contained herein has been obtained from sources we believe o be reliable; however, Wilson Kibler has not conducter my investigation regarding these matters and makes no warranty o persentation whatsoever regarding the accuracy or completeness of the formation provided. Independently owned and operated.