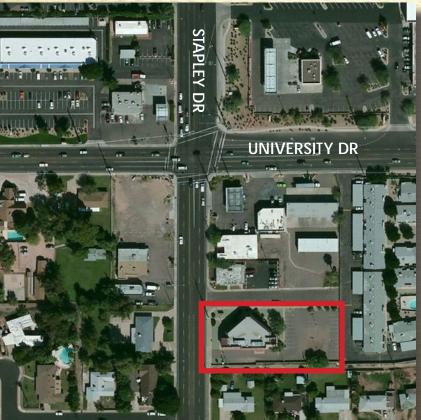

## 325 N. Stapley Dr Mesa, AZ 85203

### **Property Highlights:**

- $-\pm10,150$  SF 2-Story Building
- New Ownership
- Located at University Dr & Stapley Dr
- Parking Ratio: 3.3/1,000
- Zoning: R-4, City of Mesa
- APN 138-07-071
- Near Retail, Restaurants, Public Transportation
- Building Recently Renovated