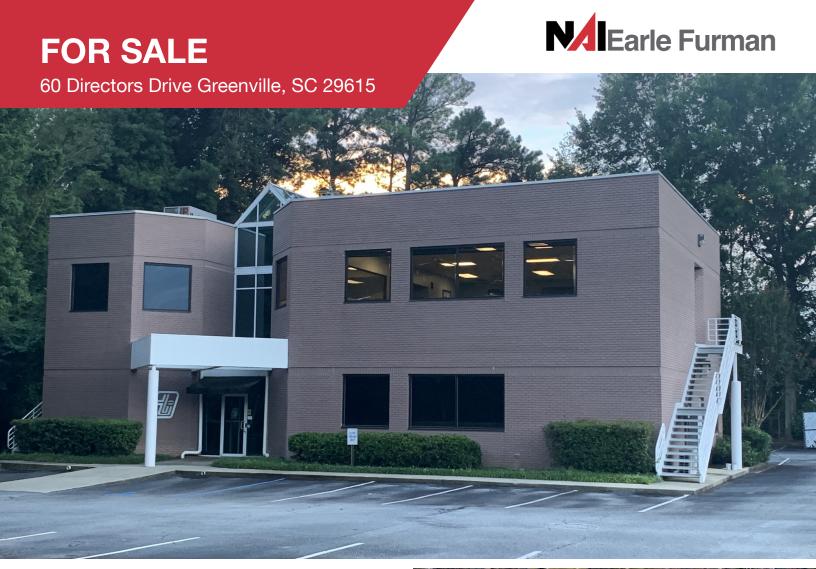

# FOR SALE

60 Directors Drive Greenville, SC 29615

### Office | 4,840 SF

- Nicely renovated
- Single or two tenant building
- ±0.57 acres
- Parking ratio 6.5/1,000
- Back up generator on site
- Zoned: C-2 Greenville City
- Located off Orchard Park Drive with I-385 visibility
- Sale price: \$650,000