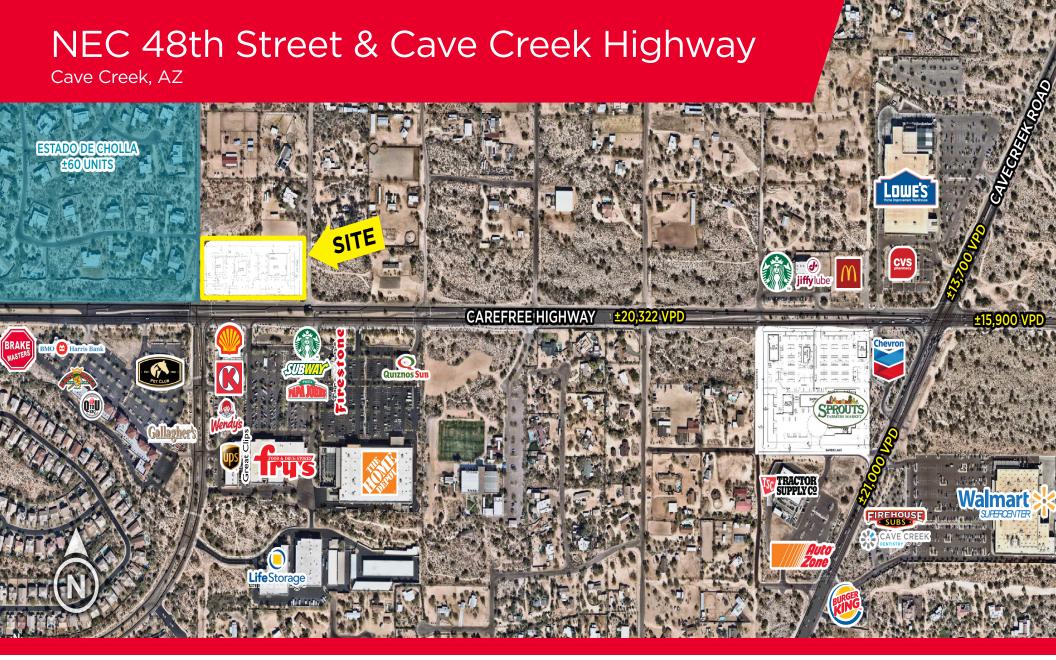

# NEC 48th Street & Cave Creek Highway

Cave Creek, AZ

## **Property Highlights:**

- NEC 48th Street & Carefree Highway
- PADs Available
- ±3.82 Acres (Divisible)
- For Sale, Lease or BTS
- Signalized Intersection Across from Fry's & Home Depot Anchored Center