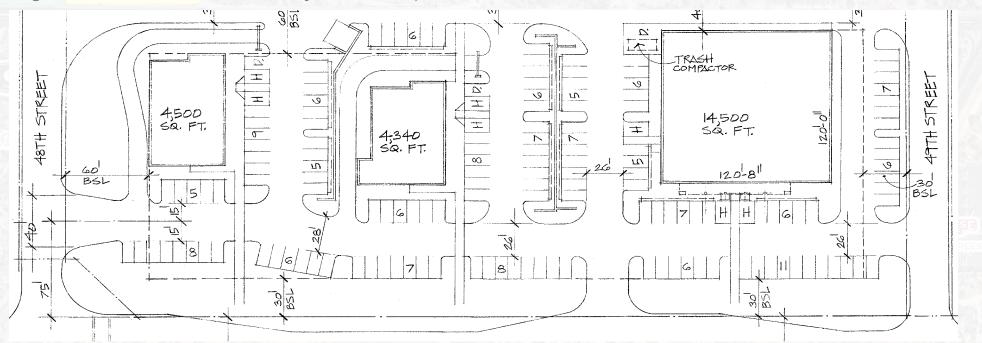

## **Property Highlights:**

- NEC 48th Street & Carefree Highway
- PADs Available
- ±3.82 Acres (Divisible)
- For Sale, Lease or BTS
- Signalized Intersection Across from Fry's & Home Depot Anchored Center