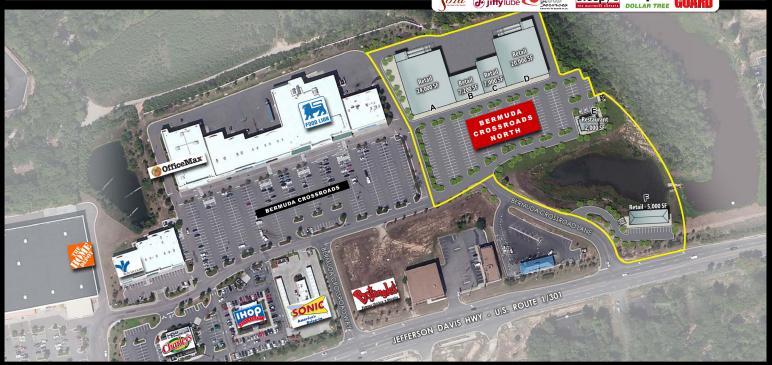

## BERMUDA CROSSROADS NORTH

12000 - 12010 BER MUDA CROSSROADS LANE, CHESTER, VA 23831

#### **FEATURES**

- Great Development Opportunity.
- ±8 Acre Land For Sale, zoned C-3.
- Adjacent to *Bermuda Crossroads*, a 108,890 SF Shopping Center anchored by *Food Lion, Office Max* and *Dollar General*.
- High visibility from Jefferson Davis Highway.
- More than 35,000 employees within 5 miles.

### SITE PLAN

Information contained herein was provided by sources believed to be reliable, Taylor Long Properties makes no representation, expressed or implied, as to its accuracy and said information is subject to errors, omissions or changes.