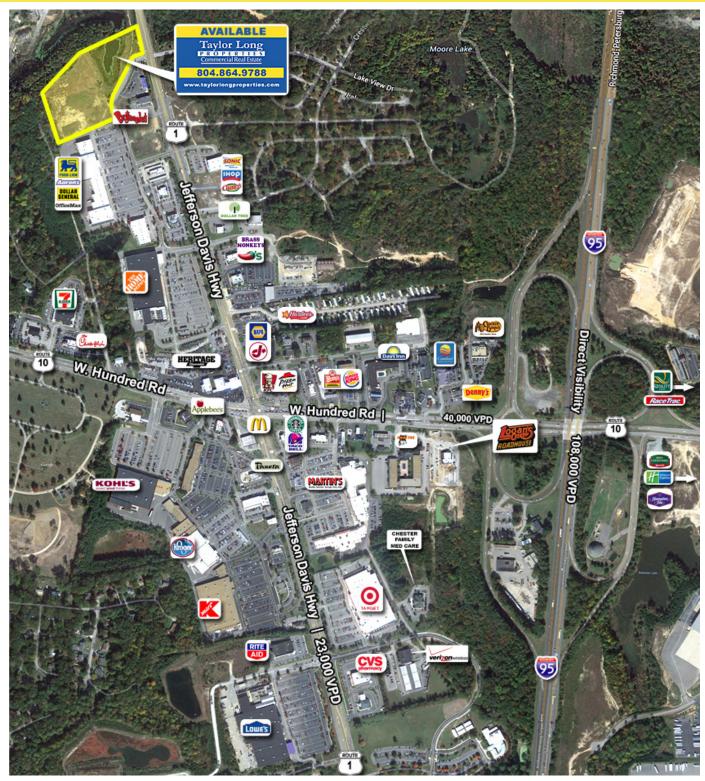

## AERIAL

Bermuda-Crossroads-North

Last Modified 11/16/17

Page 3 of 3

**Traffic Count:** Jefferson Davis Highway 24,684 VPD I-95 at W. Hundred Road 41,514 VPD

Ellen Long:

804-864-9788, Ext. 101 ellenlong@taylorlongproperties.com

Bermuda-Crossroads-North

Last Modified 11/16/17