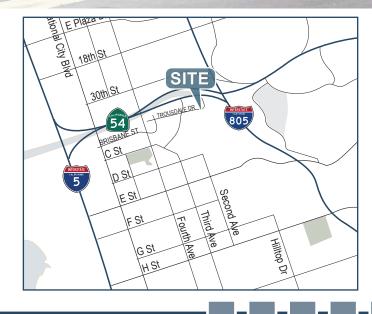

## **PROPERTY INFORMATION:**

 Well Maintained Multi-Tenant Industrial Park in North Chula Vista

- Easy access to HWY 54, I-5, I-805 and I-15
- Within walking distance of retail and food at Highland/4th Avenue
- 1,070 SF available

# 280-320 TROUSDALE DRIVE CHULA VISTA, CA 91910