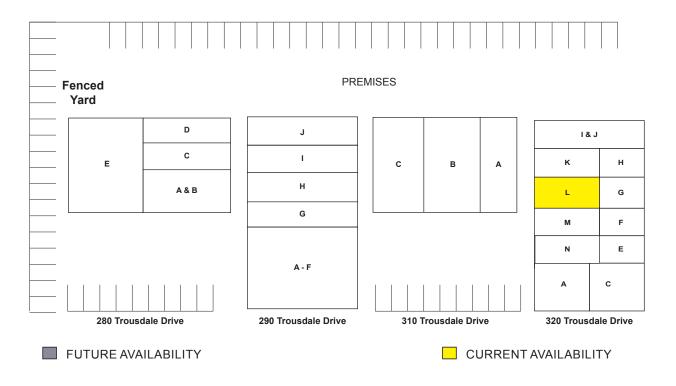

## SWEETWATER BUSINESS PARK

SITE PLAN:

## **CURRENT AVAILABILITY:**

| ADDRESS             | SUITE   | SIZE (SF) | LEASE RATE             | COMMENTS                                 |
|---------------------|---------|-----------|------------------------|------------------------------------------|
| 320 Trousdale Drive | Suite L | 1,070     | \$1.20/SF Gross + CAM* | 1 Office, 1 Restroom, 1 Grade Level Door |