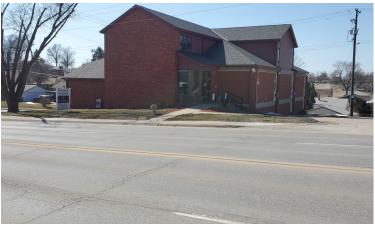

erty Highlights**

- 9.403 SF finished offices on main & • lower level + 648 SF 2nd floor storage space
- Central Omaha– 42nd & Center •
- ELEVATOR to all 3 floors •
- 19 parking spaces (additional parking lot available)
- 0.43 Acres
- Walk out finished lower level

### **Offering Summary**

| Available SF: | 10,051                                           |  |
|---------------|--------------------------------------------------|--|
| Sale Price    | \$675,000                                        |  |
| Year Built    | 1960                                             |  |
| Renovated     | 1997                                             |  |
| Zoning        | GO– General Office PUD–<br>Planned Unit Develop- |  |
| Traffic Count | 46,369                                           |  |







#### Listed By: Michael J. Blackmon Cell: (402) 981-7337 Mike.Blackmon@bhhsambcommercial.com

This information has been secured from the property owner or sources we believe to be reliable, but we make no representations or warranties, expressed or implied, as to the accuracy or completeness of the confidential information. Returns are not guaranties or warranties expressed or implied as to the accuracy or completeness of the confidential information. Returns are not guaranties or warranties expressed or implied as to the accuracy or completeness of the confidential information. teed and cash flow may be interrupted in part or in whole due to market, economic, environmental or other conditions. References to square footage or age are approximate. Measurements for any property plans are