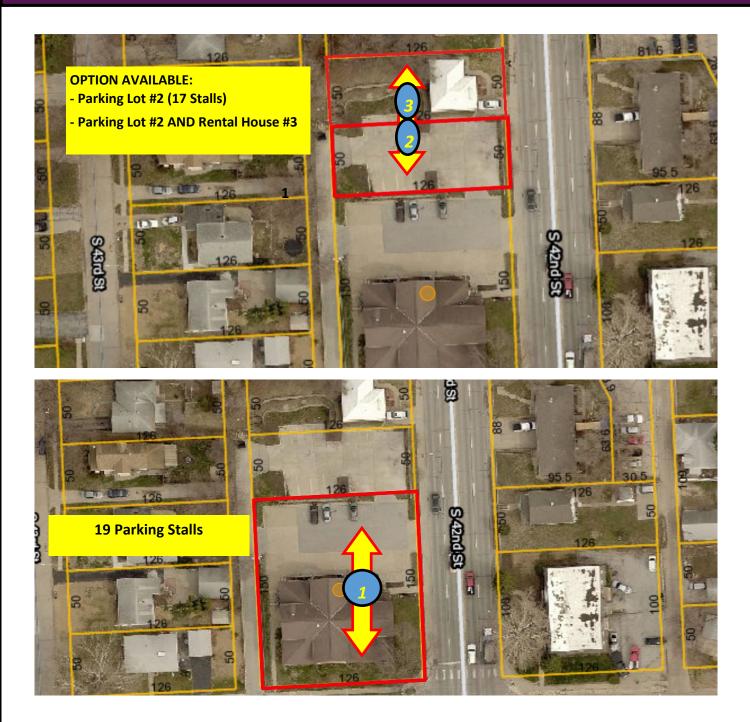

to scale. Some graphics might be representations. Buyer must verify the information prior to purchase or lease and bears all risk for any inaccuracies. All marks displayed on this document are the property of their respective owners. Photos herein are the property of their respective owners without the expression of the owner is prohibited. ©2019 BHH Affiliates, LLC. An independently owned and operated franchise of BHH Affiliates, LLC. Berkshire Hathaway HomeServices sombol are registered service marks of HomeServices of America. Inc. @ Equal Housing Opportunity.

Berkshire Hathaway HS | Ambassador Real Estate Commercial Division 331 Village Pointe Plaza Omaha, NE 68118

402-547-5062



Ambassador Real Estate

## 2132 PARKING AERIAL For Sale: \$675,000

### 2132 S 42nd St Omaha, NE 68105



#### Listed By: Michael J. Blackmon Cell: (402) 981-7337

Mike.Blackmon@bhhsambcommercial.com

This information has been secured from the property owner or sources we believe to be reliable, but we make no representations or warranties, expressed or implied, as to the accuracy or completeness of the confidential information. Returns are not guaranteed and cash flow may be interrupted in part or in whole due to market, economic, environmental or other conditions. References to square footage or age are approximate. Measurements for any property plans are approximate and not to scale. Some graphics might be representations. Buyer must verify the information prior to purchase or lease and bears all risk for any inaccuracies. All marks displayed on this document are the property of their res