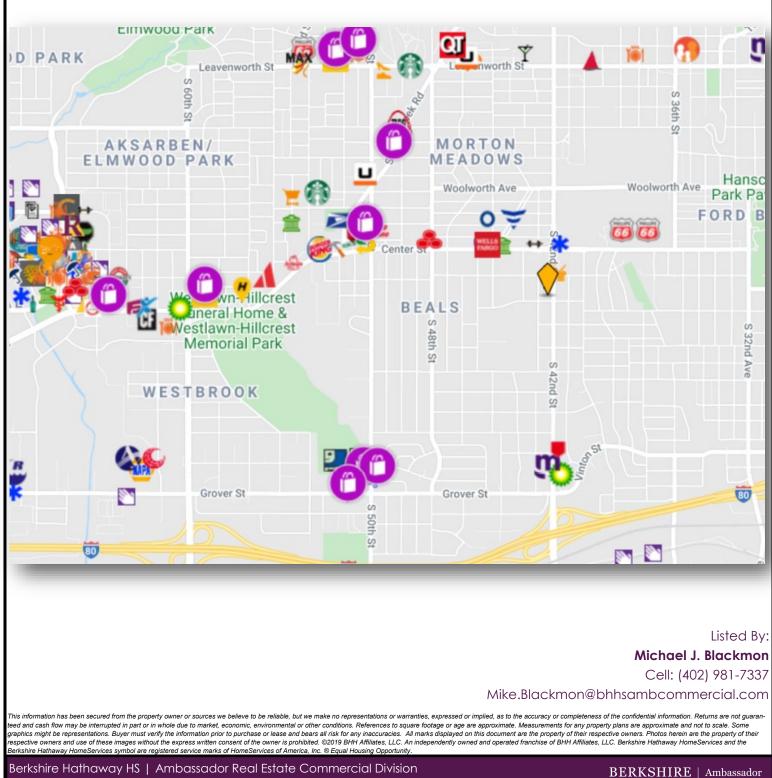

## RETAILER AERIAL For Sale: \$675,000

2132 S 42nd St Omaha, NE 68105

331 Village Pointe Plaza Omaha, NE 68118 402-547-5062

COMMERCIAL DIVISION

Real Estate

HATHAWAY

HomeServices

## MAP AERIAL For Sale: \$675,000

### 2132 S 42nd St Omaha, NE 68105

Listed By: Michael J. Blackmon Cell: (402) 981-7337

Mike.Blackmon@bhhsambcommercial.com

This information has been secured from the property owner or sources we believe to be reliable, but we make no representations or warranties, expressed or implied, as to the accuracy or completeness of the confidential information. Returns are not guaraneed and cash flow may be interrupted in part or in whole due to market, economic, environmental or other conditions. References to square footage or age are approximate. Measurements for any property plans are approximate and not to scale. Some respective owners and use of these images without the express written consent of the owner is prohibited. ©2019 BHH Affiliates, LLC. An independently owned and operated franchise of BHH Affiliates, LLC. Berkshire Hathaway HomeServices and the rkshire Hathaway HomeServices symbol are registered service marks of HomeServices of America. Inc. ® Egual Housing Opportu