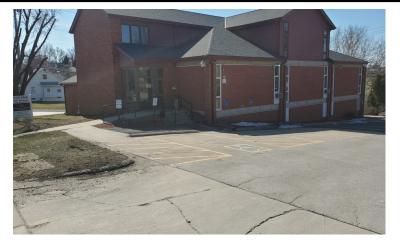

operty Highlights**

- 9.403 SF finished offices on main & • lower level + 648 SF 2nd floor storage space
- Central Omaha– 42nd & Center •
- ELEVATOR to all 3 floors •
- 19 parking spaces (additional parking lot available)
- 0.43 Acres
- Walk out finished lower level

### **Offering Summary**

| Available SF: | 10,051                                           |  |
|---------------|--------------------------------------------------|--|
| Sale Price    | \$675,000                                        |  |
| Year Built    | 1960                                             |  |
| Renovated     | 1997                                             |  |
| Zoning        | GO– General Office PUD–<br>Planned Unit Develop- |  |
| Traffic Count | 46,369                                           |  |







#### Listed By: Michael J. Blackmon Cell: (402) 981-7337 Mike.Blackmon@bhhsambcommercial.com

This information has been secured from the property owner or sources we believe to be reliable, but we make no representations or warranties, expressed or implied, as to the accuracy or completeness of the confidential information. Returns are not guaranties or warranties expressed or implied as to the accuracy or completeness of the confidential information. Returns are not guaranties or warranties expressed or implied as to the accuracy or completeness of the confidential information. teed and cash flow may be interrupted in part or in whole due to market, economic, environmental or other conditions. References to square footage or age are approximate. Measurements for any property plans a