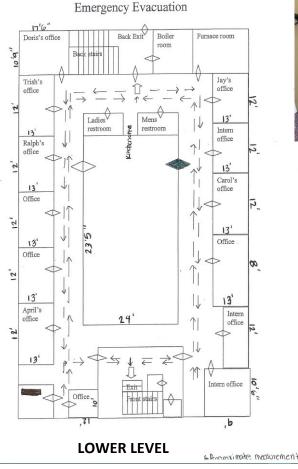

## BUILDING LAYOUT For Sale: \$675,000

### 2132 S 42nd St Omaha, NE 68105

## **BUILDING LAYOUT** For Sale: \$675,000

### 2132 S 42nd St Omaha, NE 68105

R1

402-547-5062