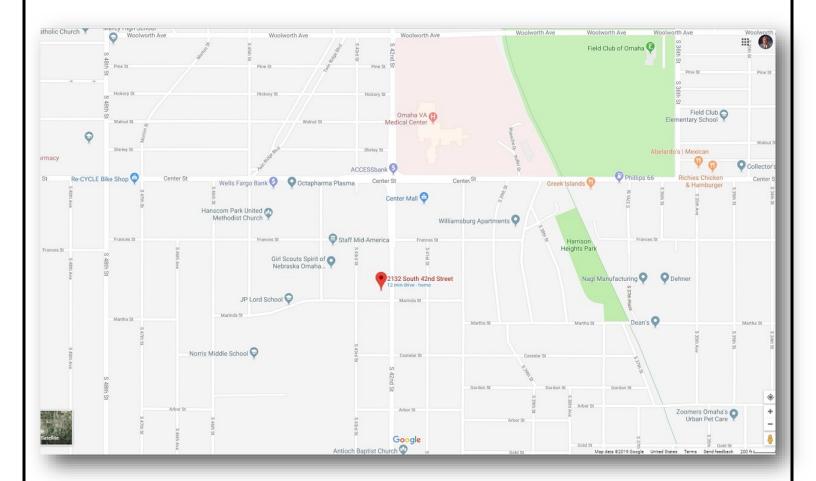

## MAP AERIAL For Sale: \$675,000

### 2132 S 42nd St Omaha, NE 68105

Listed By: Michael J. Blackmon Cell: (402) 981-7337

Mike.Blackmon@bhhsambcommercial.com

This information has been secured from the property owner or sources we believe to be reliable, but we make no representations or warranties, expressed or implied, as to the accuracy or completeness of the confidential information. Returns are not guaraneed and cash flow may be interrupted in part or in whole due to market, economic, environmental or other conditions. References to square footage or age are approximate. Measurements for any property plans are approximate and not to scale. Some respective owners and use of these images without the express written consent of the owner is prohibited. ©2019 BHH Affiliates, LLC. An independently owned and operated franchise of BHH Affiliates, LLC. Berkshire Hathaway HomeServices and the rkshire Hathaway HomeServices symbol are registered service marks of HomeServices of America. Inc. ® Egual Housing Opportu