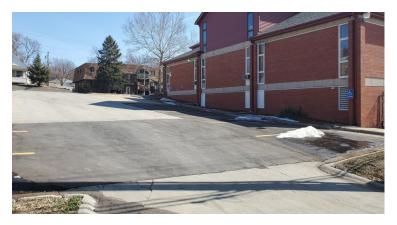

ty Highlights**

- 9.403 SF finished offices on main & • lower level + 648 SF 2nd floor storage space
- Central Omaha– 42nd & Center •
- ELEVATOR to all 3 floors •
- 19 parking spaces (additional parking lot available)
- 0.43 Acres
- Walk out finished lower level

### **Offering Summary**

| Available SF: | 10,051                                           |  |
|---------------|--------------------------------------------------|--|
| Sale Price    | \$675,000                                        |  |
| Year Built    | 1960                                             |  |
| Renovated     | 1997                                             |  |
| Zoning        | GO– General Office PUD–<br>Planned Unit Develop- |  |
| Traffic Count | 46,369                                           |  |







#### Listed By: Michael J. Blackmon Cell: (402) 981-7337 Mike.Blackmon@bhhsambcommercial.com

This information has been secured from the property owner or sources we believe to be reliable, but we make no representations or warranties, expressed or implied, as to the accuracy or completeness of the confidential information. Returns are not guaranties or warranties expressed or implied as to the accuracy or completeness of the confidential information. Returns are not guaranties or warranties expressed or implied as to the accuracy or completeness of the confidential information. teed and cash flow may be interrupted in part or in whole due to market, economic, environmental or other conditions. References to square footage or age are approximate. Measurements for any property plans are a