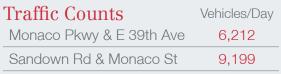

### **Property Overview**

- Located at the SWC of E 39th Ave & Monaco Pkwy
- 15,000± SF property (.34± acres) with fenced outdoor storage and an existing 2,500± SF brick office building
- Prime industrial area only one block from Smith Road and less than one mile from Quebec & I-70 interchange
- Flexible I-MX-3 zoning allows for various light industrial uses and no setback requirements
- Great site for development or small industrial user needing fenced yard & parking
- Property is eligible for incentives and tax benefits through Colorado Enterprise Zone program