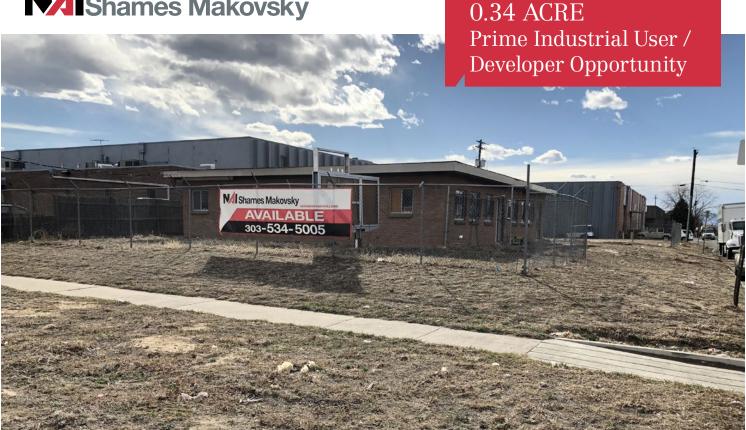

### **Property Overview**

- Located at the SWC of E 39th Ave & Monaco Pkwy
- 15,000± SF property (.34± acres) with fenced outdoor storage and an existing 2,500± SF brick office building
- Prime industrial area only one block from Smith Road and less than one mile from Quebec & I-70 interchange
- Flexible I-MX-3 zoning allows for various light industrial uses and no setback requirements
- Great site for development or small industrial user needing fenced yard & parking
- Property is eligible for incentives and tax benefits through Colorado Enterprise Zone program

### **Property Facts**

For Sale

| Building Size: | 1,788 SF            |
|----------------|---------------------|
| Lot Size:      | 0.34 AC (15,001 SF) |
| Power:         | 3-Phase             |
| Zoning:        | I-MX-3              |
| Taxes (2018):  | \$5,634             |