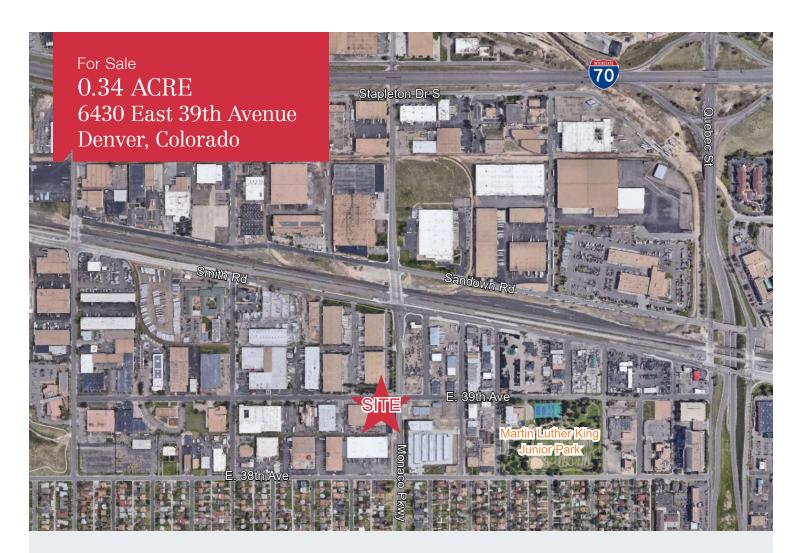

### **Property Overview**

- Located at the SWC of E 39th Ave & Monaco Pkwy
- 15,000± SF property (.34± acres) with fenced outdoor storage and an existing 2,500± SF brick office building
- Prime industrial area only one block from Smith Road and less than one mile from Quebec & I-70 interchange
- Flexible I-MX-3 zoning allows for various light industrial uses and no setback requirements
- Great site for development or small industrial user needing fenced yard & parking
- Property is eligible for incentives and tax benefits through Colorado Enterprise Zone program

# 6430 East 39th Avenue

Denver, Colorado 80207