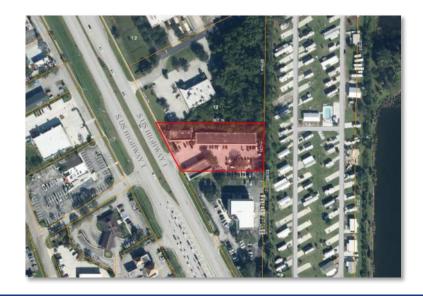

# **Property Aerial**

# Pelican Plaza Retail Unit 10502 - 10558 S US Highway 1, Por St. Lucie FL 34952