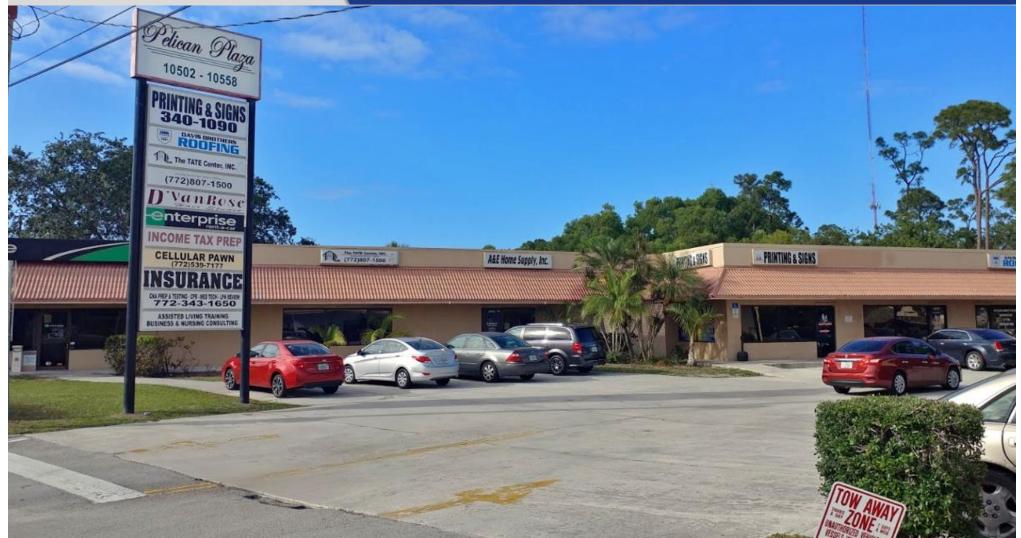

# Pelican Plaza Retail Unit 10502 - 10558 S US Highway 1, Por St. Lucie FL 34952

Jeremiah Baron & CO. Commercial Real Estate, LLC

Listing Contact: Matt Crady | 772-260-1655 | Mcrady@commercialrealestatellc.com Office: 49 SW Flagler Ave. Suite 301 Stuart FL, 34994 | 772-286-5744

**Listing Contact:** 

- **ONE SPACE LEFT!** There is one 800 sf unit available for lease in the Pelican Plaza located on S Federal Highway.
- Unit features a total of 4 offices, a kitchenette, restroom, reception and waiting area.
- Great exposure to the main road; surrounded by many National tenants which include: Enterprise Rent a Car, Auto Zone, Applebee's, SunTrust, and others.
- Less than three miles away from the Crosstown Parkway Extension projected to be completed by late 2019.