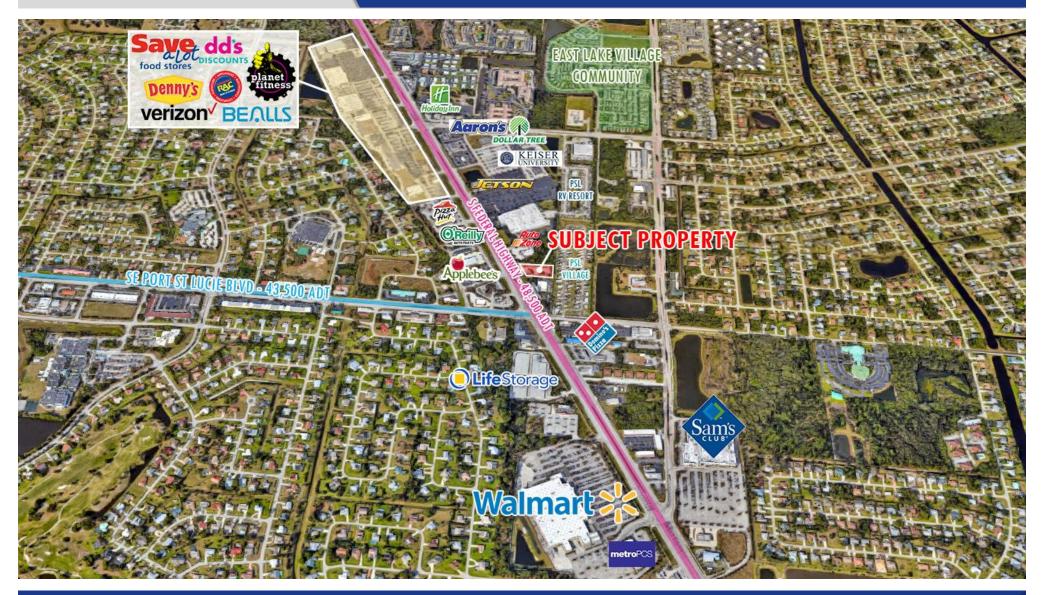

# **Property Aerial**

# Pelican Plaza Retail Unit 10502 - 10558 S US Highway 1, Por St. Lucie FL 34952