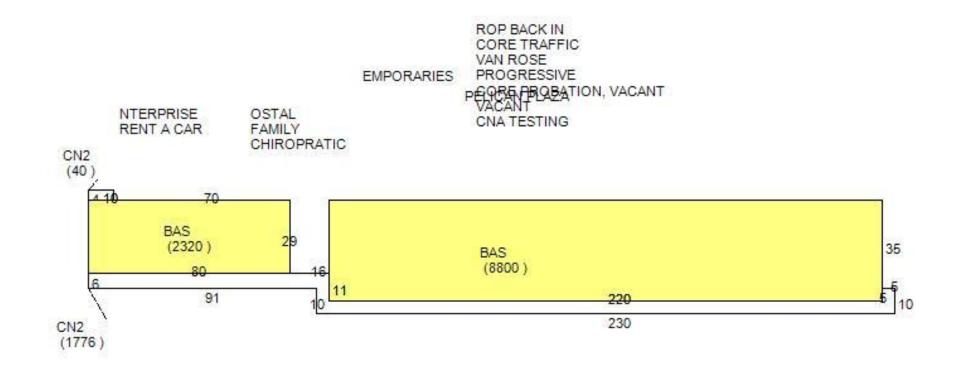

# **Property Details**

# Pelican Plaza Retail Unit 10502 - 10558 S US Highway 1, Por St. Lucie FL 34952

| PRICE             | \$15.00/sf                   |
|-------------------|------------------------------|
| SPACE AVAILABLE   | (1) 800 SF                   |
| BUILDING TYPE     | Neighborhood Shopping Center |
| ACREAGE           | 1.43 AC                      |
| FRONTAGE          | 207.21′                      |
| TRAFFIC COUNT     | 41,500 ADT                   |
| YEAR BUILT        | 1986                         |
| CONSTRUCTION TYPE | CBS                          |
| PARKING SPACE     | 30+                          |
| ZONING            | CG - Commercial General      |
| LAND USE          | Commercial General           |
| UTILITIES         | Undisclosed                  |