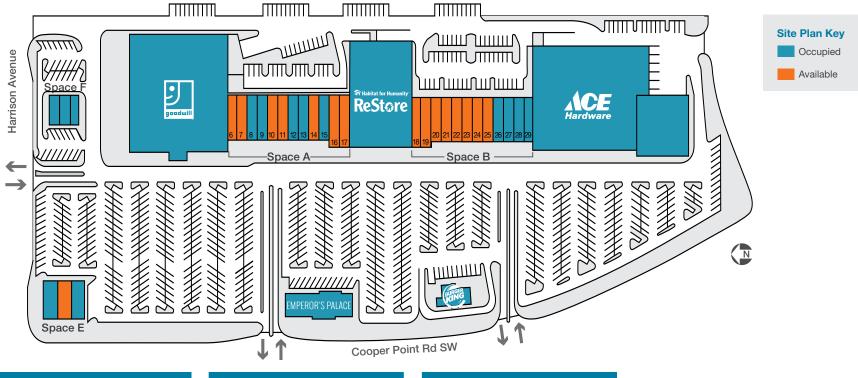

## Site Plan

| SHOP SPACE A          |         |
|-----------------------|---------|
| Vacant 1,400 SF       | A-6     |
| Vacant 1,800 SF       | A-7     |
| Growler Garage        | A-8     |
| Papa Murphy's Pizza   | A-9     |
| Vacant 3,200 SF       | A-10-11 |
| Capital Smoke Shop    | A-12    |
| Tal Seattle LLC       | A-13    |
| Vacant 1,600 SF       | A-14    |
| Sun Hair & Nail Salon | A-15    |
| Vacant 3,206 SF       | A-16-17 |

| SHOP SPACE B           |         |
|------------------------|---------|
| Vacant 3,261 SF        | B-18-19 |
| Vacant 1,600 SF        | B-20    |
| Vacant 1,475 SF        | B-21    |
| Vacant 1,600 SF        | B-22    |
| Vacant 4,800 SF        | B-23-25 |
| Happy Feet Reflexology | B-26    |
| US Post Office         | B-27-29 |

| SHOP SPACE F                        |             |
|-------------------------------------|-------------|
| S.T. Kluh & Co., Inc.               | F-3         |
| Overland Clinic of<br>Chiropractic  | F-4         |
| Edward Jones                        | F-5         |
|                                     |             |
| SHOP SPACE E                        |             |
| SHOP SPACE E Hartley Jewelers, Inc. | E-1         |
|                                     | E-1<br>E-2A |
| Hartley Jewelers, Inc.              |             |