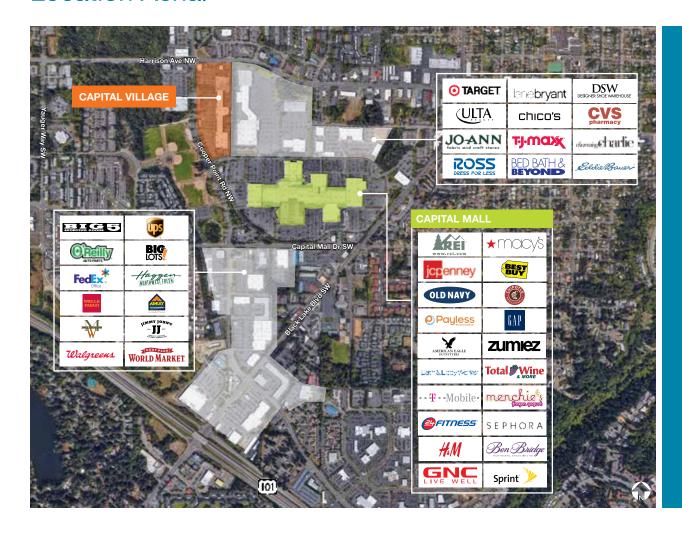

## **Location Aerial**

Capital Village Shopping Center, ideally located adjacent to the 780,000 square foot Capital Mall.