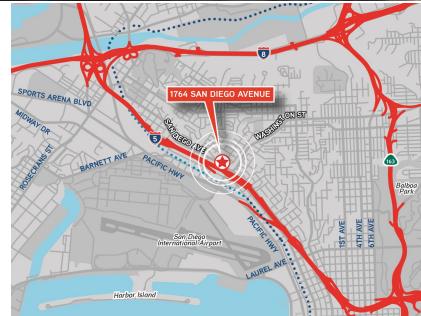

# Old Town / Mission Hills Commercial Space

1764 San Diego Avenue, Suite 140, San Diego, CA 92110

## Old Town / Mission Hills Commercial Space

1764 San Diego Avenue, Suite 140, San Diego, CA 92110