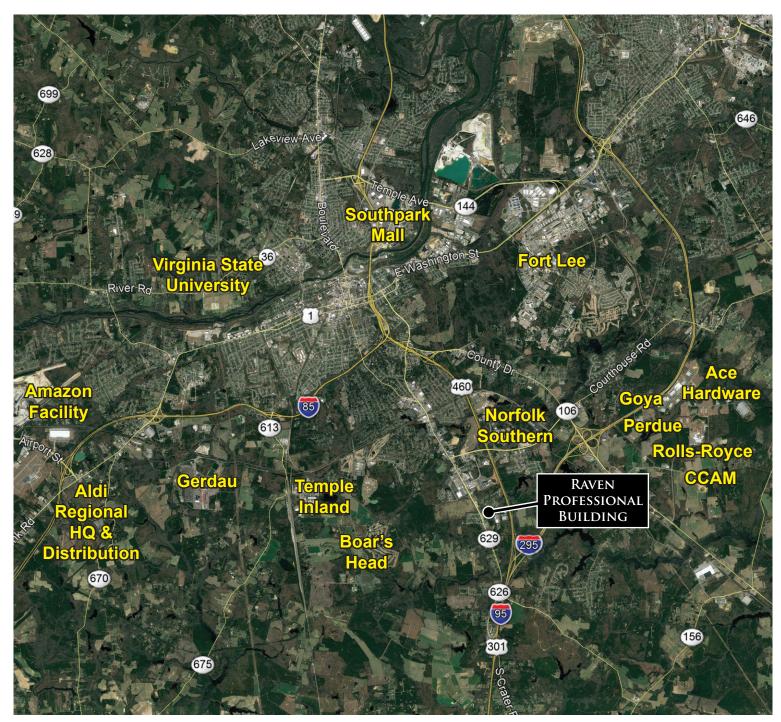

ms
- ► Convenient to Southside Regional Medical Center, Fort Lee, Rolls-Royce, CCAM, Virginia State University & Southpark Mall
- ► Lease Price \$12 PSF







## **DOMINION COMMERCIAL**

Nathan S. Jones, IV nathan.jones@domcommercial.com Office: 855.530.2300, Call or Text! domcomm.com

Follow us on:















### RAVEN PROFESSIONAL BUILDING

- 43 Rives Road • Petersburg, Virginia









#### Nathan S. Jones, IV

nathan.jones@domcommercial.com Office: 855.530.2300, Call or Text!

domcomm.com

### RAVEN PROFESSIONAL BUILDING

- 43 Rives Road • Petersburg, Virginia

### FIRST FLOOR





#### Nathan S. Jones, IV

nathan.jones@domcommercial.com Office: 855.530.2300, Call or Text!

domcomm.com

### RAVEN PROFESSIONAL BUILDING

- 43 Rives Road • Petersburg, Virginia

### **AREA AERIAL**





#### Nathan S. Jones, IV

nathan.jones@domcommercial.com Office: 855.530.2300, Call or Text!

domcomm.com