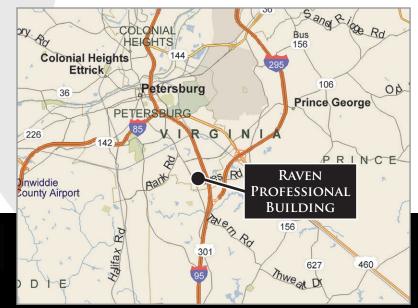

# RAVEN PROFESSIONAL BUILDING 43 Rives Road • Petersburg, Virginia



### OFFICE SPACE AVAILABLE IN PETERSBURG, VA

#### **PROPERTY HIGHLIGHTS:**

- ► 2,500 +/- SF available
- ► Located just off I-95 Exit 47
- Comprised of multiple offices and restrooms
- ► Convenient to Southside Regional Medical Center, Fort Lee, Rolls-Royce, CCAM, Virginia State University & Southpark Mall
- ► Lease Price \$12 PSF







## **DOMINION COMMERCIAL**

Nathan S. Jones, IV nathan.jones@domcommercial.com Office: 855.530.2300, Call or Text! domcomm.com

Follow us on:















### RAVEN PROFESSIONAL BUILDING

- 43 Rives Road • Petersburg, Virginia









#### Nathan S. Jones, IV

nathan.jones@domcommercial.com Office: 855.530.2300, Call or Text!

domcomm.com

### RAVEN PROFESSIONAL BUILDING

- 43 Rives Road • Petersburg, Virginia

### FIRST FLOOR





#### Nathan S. Jones, IV

nathan.jones@domcommercial.com Office: 855.530.2300, Call or Text!

domcomm.com

### RAVEN PROFESSIONAL BUILDING

- 43 Rives Road • Petersburg, Virginia

### **AREA AERIAL**





#### Nathan S. Jones, IV

nathan.jones@domcommercial.com Office: 855.530.2300, Call or Text!

domcomm.com