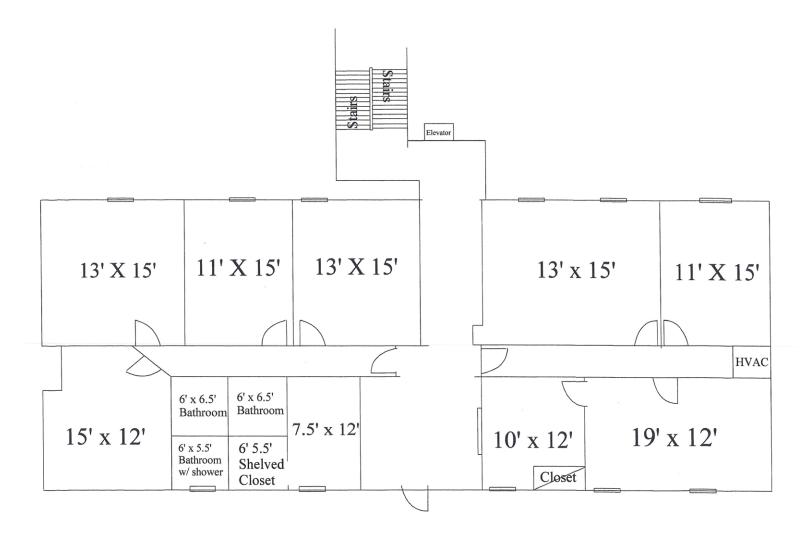

### FIRST FLOOR

### RAVEN PROFESSIONAL BUILDING

- 43 Rives Road • Petersburg, Virginia