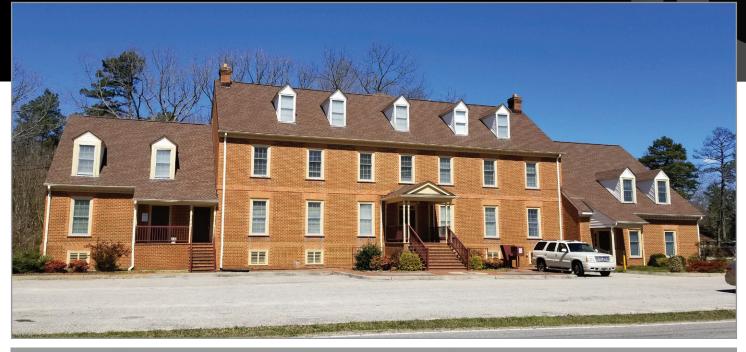

# RAVEN PROFESSIONAL BUILDING 43 Rives Road • Petersburg, Virginia

### OFFICE SPACE AVAILABLE IN PETERSBURG, VA

#### **PROPERTY HIGHLIGHTS:**

- ► 2,500 +/- SF available
- ► Located just off I-95 Exit 47
- Comprised of multiple offices and restrooms
- ► Convenient to Southside Regional Medical Center, Fort Lee, Rolls-Royce, CCAM, Virginia State University & Southpark Mall
- ► Lease Price \$12 PSF