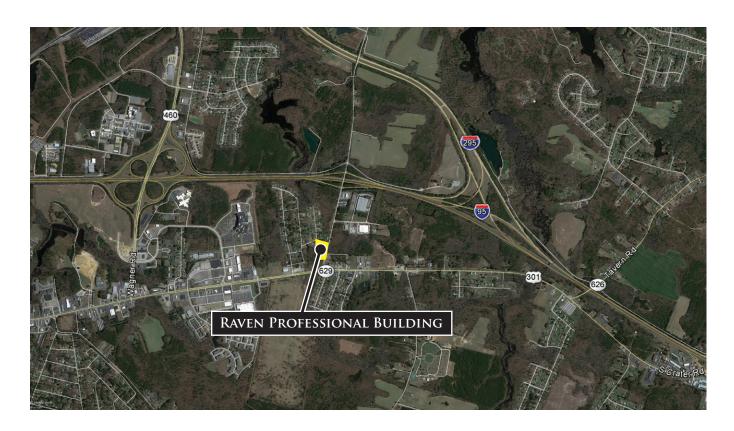

### **AREA AERIAL**

### RAVEN PROFESSIONAL BUILDING

- 43 Rives Road • Petersburg, Virginia