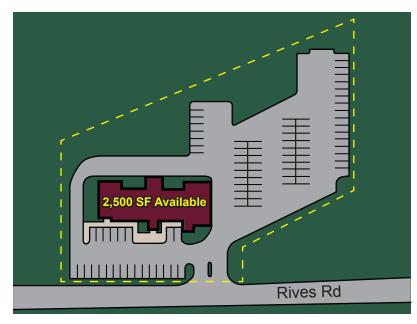

#### **PROPERTY HIGHLIGHTS:**

- ► 2,500 +/- SF available
- ► Located just off I-95 Exit 47
- Comprised of multiple offices and restrooms
- ► Convenient to Southside Regional Medical Center, Fort Lee, Rolls-Royce, CCAM, Virginia State University & Southpark Mall
- ► Lease Price \$12 PSF

### RAVEN PROFESSIONAL BUILDING

- 43 Rives Road • Petersburg, Virginia