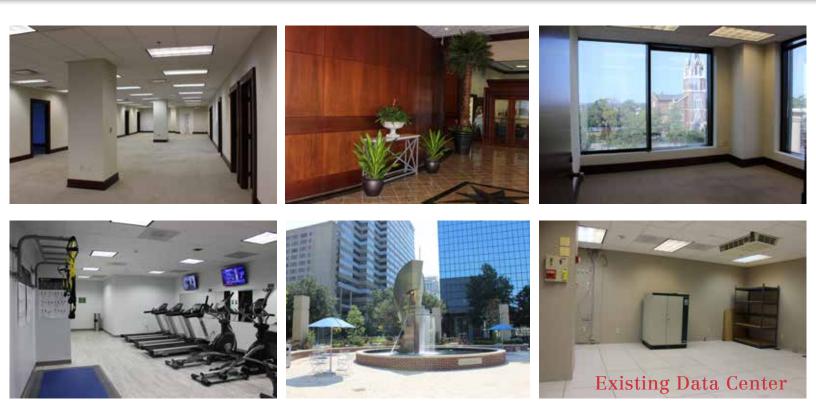

## Amenities & high-quality services include:

- On-site security, maintenance and management
- 24-hour building access
- 24-hour fitness center (recently renovated)
- Convenient parking with a ratio of 3 spaces per 1,000 square feet

# **PROPERTY FEATURES:**

- Class-A Office Building located on Main Street
- ±154,600 SF (Total Building)
- Excellent views overlooking Boyd Plaza and Downtown Columbia
- $\pm 4,560 \pm 20,669$  square feet available
  - Garden Level: ±4,560 SF
  - 4th Floor: ±10,000 ±20,669 SF (Entire Floor)
- The 4th floor suite has an existing Data Center (see picture above)
- Excellent location on Main Street next to the Columbia Museum of Art and overlooking Boyd Plaza (Home of First Thursday on Main in Columbia)
- Convenient parking with a ratio of 3 spaces per 1,000 square feet
- Efficient floorplans designed for Tenant's use
- Walking distance from numerous restauarants, banks and retail establishments
- Garden Level Plaza available for company functions
- Tenant upfit allowance negotiable