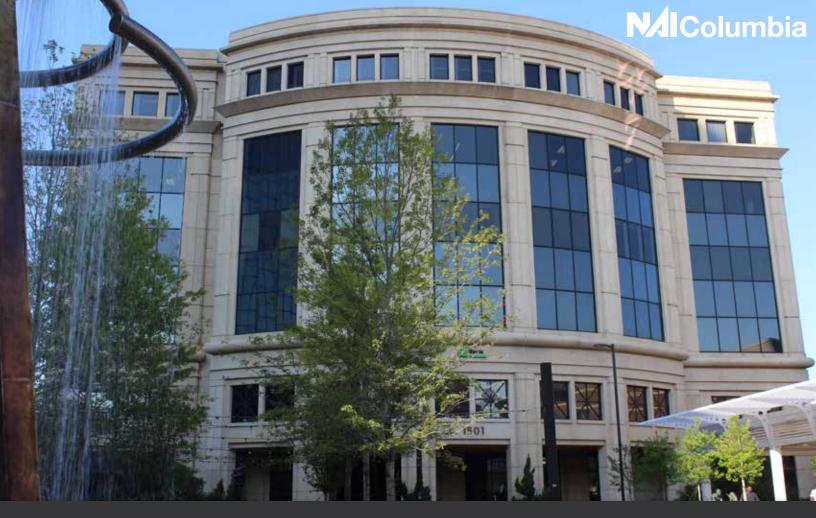

# 1501 MAIN STREET

Columbia, SC

**1501 Main Street** is an approximately 154,600 square foot premier, Class-A Office Building in the heart of Downtown Columbia. Suites are available on the Garden level and 4th floor ranging in size from  $\pm$ 4,560 to  $\pm$ 20,669 square feet.

# **PROPERTY FEATURES:**

- Class-A Office Building located on Main Street
- ±154,600 SF (Total Building)
- Excellent views overlooking Boyd Plaza and Downtown Columbia
- $\pm 4,560 \pm 20,669$  square feet available
  - Garden Level: ±4,560 SF
  - 4th Floor: ±10,000 ±20,669 SF (Entire Floor)
- The 4th floor suite has an existing Data Center (see picture above)
- Excellent location on Main Street next to the Columbia Museum of Art and overlooking Boyd Plaza (Home of First Thursday on Main in Columbia)
- Convenient parking with a ratio of 3 spaces per 1,000 square feet
- Efficient floorplans designed for Tenant's use
- Walking distance from numerous restauarants, banks and retail establishments
- Garden Level Plaza available for company functions
- Tenant upfit allowance negotiable