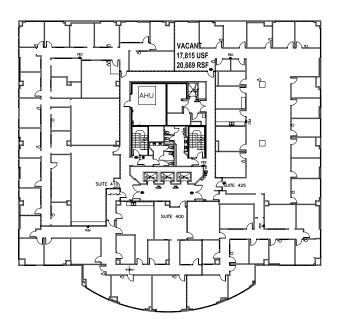

# 1501 MAIN STREET

Columbia, SC

**1501 Main Street** is an approximately 154,600 square foot premier, Class-A Office Building in the heart of Downtown Columbia. Suites are available on the Garden level and 4th floor ranging in size from  $\pm$ 4,560 to  $\pm$ 20,669 square feet.

# **PROPERTY FEATURES:**

- Class-A Office Building located on Main Street
- ±154,600 SF (Total Building)
- Excellent views overlooking Boyd Plaza and Downtown Columbia
- $\pm 4,560 \pm 20,669$  square feet available
  - Garden Level: ±4,560 SF
  - 4th Floor: ±10,000 ±20,669 SF (Entire Floor)
- The 4th floor suite has an existing Data Center (see picture above)
- Excellent location on Main Street next to the Columbia Museum of Art and overlooking Boyd Plaza (Home of First Thursday on Main in Columbia)
- Convenient parking with a ratio of 3 spaces per 1,000 square feet
- Efficient floorplans designed for Tenant's use
- Walking distance from numerous restauarants, banks and retail establishments
- Garden Level Plaza available for company functions
- Tenant upfit allowance negotiable

# • Garden Level: ±4,560 SF

• 4th Floor: ±10,000 - ±20,669 SF (Entire Floor)

THE INFORMATION CONTAINED HEREIN HAS BEEN GIVEN TO US BY THE OWNER OF THE PROPERTY OR OTHER SOURCES WE DEEM RELIABLE. WE HAVE NO REASON TO DOUBT ITS ACCURACY, BUT WE DO NOT GUARANTEE IT. ALL INFORMATION SHOULD BE VERIFIED PRIOR TO PURCHASE OR LEASE.