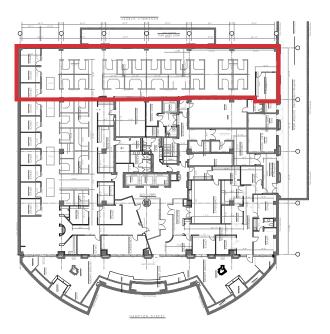

# **PROPERTY FEATURES:**

- Class-A Office Building located on Main Street
- ±154,600 SF (Total Building)
- Excellent views overlooking Boyd Plaza and Downtown Columbia
- $\pm 4,560 \pm 20,669$  square feet available
  - Garden Level: ±4,560 SF
  - 4th Floor: ±10,000 ±20,669 SF (Entire Floor)
- The 4th floor suite has an existing Data Center (see picture above)
- Excellent location on Main Street next to the Columbia Museum of Art and overlooking Boyd Plaza (Home of First Thursday on Main in Columbia)
- Convenient parking with a ratio of 3 spaces per 1,000 square feet
- Efficient floorplans designed for Tenant's use
- Walking distance from numerous restauarants, banks and retail establishments
- Garden Level Plaza available for company functions
- Tenant upfit allowance negotiable

# • Garden Level: ±4,560 SF

• 4th Floor: ±10,000 - ±20,669 SF (Entire Floor)

THE INFORMATION CONTAINED HEREIN HAS BEEN GIVEN TO US BY THE OWNER OF THE PROPERTY OR OTHER SOURCES WE DEEM RELIABLE. WE HAVE NO REASON TO DOUBT ITS ACCURACY, BUT WE DO NOT GUARANTEE IT. ALL INFORMATION SHOULD BE VERIFIED PRIOR TO PURCHASE OR LEASE.