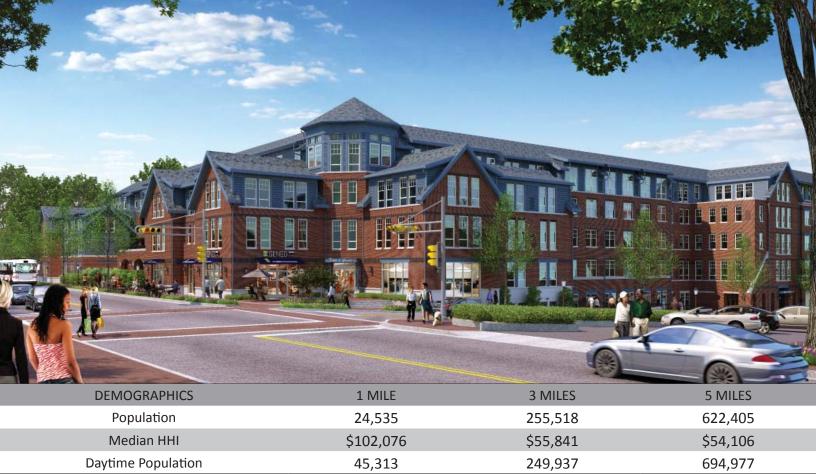

### third and valley

street level retail in mixed use development | for lease

Available 1,500 square feet plus outdoor seating

Lot Size 2.7 acres

Rent Upon Request

Area Retail Starbucks, Wells Fargo Bank, Chase Bank, The UPS Store, Carvel, Rite Aid, Stop & Shop,

Blink Fitness and Subway

Comments • located one block from the South Orange NJ Transit train station

• 215 apartments completed/leasing

• close proximity to Seton Hall University

• 513 parking spaces in additon to abundant city parking

potential for outdoor seating