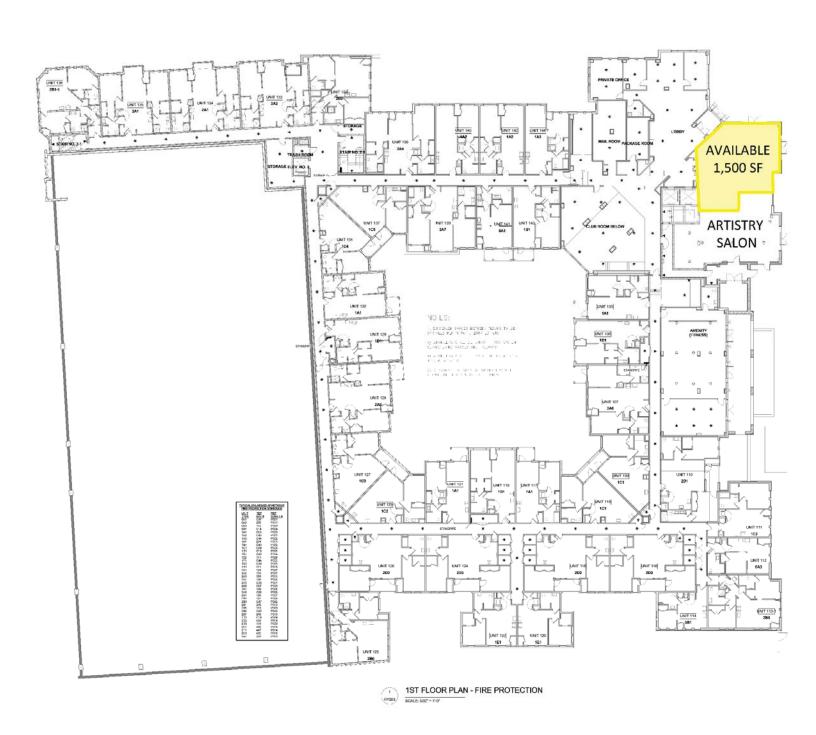

### third and valley

street level retail in mixed use development | for lease

Available 1,500 square feet plus outdoor seating

Lot Size 2.7 acres

Rent Upon Request

Area Retail Starbucks, Wells Fargo Bank, Chase Bank, The UPS Store, Carvel, Rite Aid, Stop & Shop,

potential for outdoor seating