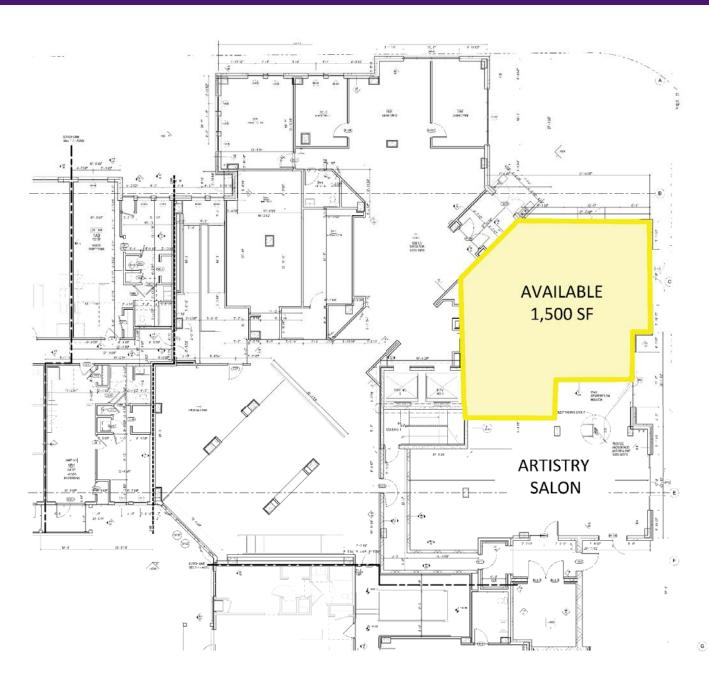

### third and valley

street level retail in mixed use development | for lease

Available 1,500 square feet plus outdoor seating

Lot Size 2.7 acres

Rent Upon Request

Area Retail Starbucks, Wells Fargo Bank, Chase Bank, The UPS Store, Carvel, Rite Aid, Stop & Shop,

potential for outdoor seating