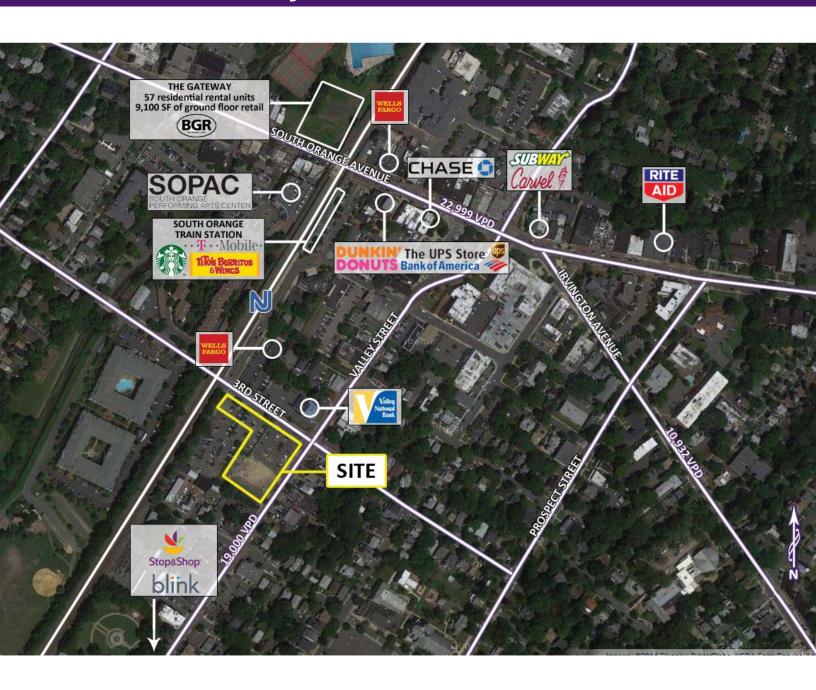

### third and valley

street level retail in mixed use development | for lease

Available 1,500 square feet plus outdoor seating

Lot Size 2.7 acres

Rent Upon Request

Area Retail Starbucks, Wells Fargo Bank, Chase Bank, The UPS Store, Carvel, Rite Aid, Stop & Shop,

Blink Fitness and Subway

Comments • located one block from the South Orange NJ Transit train station

• 215 apartments completed/leasing

• close proximity to Seton Hall University

• 513 parking spaces in additon to abundant city parking