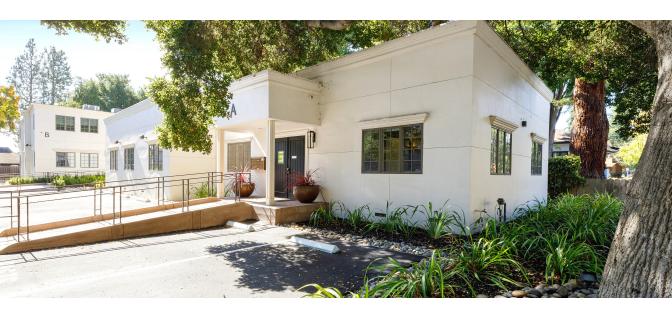

## 120A SANTA MARGARITA AVE, MENLO PARK

FOR LEASE: 2300 +/- SF

Free-standing office space in prime Menlo Park
ONE YEAR SPECIAL RATE - CALL FOR DETAILS

Enjoy this exclusive office space of approximately 2,300 SF in the Menlo Park/Palo corridor off of Middlefield Rd. No common entrances or spaces with other tenants and 6/7 large, private offices each with operable windows. Free-standing building, single-story and part of a larger two-building project on a tree-lined street near Willow Rd. Easy access to Hwy 101 and downtown Palo Alto. Open to a short term lease – perfect for down-sizing or incubating a start-up. Attractive lease rate with low expenses. Asking \$5.85 NNN. Contact for special rate for one year lease!