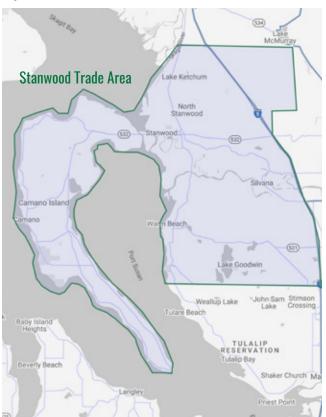

### TRADE AREA DEMOGRAPHICS

Population 55,498 Average HH Income \$111,951 Daytime Population 10,710

Regis - 2022