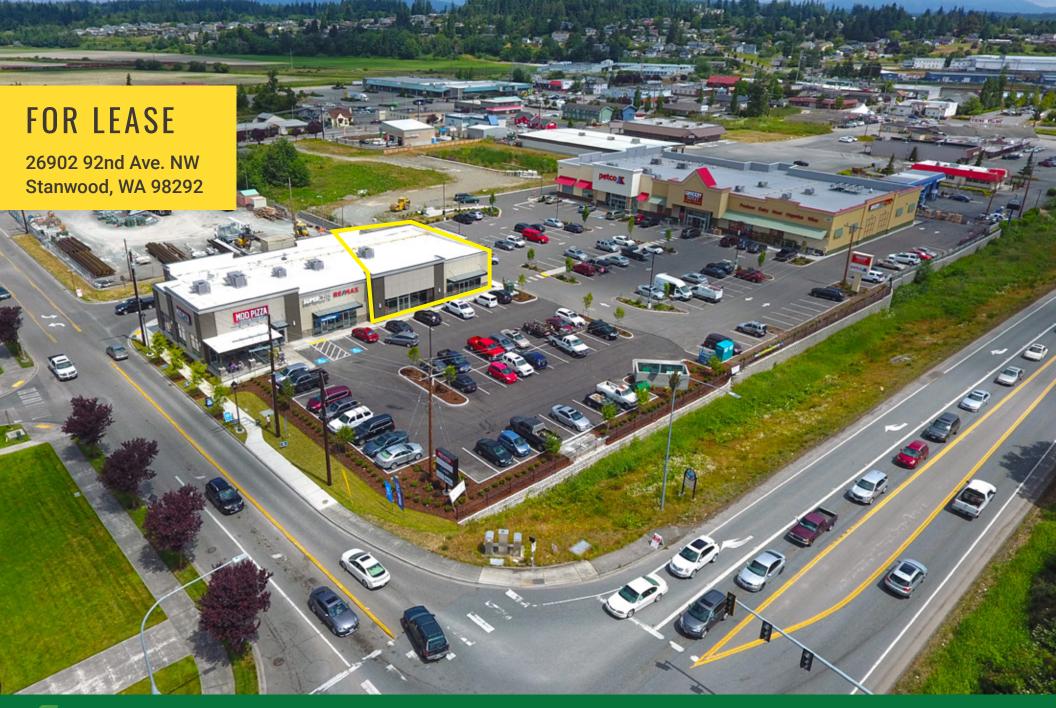

**AVAII ABI F** 4,855 SF - can be demised \$26.00 PSF | \$3.84 PSF NNN

#### **FEATURES**

- End cap and inline spaces available
- Pylon sign space available
- Excellent visibility with frontage on main intersection in Stanwood
- Ample parking
- Traffic counts at intersection: 19,801

### **CO-TENANTS & NEIGHBORING TENANTS**

Auto Zone

UPS

Jack in the Box

- MOD Pizza
- Starbucks **Super Cuts** Papa Murphy's
- ReMax
- OFC
- **Grocery Outlet**
- Petco