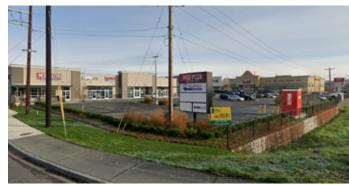

**AVAII ABI F** 4,855 SF - can be demised \$26.00 PSF | \$3.84 PSF NNN

#### **FEATURES**

- End cap and inline spaces available
- Pylon sign space available
- Excellent visibility with frontage on main intersection in Stanwood
- Ample parking
- Traffic counts at intersection: 19,801

### **CO-TENANTS & NEIGHBORING TENANTS**

Auto Zone

UPS

Jack in the Box

- MOD Pizza
- Starbucks **Super Cuts** Papa Murphy's
- ReMax
- OFC
- **Grocery Outlet**
- Petco