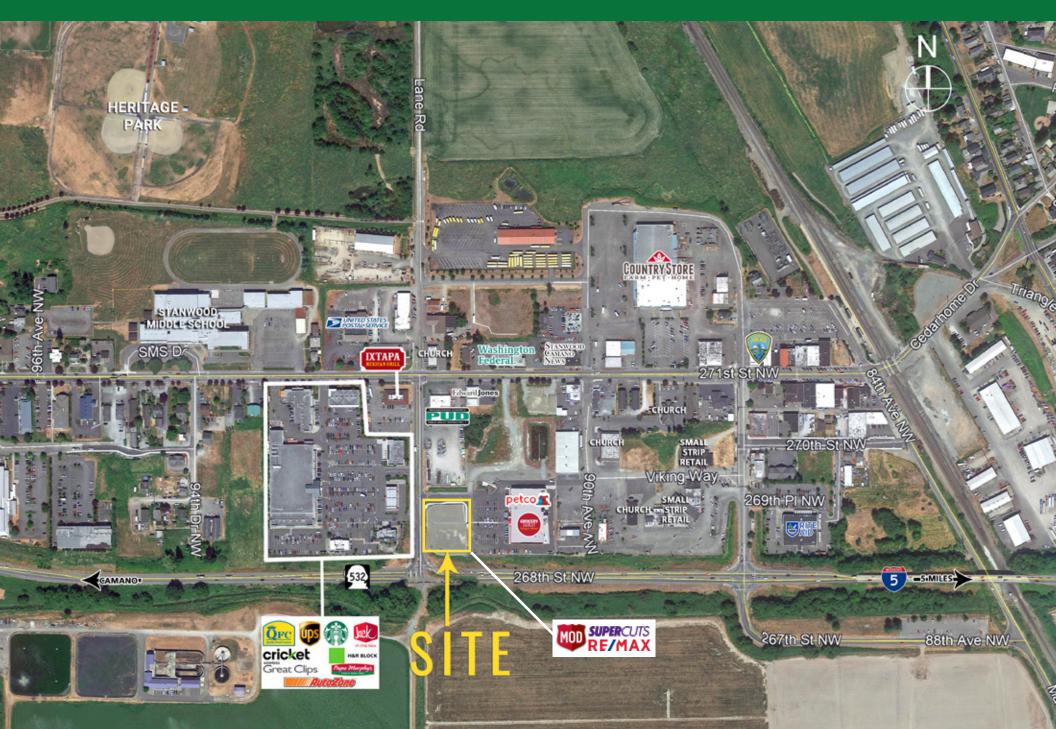

#### **FEATURES**

- End cap and inline spaces available
- Pylon sign space available
- Excellent visibility with frontage on main intersection in Stanwood
- Ample parking
- Traffic counts at intersection: 19,801

### **CO-TENANTS & NEIGHBORING TENANTS**

Auto Zone

UPS

Jack in the Box

- MOD Pizza
- Starbucks **Super Cuts** Papa Murphy's
- ReMax
- OFC
- **Grocery Outlet**
- Petco