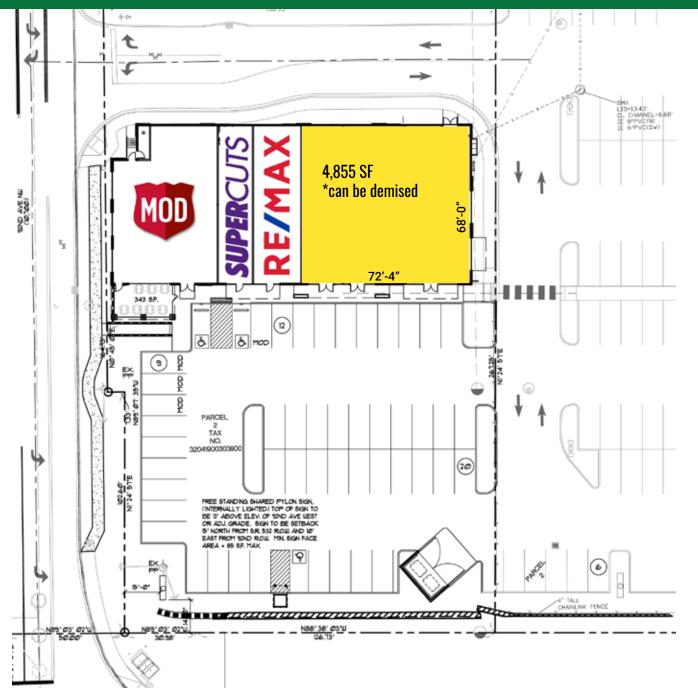

**AVAII ABI F** 4,855 SF - can be demised \$26.00 PSF | \$3.84 PSF NNN

#### **FEATURES**

- End cap and inline spaces available
- Pylon sign space available
- Excellent visibility with frontage on main intersection in Stanwood
- Ample parking
- Traffic counts at intersection: 19,801