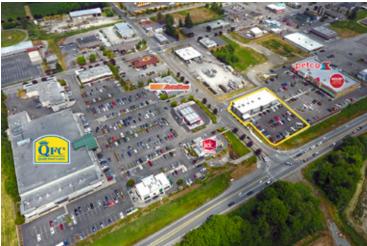

#### **FEATURES**

- End cap and inline spaces available
- Pylon sign space available
- Excellent visibility with frontage on main intersection in Stanwood
- Ample parking
- Traffic counts at intersection: 19,801

### **CO-TENANTS & NEIGHBORING TENANTS**

Auto Zone

UPS

Jack in the Box

- MOD Pizza
- Starbucks **Super Cuts** Papa Murphy's
- ReMax
- OFC
- **Grocery Outlet**
- Petco