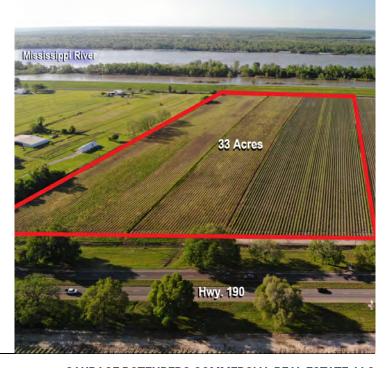

HWY 190, PORT ALLEN, LA 70767

**FOR LEASE - BUILD TO SUIT** 

33 ACRES

### **PROPERTY OVERVIEW**

- Industrial Build To Suit.
- Property is conveniently located on Hwy 190 within a mile from Huey P. Long Bridge and major chemical refineries. West Baton Rouge Parish is home to several chemical refineries, bulk warehousing, and industrial service companies.
- Site has 840 ft of frontage on Hwy 190 and 875 ft of frontage on River Road.
- \*\*Property is located in the Opportunity Zone, allowing for possible tax incentives.