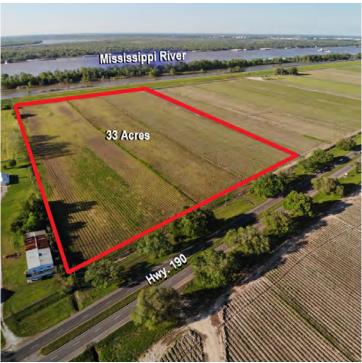

### **PROPERTY OVERVIEW**

- Industrial Build To Suit.
- Property is conveniently located on Hwy 190 within a mile from Huey P. Long Bridge and major chemical refineries. West Baton Rouge Parish is home to several chemical refineries, bulk warehousing, and industrial service companies.
- Site has 840 ft of frontage on Hwy 190 and 875 ft of frontage on River Road.
- \*\*Property is located in the Opportunity Zone, allowing for possible tax incentives.

HWY 190, PORT ALLEN, LA 70767

33 ACRES

**SURVEY** 

LAUREN BUCKHOLTZ, MBA

Commercial Sales & Leasing (D)225.326.3893 lauren@sr-cre.com

SAURAGE ROTENBERG COMMERCIAL REAL ESTATE, LLC

5135 Bluebonnet Boulevard Baton Rouge, LA 70809 225.766.0000 | sauragerotenberg.com