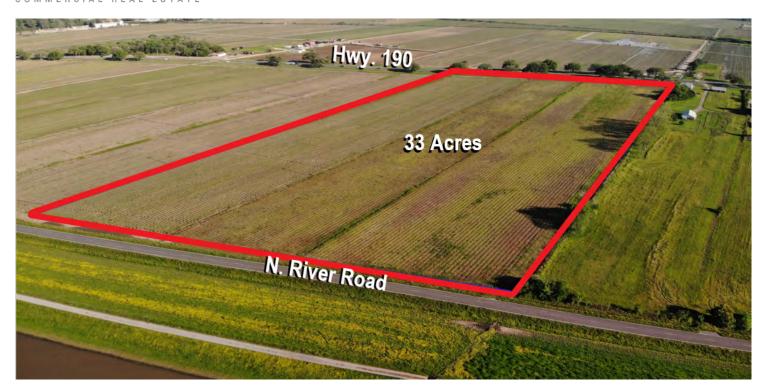

### **PROPERTY OVERVIEW**

- Industrial Build To Suit.
- Property is conveniently located on Hwy 190 within a mile from Huey P. Long Bridge and major chemical refineries. West Baton Rouge Parish is home to several chemical refineries, bulk warehousing, and industrial service companies.
- Site has 840 ft of frontage on Hwy 190 and 875 ft of frontage on River Road.
- \*\*Property is located in the Opportunity Zone, allowing for possible tax incentives.

HWY 190, PORT ALLEN, LA 70767

33 ACRES

**SURVEY** 

LAUREN BUCKHOLTZ, MBA

Commercial Sales & Leasing (D)225.326.3893 lauren@sr-cre.com

SAURAGE ROTENBERG COMMERCIAL REAL ESTATE, LLC

5135 Bluebonnet Boulevard Baton Rouge, LA 70809 225.766.0000 | sauragerotenberg.com