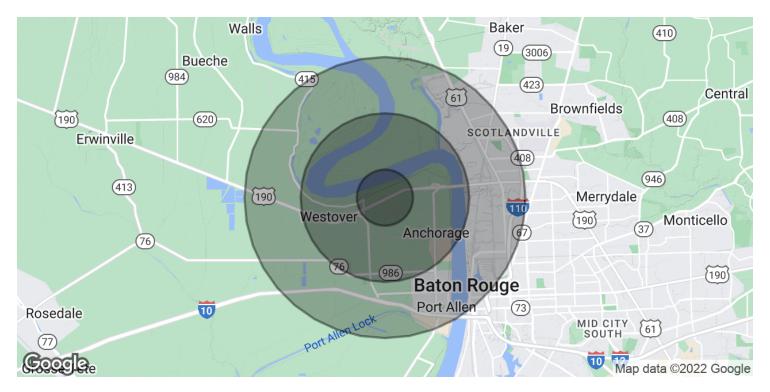

HWY 190, PORT ALLEN, LA 70767

33 ACRES

| POPULATION           | 1 MILE | 3 MILES | 5 MILES |
|----------------------|--------|---------|---------|
| Total Population     | 458    | 3,951   | 17,347  |
| Average Age          | 37.2   | 32.9    | 36.6    |
| Average Age (Male)   | 36.7   | 32.6    | 33.9    |
| Average Age (Female) | 53.1   | 42.3    | 40.5    |

| HOUSEHOLDS & INCOME | 1 MILE      | 3 MILES   | 5 MILES   |
|---------------------|-------------|-----------|-----------|
| Total Households    | 156         | 1,440     | 7,730     |
| # Of Persons Per HH | 2.9         | 2.7       | 2.2       |
| Average HH Income   | \$56,067    | \$48,760  | \$47,556  |
| Average House Value | \$1,688,128 | \$370,877 | \$377,269 |

<sup>\*</sup> Demographic data derived from 2020 ACS - US Census