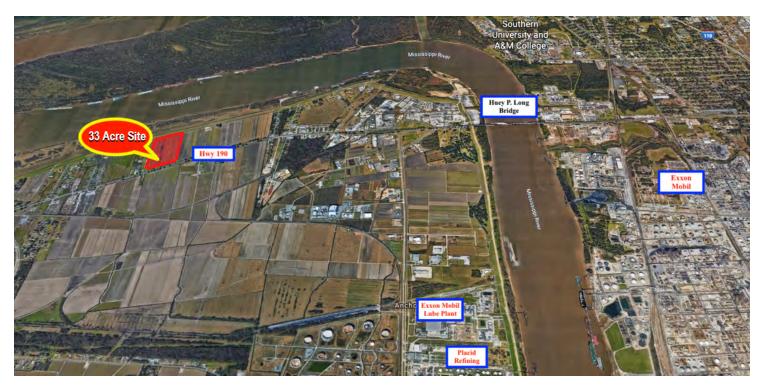

HWY 190, PORT ALLEN, LA 70767

**FOR LEASE - BUILD TO SUIT** 

33 ACRES

### **PROPERTY OVERVIEW**

- Industrial Build To Suit.
- Property is conveniently located on Hwy 190 within a mile from Huey P. Long Bridge and major chemical refineries. West Baton Rouge Parish is home to several chemical refineries, bulk warehousing, and industrial service companies.
- Site has 840 ft of frontage on Hwy 190 and 875 ft of frontage on River Road.
- \*\*Property is located in the Opportunity Zone, allowing for possible tax incentives.