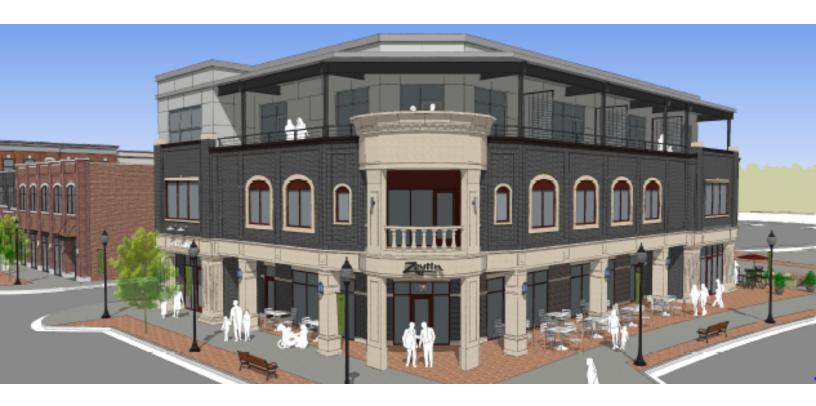

# PALACE BUILDING 7437 RIVER STREET SE, ADA, MI 49301

#### **PROPERTY HIGHLIGHTS**

- Proposed 3rd floor office space with 5,743 RSF available in the first quarter of 2021
- Great views overlooking the Thornapple River and Riverfront Park
- First class Zeytin Restaurant anchors the first floor
- Join several new corporate offices relocating to Ada Village to enjoy all the amenities this village has offer
- 2021 CAM estimated at \$6.50/sf/yr

### PROPOSED FOR FALL 2020: THIRD FLOOR