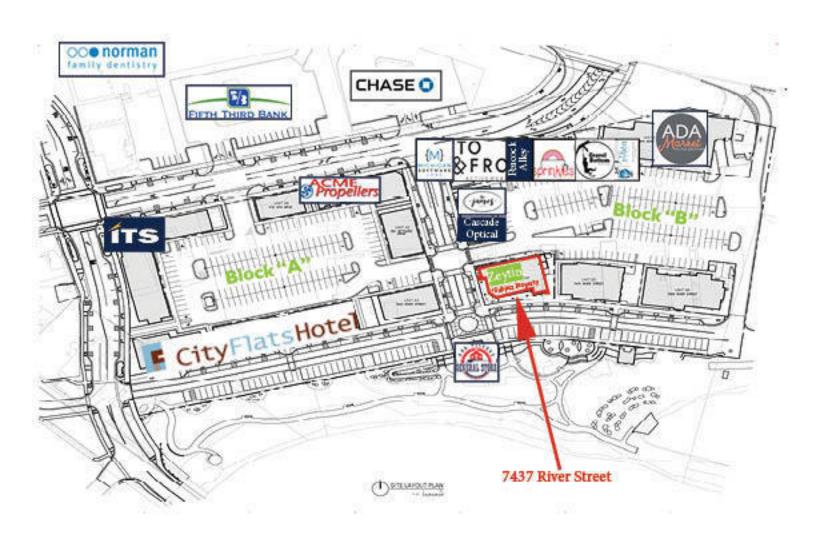

# PALACE BUILDING 7437 RIVER STREET SE, ADA, MI 49301

#### **PROPERTY HIGHLIGHTS**

- Proposed 3rd floor office space with 5,743 RSF available in the first quarter of 2021
- Great views overlooking the Thornapple River and Riverfront Park
- First class Zeytin Restaurant anchors the first floor
- Join several new corporate offices relocating to Ada Village to enjoy all the amenities this village has offer
- 2021 CAM estimated at \$6.50/sf/yr