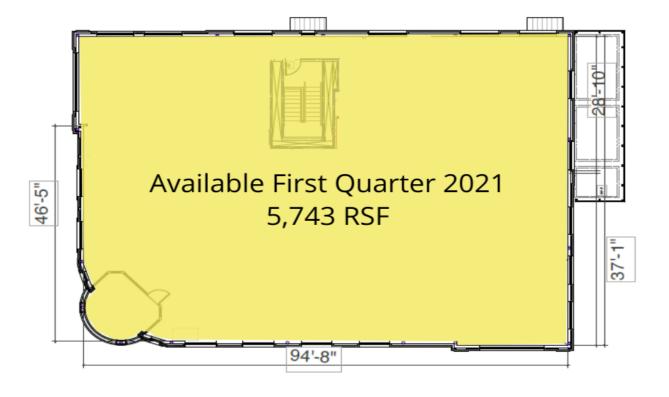

#### **PROPERTY HIGHLIGHTS**

- Proposed 3rd floor office space with 5,743 RSF available in the first quarter of 2021
- Great views overlooking the Thornapple River and Riverfront Park
- First class Zeytin Restaurant anchors the first floor
- Join several new corporate offices relocating to Ada Village to enjoy all the amenities this village has offer
- 2021 CAM estimated at \$6.50/sf/yr

## 7437 RIVER ST. SE | 7437 RIVER ST. SE, ADA, MI 49301 | FOR LEASE

**LEASE TYPE** NNN **TOTAL SPACE** | 5,743 SF **LEASE TERM** | Negotiable LEASE RATE | \$19.50 SF/yr

**AVAILABLE SUITE** SIZE **TYPE RATE** \$19.50 SF/yr Е 5,743 SF **NNN** 

### PROPOSED FOR FALL 2020: THIRD FLOOR