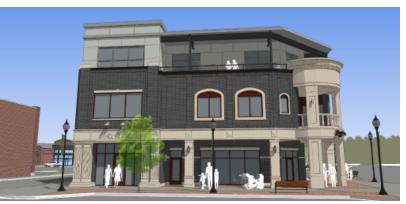

# PALACE BUILDING 7437 RIVER STREET SE, ADA, MI 49301

#### **PROPERTY HIGHLIGHTS**

- Proposed 3rd floor office space with 5,743 RSF available in the first quarter of 2021
- Great views overlooking the Thornapple River and Riverfront Park
- First class Zeytin Restaurant anchors the first floor
- Join several new corporate offices relocating to Ada Village to enjoy all the amenities this village has offer
- 2021 CAM estimated at \$6.50/sf/yr