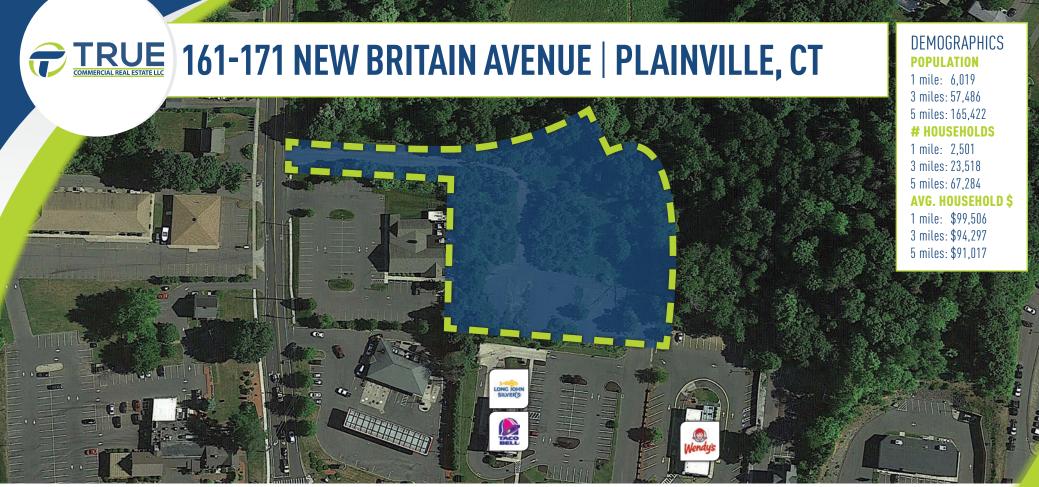

### TRUE 161-171 NEW BRITAIN AVENUE | PLAINVILLE, CT

### UP TO 20,000± SF / 2.6± ACRES AVAILABLE GREAT OPPORTUNITY!

Highly visible, signalized site at the base of route 72, easily accessible from I-84 in a well established regional market.

LOCAL RETAIL: Kohl's, Loew's AMC, DSW, Petsmart, Dick's, AC Moore, Old Navy, Marshall's, Big Y and many more!