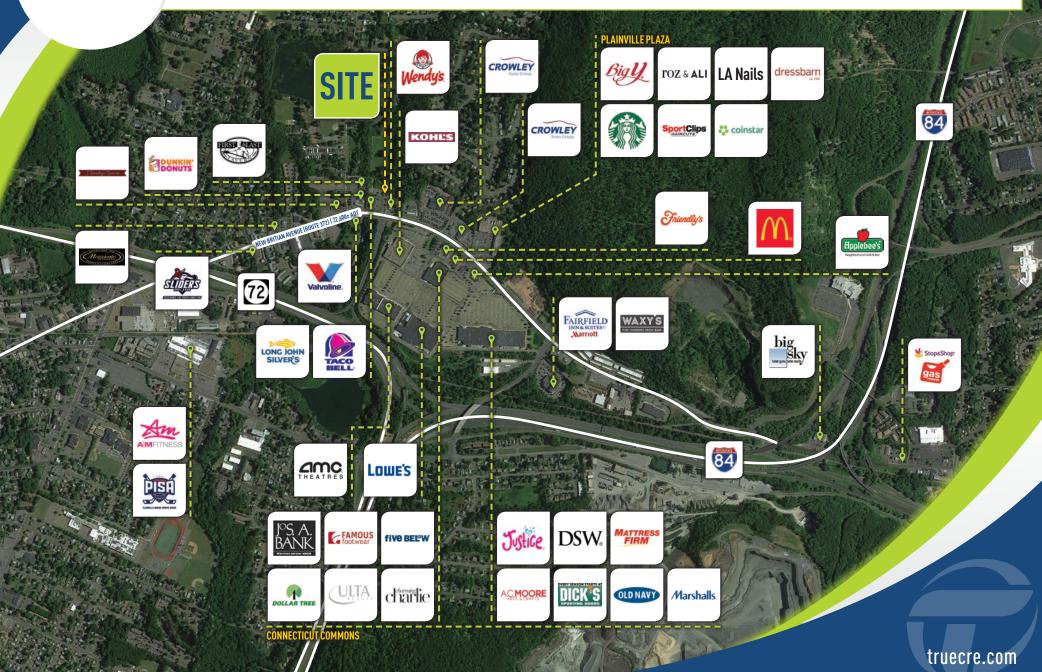

### UP TO 20,000± SF / 2.6± ACRES AVAILABLE GREAT OPPORTUNITY!

Highly visible, signalized site at the base of route 72, easily accessible from I-84 in a well established regional market.

LOCAL RETAIL: Kohl's, Loew's AMC, DSW, Petsmart, Dick's, AC Moore, Old Navy, Marshall's, Big Y and many more!

# **TRUE** 161-171 NEW BRITAIN AVENUE | PLAINVILLE, CT