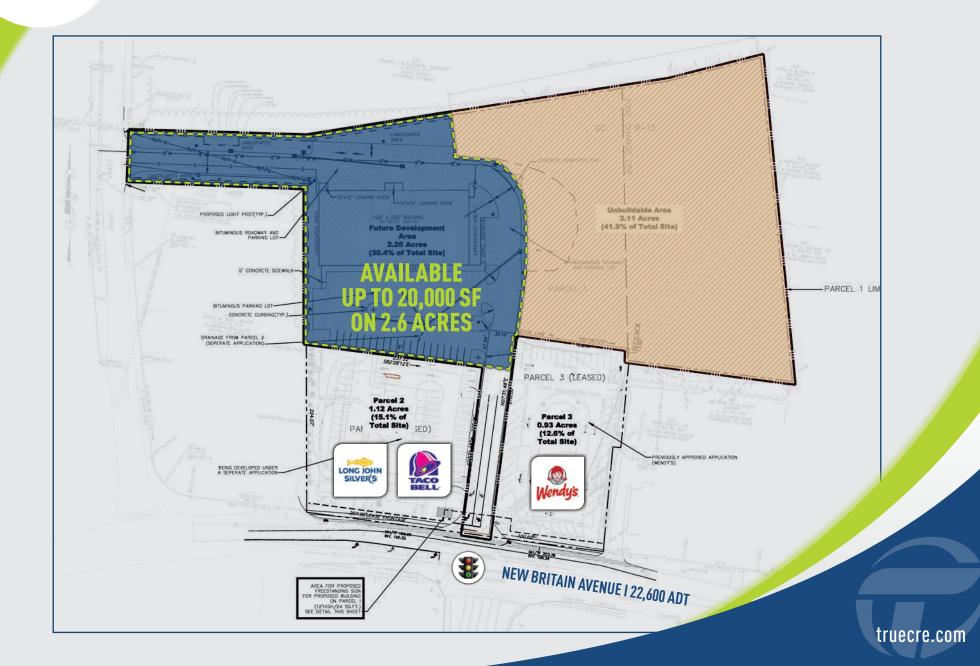

### UP TO 20,000± SF / 2.6± ACRES AVAILABLE GREAT OPPORTUNITY!

Highly visible, signalized site at the base of route 72, easily accessible from I-84 in a well established regional market.

LOCAL RETAIL: Kohl's, Loew's AMC, DSW, Petsmart, Dick's, AC Moore, Old Navy, Marshall's, Big Y and many more!

# 22,600± ADT

This information provided in this marketing package has been obtained from sources believed reliable, but has not been verified for accuracy or completeness. You should conduct a careful, independent investigation of the property and verify all information. Any reliance on this information is solely at your own risk.