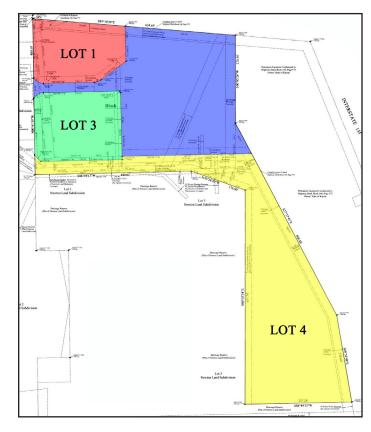

## DEVELOPMENT LAND FOR SALE HWY I-135 & SE 36TH ST NEWTON, KANSAS

• Location: Hwy I-135 and SE 36th St.

• Available Land:

Lot 1: 49,623 sq. ft. (1.14 acres)

Lot 3: 56,253 sq. ft. (1.29 acres)

Lot 4: 191,360 sq. ft. (4.39 acres)