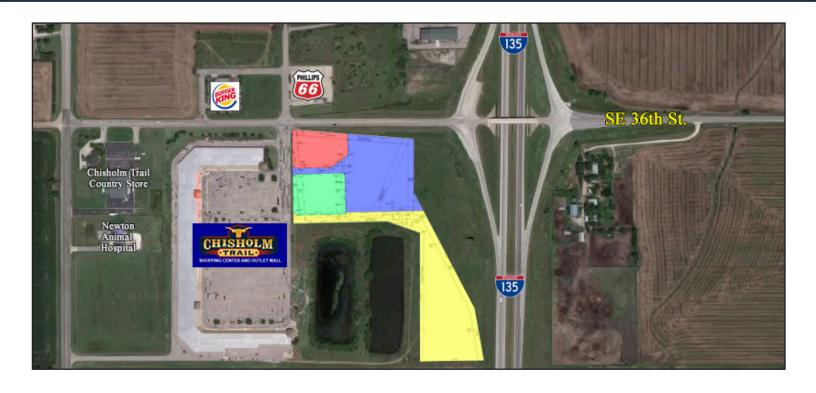

## DEVELOPMENT LAND FOR SALE HWY I-135 & SE 36TH ST NEWTON, KANSAS

• Location: Hwy I-135 and SE 36th St.

• Available Land:

Lot 1: 49,623 sq. ft. (1.14 acres)

Lot 3: 56,253 sq. ft. (1.29 acres)

Lot 4: 191,360 sq. ft. (4.39 acres)

- Sale Price: \$8.00 per sq. ft.
- Great access to Hwy I-135
- 25 miles North of Wichita
- Minutes from Wal-Mart Supercenter and Newton Medical Center
- Area Neighbors: Burger King, Phillips 66, Chisholm Trail County Store, Newton Animal Hospital and Chisholm Trail Shopping Center
- Chisholm Trail Shopping Center Tenants: