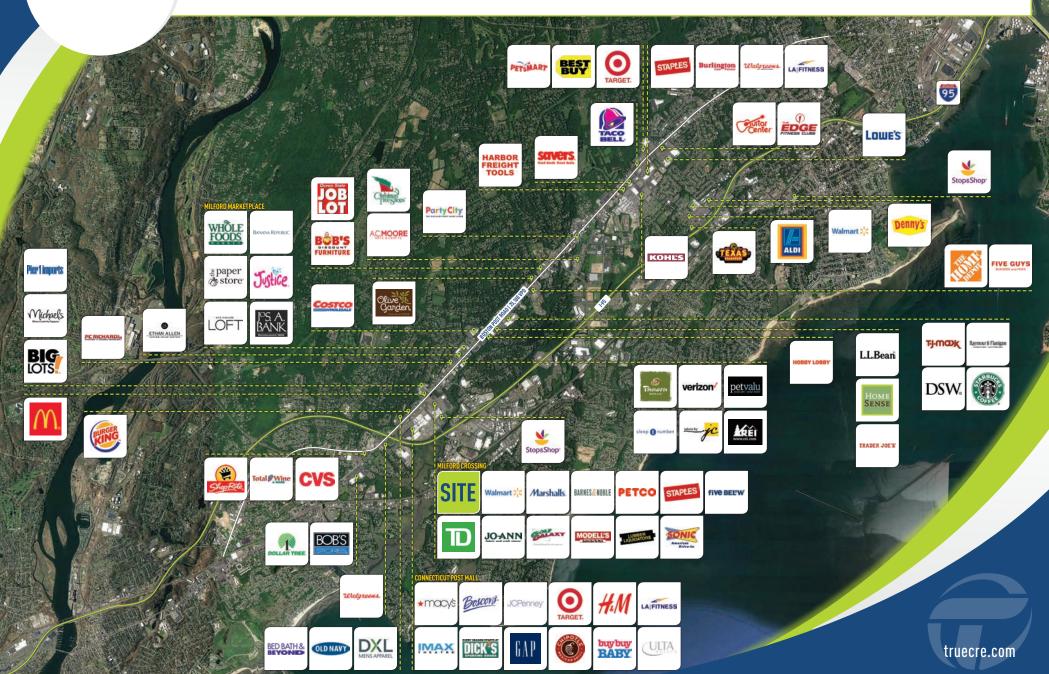

#### THE BEST GAME IN TOWN!

This highly visible location on us Rt. 1 is one of Connecticut's best power centers and is adjacent to the Connecticut Post Mall and other major regional shopping centers.

AREA RETAILERS: Walmart, Marshall's, Petco, Jo-Ann Fabric, Barnes & Noble, Staples, Golf Galaxy, Five Below, HomeGoods. Modell's and numerous other retailers!