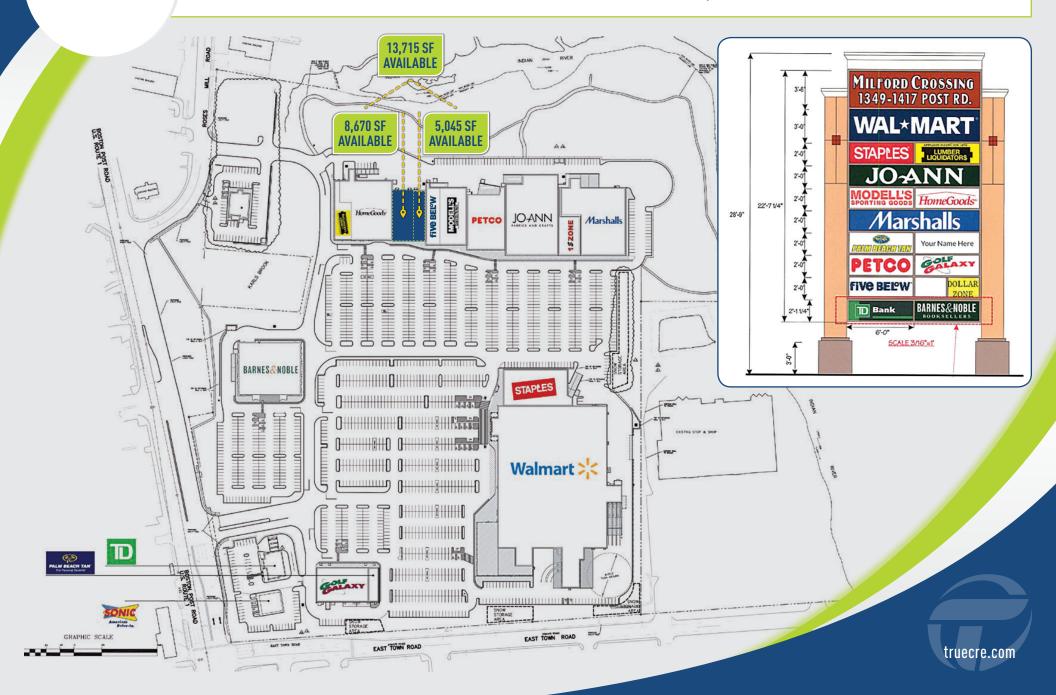

# **AVAILABLE: 13,715 SF OR** 5,045 SF & 8,670 SF

#### THE BEST GAME IN TOWN!

This highly visible location on us Rt. 1 is one of Connecticut's best power centers and is adjacent to the Connecticut Post Mall and other major regional shopping centers.

AREA RETAILERS: Walmart, Marshall's, Petco, Jo-Ann Fabric, Barnes & Noble, Staples, Golf Galaxy, Five Below, HomeGoods. Modell's and numerous other retailers!