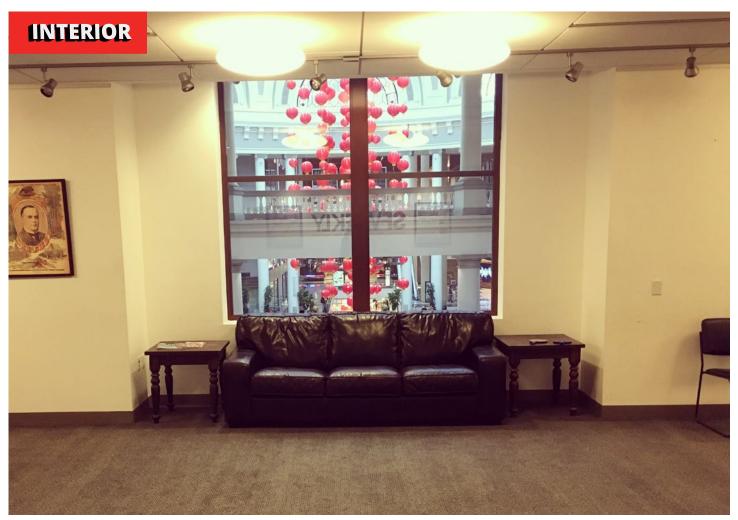

## **Sublease Office with Below Market Rent**

±5,079 SF

Price: \$40/SF per Year

Awesome Location!

- 5th Floor Office Sublet, Available Below Market Rent
- Great location above Powell Street Bart / Next to the Westfield Mall
- Excellent access to Restaurants, Shopping, and Public transportation.
- Two Open-layout rooms, Break room/Kitchen/Conference room, 3 Private offices, and Storage.
- Space is in excellent condition.
- Abundant natural light
- Furniture can be provided.
- There is a security entrance with efficient elevator access to upper floors

## **835 MARKET STREET** | Suite 550