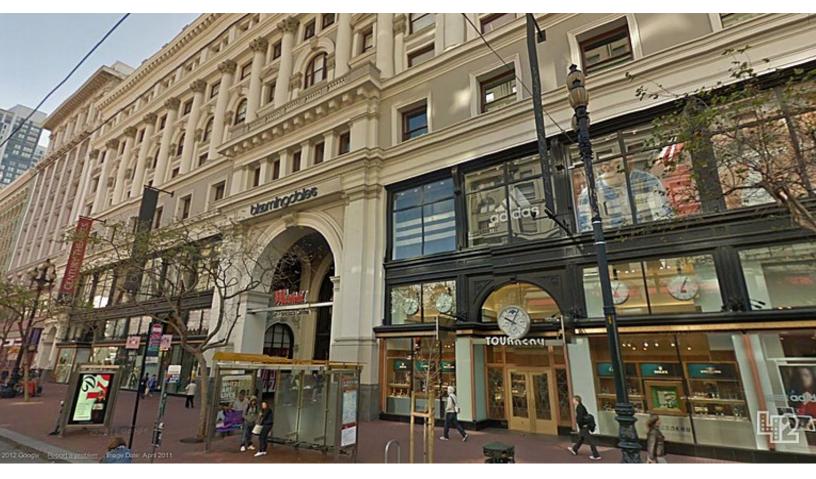

# 835 MARKET STREET Suite 550 San Francisco

## **Sublease Office with Below Market Rent**

±5,079 SF

Price: \$40/SF per Year

Awesome Location!

- 5th Floor Office Sublet, Available Below Market Rent
- Great location above Powell Street Bart / Next to the Westfield Mall
- Excellent access to Restaurants, Shopping, and Public transportation.
- Two Open-layout rooms, Break room/Kitchen/Conference room, 3 Private offices, and Storage.
- Space is in excellent condition.
- Abundant natural light
- Furniture can be provided.
- There is a security entrance with efficient elevator access to upper floors