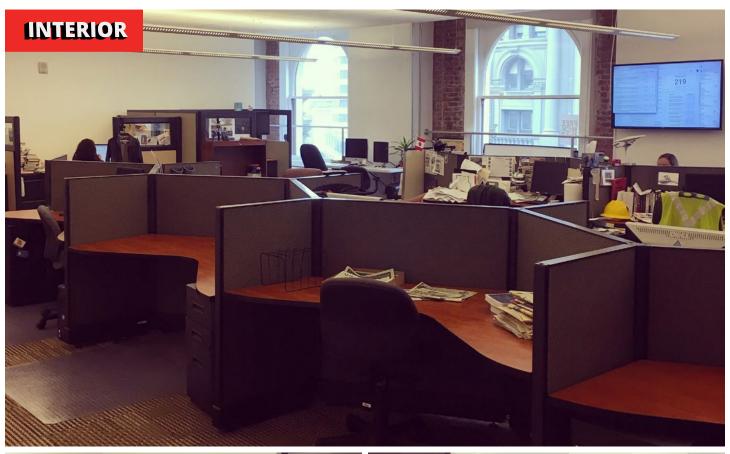

## **Sublease Office with Below Market Rent**

±5,079 SF

Price: \$40/SF per Year

Awesome Location!

- 5th Floor Office Sublet, Available Below Market Rent
- Great location above Powell Street Bart / Next to the Westfield Mall
- Excellent access to Restaurants, Shopping, and Public transportation.
- Two Open-layout rooms, Break room/Kitchen/Conference room, 3 Private offices, and Storage.
- Space is in excellent condition.
- Abundant natural light
- Furniture can be provided.
- There is a security entrance with efficient elevator access to upper floors

## **835 MARKET STREET** | Suite 550