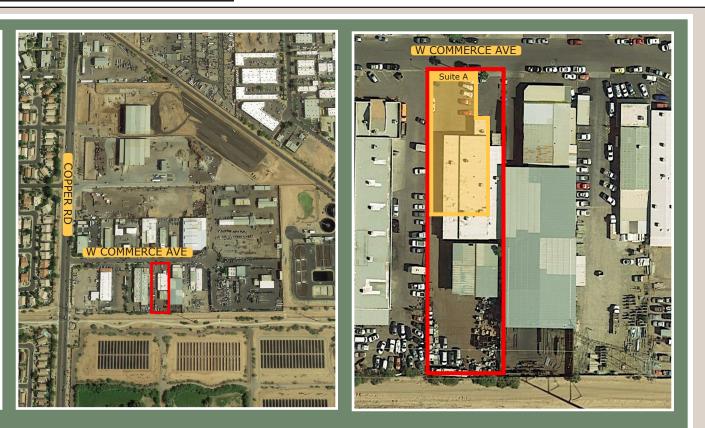

## 635 West Commerce Center Gilbert, AZ 85233

Industrial Suite For Lease \$3,500 Per Month Full Service Net Janitorial

- Suite A: ±5,000 SF
- 14' Clear Height

1 1

- EVAP Cooled Warehouse
- (2) 10'X12' Grade Level Doors
- 400 AMPS, 3 Phase Power
- Auto Use Allowed
- Reception, 2 Offices, Breakroom, 2 RR's
- Located at Cooper & Guadalupe

## 635 West Commerce Center Industrial Suite For Lease Gilbert, AZ 85233 \$3,500/MO/ FS Net of Jan.

60

202

101

For more information and to arrange for a tour:

**Toby Campbell** D 480.214.1123 M 602 561 2946 dttcampbell@cpiaz.com