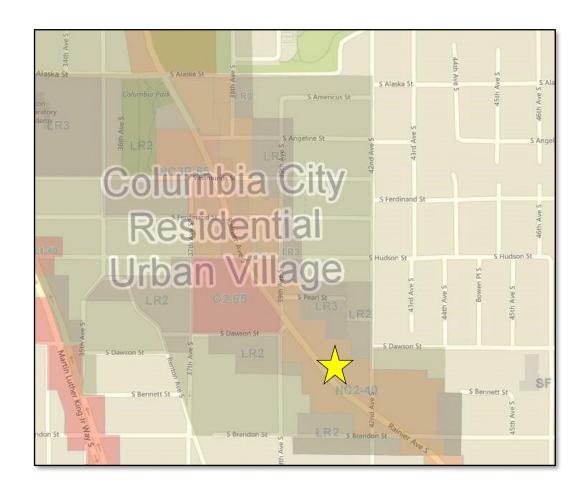

## Located within Columbia City Urban Village

## **FEATURES:**

- High Walkscore of 91
- Walkable to many amenities in Columbia City
- On direct bus line to Downtown Seattle
- Tax parcel number 564960-0045
- Utilities in place, building is tear-down, no entry without appointment
- Average weekday traffic count of 25,000