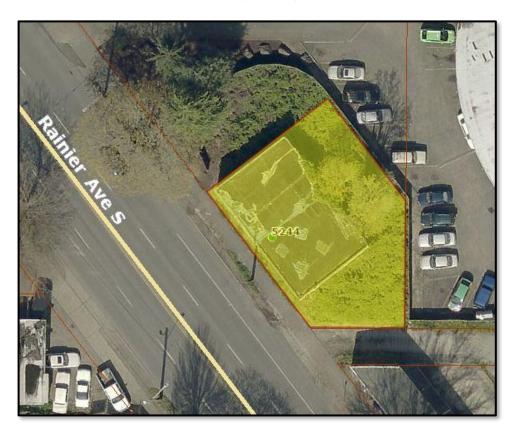

## **Seattle Development Land**

5244 Rainier Ave S, Seattle, WA 98144

## **FEATURES:**

- 4,883s/f Zoned NC2-40 in Urban Village
- Price \$499,995
- Frontage on Rainier Ave South
- Accessible from alley
- 25,000 average daily traffic count
- High Walkscore of 91
- Tax parcel number 564960-0045